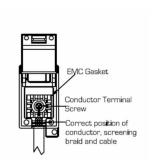

## **LGXDTVMAB-ABB**

Linea-Georgian CFX Antique Brass Frame/Antique Brass Front 1 gang Non-Isolated TV (Male) Black

Wiring

Item Image

| Sacrata de la constante de la |                                                                                                                                                                                                       |                                                                                                                                                                                  |
|-------------------------------------------------------------------------------------------------------------------------------------------------------------------------------------------------------------------------------------------------------------------------------------------------------------------------------------------------------------------------------------------------------------------------------------------------------------------------------------------------------------------------------------------------------------------------------------------------------------------------------------------------------------------------------------------------------------------------------------------------------------------------------------------------------------------------------------------------------------------------------------------------------------------------------------------------------------------------------------------------------------------------------------------------------------------------------------------------------------------------------------------------------------------------------------------------------------------------------------------------------------------------------------------------------------------------------------------------------------------------------------------------------------------------------------------------------------------------------------------------------------------------------------------------------------------------------------------------------------------------------------------------------------------------------------------------------------------------------------------------------------------------------------------------------------------------------------------------------------------------------------------------------------------------------------------------------------------------------------------------------------------------------------------------------------------------------------------------------------------------------|-------------------------------------------------------------------------------------------------------------------------------------------------------------------------------------------------------|----------------------------------------------------------------------------------------------------------------------------------------------------------------------------------|
| Primary Range                                                                                                                                                                                                                                                                                                                                                                                                                                                                                                                                                                                                                                                                                                                                                                                                                                                                                                                                                                                                                                                                                                                                                                                                                                                                                                                                                                                                                                                                                                                                                                                                                                                                                                                                                                                                                                                                                                                                                                                                                                                                                                                 | Linea-Georgian CFX                                                                                                                                                                                    |                                                                                                                                                                                  |
| Insert Type                                                                                                                                                                                                                                                                                                                                                                                                                                                                                                                                                                                                                                                                                                                                                                                                                                                                                                                                                                                                                                                                                                                                                                                                                                                                                                                                                                                                                                                                                                                                                                                                                                                                                                                                                                                                                                                                                                                                                                                                                                                                                                                   | 1 gang Non-Isolated TV (Male) (DAB Compatible)                                                                                                                                                        |                                                                                                                                                                                  |
| Plate Finish                                                                                                                                                                                                                                                                                                                                                                                                                                                                                                                                                                                                                                                                                                                                                                                                                                                                                                                                                                                                                                                                                                                                                                                                                                                                                                                                                                                                                                                                                                                                                                                                                                                                                                                                                                                                                                                                                                                                                                                                                                                                                                                  | Linea-Georgian CFX Antique Brass Frame/Antique Brass                                                                                                                                                  |                                                                                                                                                                                  |
| Insert Colour                                                                                                                                                                                                                                                                                                                                                                                                                                                                                                                                                                                                                                                                                                                                                                                                                                                                                                                                                                                                                                                                                                                                                                                                                                                                                                                                                                                                                                                                                                                                                                                                                                                                                                                                                                                                                                                                                                                                                                                                                                                                                                                 | Black                                                                                                                                                                                                 |                                                                                                                                                                                  |
| EAN13 Barcode                                                                                                                                                                                                                                                                                                                                                                                                                                                                                                                                                                                                                                                                                                                                                                                                                                                                                                                                                                                                                                                                                                                                                                                                                                                                                                                                                                                                                                                                                                                                                                                                                                                                                                                                                                                                                                                                                                                                                                                                                                                                                                                 | 5017504791513                                                                                                                                                                                         |                                                                                                                                                                                  |
| Dimensions (Nominal)                                                                                                                                                                                                                                                                                                                                                                                                                                                                                                                                                                                                                                                                                                                                                                                                                                                                                                                                                                                                                                                                                                                                                                                                                                                                                                                                                                                                                                                                                                                                                                                                                                                                                                                                                                                                                                                                                                                                                                                                                                                                                                          | Single: Height = 95.5mm Width = 95.5mm Depth = 4.0mm                                                                                                                                                  |                                                                                                                                                                                  |
| Fixing Hole Centres                                                                                                                                                                                                                                                                                                                                                                                                                                                                                                                                                                                                                                                                                                                                                                                                                                                                                                                                                                                                                                                                                                                                                                                                                                                                                                                                                                                                                                                                                                                                                                                                                                                                                                                                                                                                                                                                                                                                                                                                                                                                                                           | Box Fixing = 60.3mm Grid Fixing = CFX Clips                                                                                                                                                           |                                                                                                                                                                                  |
| Minimum Wall Box Depth                                                                                                                                                                                                                                                                                                                                                                                                                                                                                                                                                                                                                                                                                                                                                                                                                                                                                                                                                                                                                                                                                                                                                                                                                                                                                                                                                                                                                                                                                                                                                                                                                                                                                                                                                                                                                                                                                                                                                                                                                                                                                                        | 35mm                                                                                                                                                                                                  |                                                                                                                                                                                  |
| Switched Poles                                                                                                                                                                                                                                                                                                                                                                                                                                                                                                                                                                                                                                                                                                                                                                                                                                                                                                                                                                                                                                                                                                                                                                                                                                                                                                                                                                                                                                                                                                                                                                                                                                                                                                                                                                                                                                                                                                                                                                                                                                                                                                                | N/A                                                                                                                                                                                                   |                                                                                                                                                                                  |
| IP Rating                                                                                                                                                                                                                                                                                                                                                                                                                                                                                                                                                                                                                                                                                                                                                                                                                                                                                                                                                                                                                                                                                                                                                                                                                                                                                                                                                                                                                                                                                                                                                                                                                                                                                                                                                                                                                                                                                                                                                                                                                                                                                                                     | IP2XD                                                                                                                                                                                                 |                                                                                                                                                                                  |
| Contact Gap Minimum                                                                                                                                                                                                                                                                                                                                                                                                                                                                                                                                                                                                                                                                                                                                                                                                                                                                                                                                                                                                                                                                                                                                                                                                                                                                                                                                                                                                                                                                                                                                                                                                                                                                                                                                                                                                                                                                                                                                                                                                                                                                                                           | N/A                                                                                                                                                                                                   |                                                                                                                                                                                  |
| Earth Terminal Capacity 1                                                                                                                                                                                                                                                                                                                                                                                                                                                                                                                                                                                                                                                                                                                                                                                                                                                                                                                                                                                                                                                                                                                                                                                                                                                                                                                                                                                                                                                                                                                                                                                                                                                                                                                                                                                                                                                                                                                                                                                                                                                                                                     | 5 x 1mm2                                                                                                                                                                                              |                                                                                                                                                                                  |
| Earth Terminal Capacity 2                                                                                                                                                                                                                                                                                                                                                                                                                                                                                                                                                                                                                                                                                                                                                                                                                                                                                                                                                                                                                                                                                                                                                                                                                                                                                                                                                                                                                                                                                                                                                                                                                                                                                                                                                                                                                                                                                                                                                                                                                                                                                                     | 4 x 1.5mm2                                                                                                                                                                                            |                                                                                                                                                                                  |
| Earth Terminal Capacity 3                                                                                                                                                                                                                                                                                                                                                                                                                                                                                                                                                                                                                                                                                                                                                                                                                                                                                                                                                                                                                                                                                                                                                                                                                                                                                                                                                                                                                                                                                                                                                                                                                                                                                                                                                                                                                                                                                                                                                                                                                                                                                                     | 3 x 2.5mm2                                                                                                                                                                                            |                                                                                                                                                                                  |
| Earth Terminal Capacity 4                                                                                                                                                                                                                                                                                                                                                                                                                                                                                                                                                                                                                                                                                                                                                                                                                                                                                                                                                                                                                                                                                                                                                                                                                                                                                                                                                                                                                                                                                                                                                                                                                                                                                                                                                                                                                                                                                                                                                                                                                                                                                                     | 1 x 4mm2 Multi-strand                                                                                                                                                                                 |                                                                                                                                                                                  |
| Earth Terminal Capacity 5                                                                                                                                                                                                                                                                                                                                                                                                                                                                                                                                                                                                                                                                                                                                                                                                                                                                                                                                                                                                                                                                                                                                                                                                                                                                                                                                                                                                                                                                                                                                                                                                                                                                                                                                                                                                                                                                                                                                                                                                                                                                                                     | 1 x 6mm2                                                                                                                                                                                              |                                                                                                                                                                                  |
| Product Class 1                                                                                                                                                                                                                                                                                                                                                                                                                                                                                                                                                                                                                                                                                                                                                                                                                                                                                                                                                                                                                                                                                                                                                                                                                                                                                                                                                                                                                                                                                                                                                                                                                                                                                                                                                                                                                                                                                                                                                                                                                                                                                                               | Must be earthed (ref BS7671 415.2.1)                                                                                                                                                                  |                                                                                                                                                                                  |
| Ambient Operating Temperature                                                                                                                                                                                                                                                                                                                                                                                                                                                                                                                                                                                                                                                                                                                                                                                                                                                                                                                                                                                                                                                                                                                                                                                                                                                                                                                                                                                                                                                                                                                                                                                                                                                                                                                                                                                                                                                                                                                                                                                                                                                                                                 | -5° to +40°C                                                                                                                                                                                          |                                                                                                                                                                                  |
| Recommended Location                                                                                                                                                                                                                                                                                                                                                                                                                                                                                                                                                                                                                                                                                                                                                                                                                                                                                                                                                                                                                                                                                                                                                                                                                                                                                                                                                                                                                                                                                                                                                                                                                                                                                                                                                                                                                                                                                                                                                                                                                                                                                                          | Internal Use Only                                                                                                                                                                                     |                                                                                                                                                                                  |
| Maximum Installation Altitude                                                                                                                                                                                                                                                                                                                                                                                                                                                                                                                                                                                                                                                                                                                                                                                                                                                                                                                                                                                                                                                                                                                                                                                                                                                                                                                                                                                                                                                                                                                                                                                                                                                                                                                                                                                                                                                                                                                                                                                                                                                                                                 | 2000m                                                                                                                                                                                                 |                                                                                                                                                                                  |
| EuroFix Additional Notes                                                                                                                                                                                                                                                                                                                                                                                                                                                                                                                                                                                                                                                                                                                                                                                                                                                                                                                                                                                                                                                                                                                                                                                                                                                                                                                                                                                                                                                                                                                                                                                                                                                                                                                                                                                                                                                                                                                                                                                                                                                                                                      | TV Outlet (IEC 169-2 male socket) Usually used for FM (DAB) outlet                                                                                                                                    |                                                                                                                                                                                  |
| Frequencies 1                                                                                                                                                                                                                                                                                                                                                                                                                                                                                                                                                                                                                                                                                                                                                                                                                                                                                                                                                                                                                                                                                                                                                                                                                                                                                                                                                                                                                                                                                                                                                                                                                                                                                                                                                                                                                                                                                                                                                                                                                                                                                                                 | FM DC=5-2200 MHz                                                                                                                                                                                      |                                                                                                                                                                                  |
| Patents and Trademarks                                                                                                                                                                                                                                                                                                                                                                                                                                                                                                                                                                                                                                                                                                                                                                                                                                                                                                                                                                                                                                                                                                                                                                                                                                                                                                                                                                                                                                                                                                                                                                                                                                                                                                                                                                                                                                                                                                                                                                                                                                                                                                        | Linea is a Registered Trade Mark No 2398665 CFX is a Registered Trade Mark No 2398667 Patent No. GB 2383375B Linea-Georgian CFX is a UK Registered Design Certificate No. R21 = 2078674 SS2 = 2078673 |                                                                                                                                                                                  |
| All products listed conform to current British or<br>European standard and the product information is<br>correct at the time of going to press.                                                                                                                                                                                                                                                                                                                                                                                                                                                                                                                                                                                                                                                                                                                                                                                                                                                                                                                                                                                                                                                                                                                                                                                                                                                                                                                                                                                                                                                                                                                                                                                                                                                                                                                                                                                                                                                                                                                                                                               | All accessories are manufactured under an accredited BS EN ISO 9001 : 2015 Quality Management System.                                                                                                 | It is the policy of the company to improve products as part of our development programme.  Therefore, we reserve the right to alter designs and dimensions without prior notice. |
| Illustrations and diagrams are reproduced within                                                                                                                                                                                                                                                                                                                                                                                                                                                                                                                                                                                                                                                                                                                                                                                                                                                                                                                                                                                                                                                                                                                                                                                                                                                                                                                                                                                                                                                                                                                                                                                                                                                                                                                                                                                                                                                                                                                                                                                                                                                                              | Due to manufacturing processes we cannot                                                                                                                                                              | Correct as at 15 October 2018 09:06 AM                                                                                                                                           |