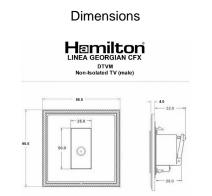

## **LGXDTVMAB-ABB**

Linea-Georgian CFX Antique Brass Frame/Antique Brass Front 1 gang Non-Isolated TV (Male) Black

Wiring

Item Image

| Sacrata de la constante de la |                                                                                                                                                                                                       |                                                                                                                                                                                  |
|-------------------------------------------------------------------------------------------------------------------------------------------------------------------------------------------------------------------------------------------------------------------------------------------------------------------------------------------------------------------------------------------------------------------------------------------------------------------------------------------------------------------------------------------------------------------------------------------------------------------------------------------------------------------------------------------------------------------------------------------------------------------------------------------------------------------------------------------------------------------------------------------------------------------------------------------------------------------------------------------------------------------------------------------------------------------------------------------------------------------------------------------------------------------------------------------------------------------------------------------------------------------------------------------------------------------------------------------------------------------------------------------------------------------------------------------------------------------------------------------------------------------------------------------------------------------------------------------------------------------------------------------------------------------------------------------------------------------------------------------------------------------------------------------------------------------------------------------------------------------------------------------------------------------------------------------------------------------------------------------------------------------------------------------------------------------------------------------------------------------------------|-------------------------------------------------------------------------------------------------------------------------------------------------------------------------------------------------------|----------------------------------------------------------------------------------------------------------------------------------------------------------------------------------|
| Primary Range                                                                                                                                                                                                                                                                                                                                                                                                                                                                                                                                                                                                                                                                                                                                                                                                                                                                                                                                                                                                                                                                                                                                                                                                                                                                                                                                                                                                                                                                                                                                                                                                                                                                                                                                                                                                                                                                                                                                                                                                                                                                                                                 | Linea-Georgian CFX                                                                                                                                                                                    |                                                                                                                                                                                  |
| Insert Type                                                                                                                                                                                                                                                                                                                                                                                                                                                                                                                                                                                                                                                                                                                                                                                                                                                                                                                                                                                                                                                                                                                                                                                                                                                                                                                                                                                                                                                                                                                                                                                                                                                                                                                                                                                                                                                                                                                                                                                                                                                                                                                   | 1 gang Non-Isolated TV (Male) (DAB Compatible)                                                                                                                                                        |                                                                                                                                                                                  |
| Plate Finish                                                                                                                                                                                                                                                                                                                                                                                                                                                                                                                                                                                                                                                                                                                                                                                                                                                                                                                                                                                                                                                                                                                                                                                                                                                                                                                                                                                                                                                                                                                                                                                                                                                                                                                                                                                                                                                                                                                                                                                                                                                                                                                  | Linea-Georgian CFX Antique Brass Frame/Antique Brass                                                                                                                                                  |                                                                                                                                                                                  |
| Insert Colour                                                                                                                                                                                                                                                                                                                                                                                                                                                                                                                                                                                                                                                                                                                                                                                                                                                                                                                                                                                                                                                                                                                                                                                                                                                                                                                                                                                                                                                                                                                                                                                                                                                                                                                                                                                                                                                                                                                                                                                                                                                                                                                 | Black                                                                                                                                                                                                 |                                                                                                                                                                                  |
| EAN13 Barcode                                                                                                                                                                                                                                                                                                                                                                                                                                                                                                                                                                                                                                                                                                                                                                                                                                                                                                                                                                                                                                                                                                                                                                                                                                                                                                                                                                                                                                                                                                                                                                                                                                                                                                                                                                                                                                                                                                                                                                                                                                                                                                                 | 5017504791513                                                                                                                                                                                         |                                                                                                                                                                                  |
| Dimensions (Nominal)                                                                                                                                                                                                                                                                                                                                                                                                                                                                                                                                                                                                                                                                                                                                                                                                                                                                                                                                                                                                                                                                                                                                                                                                                                                                                                                                                                                                                                                                                                                                                                                                                                                                                                                                                                                                                                                                                                                                                                                                                                                                                                          | Single: Height = 95.5mm Width = 95.5mm Depth = 4.0mm                                                                                                                                                  |                                                                                                                                                                                  |
| Fixing Hole Centres                                                                                                                                                                                                                                                                                                                                                                                                                                                                                                                                                                                                                                                                                                                                                                                                                                                                                                                                                                                                                                                                                                                                                                                                                                                                                                                                                                                                                                                                                                                                                                                                                                                                                                                                                                                                                                                                                                                                                                                                                                                                                                           | Box Fixing = 60.3mm Grid Fixing = CFX Clips                                                                                                                                                           |                                                                                                                                                                                  |
| Minimum Wall Box Depth                                                                                                                                                                                                                                                                                                                                                                                                                                                                                                                                                                                                                                                                                                                                                                                                                                                                                                                                                                                                                                                                                                                                                                                                                                                                                                                                                                                                                                                                                                                                                                                                                                                                                                                                                                                                                                                                                                                                                                                                                                                                                                        | 35mm                                                                                                                                                                                                  |                                                                                                                                                                                  |
| Switched Poles                                                                                                                                                                                                                                                                                                                                                                                                                                                                                                                                                                                                                                                                                                                                                                                                                                                                                                                                                                                                                                                                                                                                                                                                                                                                                                                                                                                                                                                                                                                                                                                                                                                                                                                                                                                                                                                                                                                                                                                                                                                                                                                | N/A                                                                                                                                                                                                   |                                                                                                                                                                                  |
| IP Rating                                                                                                                                                                                                                                                                                                                                                                                                                                                                                                                                                                                                                                                                                                                                                                                                                                                                                                                                                                                                                                                                                                                                                                                                                                                                                                                                                                                                                                                                                                                                                                                                                                                                                                                                                                                                                                                                                                                                                                                                                                                                                                                     | IP2XD                                                                                                                                                                                                 |                                                                                                                                                                                  |
| Contact Gap Minimum                                                                                                                                                                                                                                                                                                                                                                                                                                                                                                                                                                                                                                                                                                                                                                                                                                                                                                                                                                                                                                                                                                                                                                                                                                                                                                                                                                                                                                                                                                                                                                                                                                                                                                                                                                                                                                                                                                                                                                                                                                                                                                           | N/A                                                                                                                                                                                                   |                                                                                                                                                                                  |
| Earth Terminal Capacity 1                                                                                                                                                                                                                                                                                                                                                                                                                                                                                                                                                                                                                                                                                                                                                                                                                                                                                                                                                                                                                                                                                                                                                                                                                                                                                                                                                                                                                                                                                                                                                                                                                                                                                                                                                                                                                                                                                                                                                                                                                                                                                                     | 5 x 1mm2                                                                                                                                                                                              |                                                                                                                                                                                  |
| Earth Terminal Capacity 2                                                                                                                                                                                                                                                                                                                                                                                                                                                                                                                                                                                                                                                                                                                                                                                                                                                                                                                                                                                                                                                                                                                                                                                                                                                                                                                                                                                                                                                                                                                                                                                                                                                                                                                                                                                                                                                                                                                                                                                                                                                                                                     | 4 x 1.5mm2                                                                                                                                                                                            |                                                                                                                                                                                  |
| Earth Terminal Capacity 3                                                                                                                                                                                                                                                                                                                                                                                                                                                                                                                                                                                                                                                                                                                                                                                                                                                                                                                                                                                                                                                                                                                                                                                                                                                                                                                                                                                                                                                                                                                                                                                                                                                                                                                                                                                                                                                                                                                                                                                                                                                                                                     | 3 x 2.5mm2                                                                                                                                                                                            |                                                                                                                                                                                  |
| Earth Terminal Capacity 4                                                                                                                                                                                                                                                                                                                                                                                                                                                                                                                                                                                                                                                                                                                                                                                                                                                                                                                                                                                                                                                                                                                                                                                                                                                                                                                                                                                                                                                                                                                                                                                                                                                                                                                                                                                                                                                                                                                                                                                                                                                                                                     | 1 x 4mm2 Multi-strand                                                                                                                                                                                 |                                                                                                                                                                                  |
| Earth Terminal Capacity 5                                                                                                                                                                                                                                                                                                                                                                                                                                                                                                                                                                                                                                                                                                                                                                                                                                                                                                                                                                                                                                                                                                                                                                                                                                                                                                                                                                                                                                                                                                                                                                                                                                                                                                                                                                                                                                                                                                                                                                                                                                                                                                     | 1 x 6mm2                                                                                                                                                                                              |                                                                                                                                                                                  |
| Product Class 1                                                                                                                                                                                                                                                                                                                                                                                                                                                                                                                                                                                                                                                                                                                                                                                                                                                                                                                                                                                                                                                                                                                                                                                                                                                                                                                                                                                                                                                                                                                                                                                                                                                                                                                                                                                                                                                                                                                                                                                                                                                                                                               | Must be earthed (ref BS7671 415.2.1)                                                                                                                                                                  |                                                                                                                                                                                  |
| Ambient Operating Temperature                                                                                                                                                                                                                                                                                                                                                                                                                                                                                                                                                                                                                                                                                                                                                                                                                                                                                                                                                                                                                                                                                                                                                                                                                                                                                                                                                                                                                                                                                                                                                                                                                                                                                                                                                                                                                                                                                                                                                                                                                                                                                                 | -5° to +40°C                                                                                                                                                                                          |                                                                                                                                                                                  |
| Recommended Location                                                                                                                                                                                                                                                                                                                                                                                                                                                                                                                                                                                                                                                                                                                                                                                                                                                                                                                                                                                                                                                                                                                                                                                                                                                                                                                                                                                                                                                                                                                                                                                                                                                                                                                                                                                                                                                                                                                                                                                                                                                                                                          | Internal Use Only                                                                                                                                                                                     |                                                                                                                                                                                  |
| Maximum Installation Altitude                                                                                                                                                                                                                                                                                                                                                                                                                                                                                                                                                                                                                                                                                                                                                                                                                                                                                                                                                                                                                                                                                                                                                                                                                                                                                                                                                                                                                                                                                                                                                                                                                                                                                                                                                                                                                                                                                                                                                                                                                                                                                                 | 2000m                                                                                                                                                                                                 |                                                                                                                                                                                  |
| EuroFix Additional Notes                                                                                                                                                                                                                                                                                                                                                                                                                                                                                                                                                                                                                                                                                                                                                                                                                                                                                                                                                                                                                                                                                                                                                                                                                                                                                                                                                                                                                                                                                                                                                                                                                                                                                                                                                                                                                                                                                                                                                                                                                                                                                                      | TV Outlet (IEC 169-2 male socket) Usually used for FM (DAB) outlet                                                                                                                                    |                                                                                                                                                                                  |
| Frequencies 1                                                                                                                                                                                                                                                                                                                                                                                                                                                                                                                                                                                                                                                                                                                                                                                                                                                                                                                                                                                                                                                                                                                                                                                                                                                                                                                                                                                                                                                                                                                                                                                                                                                                                                                                                                                                                                                                                                                                                                                                                                                                                                                 | FM DC=5-2200 MHz                                                                                                                                                                                      |                                                                                                                                                                                  |
| Patents and Trademarks                                                                                                                                                                                                                                                                                                                                                                                                                                                                                                                                                                                                                                                                                                                                                                                                                                                                                                                                                                                                                                                                                                                                                                                                                                                                                                                                                                                                                                                                                                                                                                                                                                                                                                                                                                                                                                                                                                                                                                                                                                                                                                        | Linea is a Registered Trade Mark No 2398665 CFX is a Registered Trade Mark No 2398667 Patent No. GB 2383375B Linea-Georgian CFX is a UK Registered Design Certificate No. R21 = 2078674 SS2 = 2078673 |                                                                                                                                                                                  |
| All products listed conform to current British or<br>European standard and the product information is<br>correct at the time of going to press.                                                                                                                                                                                                                                                                                                                                                                                                                                                                                                                                                                                                                                                                                                                                                                                                                                                                                                                                                                                                                                                                                                                                                                                                                                                                                                                                                                                                                                                                                                                                                                                                                                                                                                                                                                                                                                                                                                                                                                               | All accessories are manufactured under an accredited BS EN ISO 9001 : 2015 Quality Management System.                                                                                                 | It is the policy of the company to improve products as part of our development programme.  Therefore, we reserve the right to alter designs and dimensions without prior notice. |
| Illustrations and diagrams are reproduced within                                                                                                                                                                                                                                                                                                                                                                                                                                                                                                                                                                                                                                                                                                                                                                                                                                                                                                                                                                                                                                                                                                                                                                                                                                                                                                                                                                                                                                                                                                                                                                                                                                                                                                                                                                                                                                                                                                                                                                                                                                                                              | Due to manufacturing processes we cannot                                                                                                                                                              | Correct as at 15 October 2018 09:06 AM                                                                                                                                           |