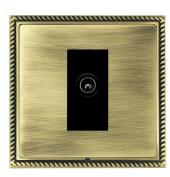

## **LGXDTVMAB-ABB**

Linea-Georgian CFX Antique Brass Frame/Antique Brass Front 1 gang Non-Isolated TV (Male) Black

Wiring

Item Image

| Sacrata de la constante de la |                                                                                                                                                                                                       |                                                                                                                                                                                  |
|-------------------------------------------------------------------------------------------------------------------------------------------------------------------------------------------------------------------------------------------------------------------------------------------------------------------------------------------------------------------------------------------------------------------------------------------------------------------------------------------------------------------------------------------------------------------------------------------------------------------------------------------------------------------------------------------------------------------------------------------------------------------------------------------------------------------------------------------------------------------------------------------------------------------------------------------------------------------------------------------------------------------------------------------------------------------------------------------------------------------------------------------------------------------------------------------------------------------------------------------------------------------------------------------------------------------------------------------------------------------------------------------------------------------------------------------------------------------------------------------------------------------------------------------------------------------------------------------------------------------------------------------------------------------------------------------------------------------------------------------------------------------------------------------------------------------------------------------------------------------------------------------------------------------------------------------------------------------------------------------------------------------------------------------------------------------------------------------------------------------------------|-------------------------------------------------------------------------------------------------------------------------------------------------------------------------------------------------------|----------------------------------------------------------------------------------------------------------------------------------------------------------------------------------|
| Primary Range                                                                                                                                                                                                                                                                                                                                                                                                                                                                                                                                                                                                                                                                                                                                                                                                                                                                                                                                                                                                                                                                                                                                                                                                                                                                                                                                                                                                                                                                                                                                                                                                                                                                                                                                                                                                                                                                                                                                                                                                                                                                                                                 | Linea-Georgian CFX                                                                                                                                                                                    |                                                                                                                                                                                  |
| Insert Type                                                                                                                                                                                                                                                                                                                                                                                                                                                                                                                                                                                                                                                                                                                                                                                                                                                                                                                                                                                                                                                                                                                                                                                                                                                                                                                                                                                                                                                                                                                                                                                                                                                                                                                                                                                                                                                                                                                                                                                                                                                                                                                   | 1 gang Non-Isolated TV (Male) (DAB Compatible)                                                                                                                                                        |                                                                                                                                                                                  |
| Plate Finish                                                                                                                                                                                                                                                                                                                                                                                                                                                                                                                                                                                                                                                                                                                                                                                                                                                                                                                                                                                                                                                                                                                                                                                                                                                                                                                                                                                                                                                                                                                                                                                                                                                                                                                                                                                                                                                                                                                                                                                                                                                                                                                  | Linea-Georgian CFX Antique Brass Frame/Antique Brass                                                                                                                                                  |                                                                                                                                                                                  |
| Insert Colour                                                                                                                                                                                                                                                                                                                                                                                                                                                                                                                                                                                                                                                                                                                                                                                                                                                                                                                                                                                                                                                                                                                                                                                                                                                                                                                                                                                                                                                                                                                                                                                                                                                                                                                                                                                                                                                                                                                                                                                                                                                                                                                 | Black                                                                                                                                                                                                 |                                                                                                                                                                                  |
| EAN13 Barcode                                                                                                                                                                                                                                                                                                                                                                                                                                                                                                                                                                                                                                                                                                                                                                                                                                                                                                                                                                                                                                                                                                                                                                                                                                                                                                                                                                                                                                                                                                                                                                                                                                                                                                                                                                                                                                                                                                                                                                                                                                                                                                                 | 5017504791513                                                                                                                                                                                         |                                                                                                                                                                                  |
| Dimensions (Nominal)                                                                                                                                                                                                                                                                                                                                                                                                                                                                                                                                                                                                                                                                                                                                                                                                                                                                                                                                                                                                                                                                                                                                                                                                                                                                                                                                                                                                                                                                                                                                                                                                                                                                                                                                                                                                                                                                                                                                                                                                                                                                                                          | Single: Height = 95.5mm Width = 95.5mm Depth = 4.0mm                                                                                                                                                  |                                                                                                                                                                                  |
| Fixing Hole Centres                                                                                                                                                                                                                                                                                                                                                                                                                                                                                                                                                                                                                                                                                                                                                                                                                                                                                                                                                                                                                                                                                                                                                                                                                                                                                                                                                                                                                                                                                                                                                                                                                                                                                                                                                                                                                                                                                                                                                                                                                                                                                                           | Box Fixing = 60.3mm Grid Fixing = CFX Clips                                                                                                                                                           |                                                                                                                                                                                  |
| Minimum Wall Box Depth                                                                                                                                                                                                                                                                                                                                                                                                                                                                                                                                                                                                                                                                                                                                                                                                                                                                                                                                                                                                                                                                                                                                                                                                                                                                                                                                                                                                                                                                                                                                                                                                                                                                                                                                                                                                                                                                                                                                                                                                                                                                                                        | 35mm                                                                                                                                                                                                  |                                                                                                                                                                                  |
| Switched Poles                                                                                                                                                                                                                                                                                                                                                                                                                                                                                                                                                                                                                                                                                                                                                                                                                                                                                                                                                                                                                                                                                                                                                                                                                                                                                                                                                                                                                                                                                                                                                                                                                                                                                                                                                                                                                                                                                                                                                                                                                                                                                                                | N/A                                                                                                                                                                                                   |                                                                                                                                                                                  |
| IP Rating                                                                                                                                                                                                                                                                                                                                                                                                                                                                                                                                                                                                                                                                                                                                                                                                                                                                                                                                                                                                                                                                                                                                                                                                                                                                                                                                                                                                                                                                                                                                                                                                                                                                                                                                                                                                                                                                                                                                                                                                                                                                                                                     | IP2XD                                                                                                                                                                                                 |                                                                                                                                                                                  |
| Contact Gap Minimum                                                                                                                                                                                                                                                                                                                                                                                                                                                                                                                                                                                                                                                                                                                                                                                                                                                                                                                                                                                                                                                                                                                                                                                                                                                                                                                                                                                                                                                                                                                                                                                                                                                                                                                                                                                                                                                                                                                                                                                                                                                                                                           | N/A                                                                                                                                                                                                   |                                                                                                                                                                                  |
| Earth Terminal Capacity 1                                                                                                                                                                                                                                                                                                                                                                                                                                                                                                                                                                                                                                                                                                                                                                                                                                                                                                                                                                                                                                                                                                                                                                                                                                                                                                                                                                                                                                                                                                                                                                                                                                                                                                                                                                                                                                                                                                                                                                                                                                                                                                     | 5 x 1mm2                                                                                                                                                                                              |                                                                                                                                                                                  |
| Earth Terminal Capacity 2                                                                                                                                                                                                                                                                                                                                                                                                                                                                                                                                                                                                                                                                                                                                                                                                                                                                                                                                                                                                                                                                                                                                                                                                                                                                                                                                                                                                                                                                                                                                                                                                                                                                                                                                                                                                                                                                                                                                                                                                                                                                                                     | 4 x 1.5mm2                                                                                                                                                                                            |                                                                                                                                                                                  |
| Earth Terminal Capacity 3                                                                                                                                                                                                                                                                                                                                                                                                                                                                                                                                                                                                                                                                                                                                                                                                                                                                                                                                                                                                                                                                                                                                                                                                                                                                                                                                                                                                                                                                                                                                                                                                                                                                                                                                                                                                                                                                                                                                                                                                                                                                                                     | 3 x 2.5mm2                                                                                                                                                                                            |                                                                                                                                                                                  |
| Earth Terminal Capacity 4                                                                                                                                                                                                                                                                                                                                                                                                                                                                                                                                                                                                                                                                                                                                                                                                                                                                                                                                                                                                                                                                                                                                                                                                                                                                                                                                                                                                                                                                                                                                                                                                                                                                                                                                                                                                                                                                                                                                                                                                                                                                                                     | 1 x 4mm2 Multi-strand                                                                                                                                                                                 |                                                                                                                                                                                  |
| Earth Terminal Capacity 5                                                                                                                                                                                                                                                                                                                                                                                                                                                                                                                                                                                                                                                                                                                                                                                                                                                                                                                                                                                                                                                                                                                                                                                                                                                                                                                                                                                                                                                                                                                                                                                                                                                                                                                                                                                                                                                                                                                                                                                                                                                                                                     | 1 x 6mm2                                                                                                                                                                                              |                                                                                                                                                                                  |
| Product Class 1                                                                                                                                                                                                                                                                                                                                                                                                                                                                                                                                                                                                                                                                                                                                                                                                                                                                                                                                                                                                                                                                                                                                                                                                                                                                                                                                                                                                                                                                                                                                                                                                                                                                                                                                                                                                                                                                                                                                                                                                                                                                                                               | Must be earthed (ref BS7671 415.2.1)                                                                                                                                                                  |                                                                                                                                                                                  |
| Ambient Operating Temperature                                                                                                                                                                                                                                                                                                                                                                                                                                                                                                                                                                                                                                                                                                                                                                                                                                                                                                                                                                                                                                                                                                                                                                                                                                                                                                                                                                                                                                                                                                                                                                                                                                                                                                                                                                                                                                                                                                                                                                                                                                                                                                 | -5° to +40°C                                                                                                                                                                                          |                                                                                                                                                                                  |
| Recommended Location                                                                                                                                                                                                                                                                                                                                                                                                                                                                                                                                                                                                                                                                                                                                                                                                                                                                                                                                                                                                                                                                                                                                                                                                                                                                                                                                                                                                                                                                                                                                                                                                                                                                                                                                                                                                                                                                                                                                                                                                                                                                                                          | Internal Use Only                                                                                                                                                                                     |                                                                                                                                                                                  |
| Maximum Installation Altitude                                                                                                                                                                                                                                                                                                                                                                                                                                                                                                                                                                                                                                                                                                                                                                                                                                                                                                                                                                                                                                                                                                                                                                                                                                                                                                                                                                                                                                                                                                                                                                                                                                                                                                                                                                                                                                                                                                                                                                                                                                                                                                 | 2000m                                                                                                                                                                                                 |                                                                                                                                                                                  |
| EuroFix Additional Notes                                                                                                                                                                                                                                                                                                                                                                                                                                                                                                                                                                                                                                                                                                                                                                                                                                                                                                                                                                                                                                                                                                                                                                                                                                                                                                                                                                                                                                                                                                                                                                                                                                                                                                                                                                                                                                                                                                                                                                                                                                                                                                      | TV Outlet (IEC 169-2 male socket) Usually used for FM (DAB) outlet                                                                                                                                    |                                                                                                                                                                                  |
| Frequencies 1                                                                                                                                                                                                                                                                                                                                                                                                                                                                                                                                                                                                                                                                                                                                                                                                                                                                                                                                                                                                                                                                                                                                                                                                                                                                                                                                                                                                                                                                                                                                                                                                                                                                                                                                                                                                                                                                                                                                                                                                                                                                                                                 | FM DC=5-2200 MHz                                                                                                                                                                                      |                                                                                                                                                                                  |
| Patents and Trademarks                                                                                                                                                                                                                                                                                                                                                                                                                                                                                                                                                                                                                                                                                                                                                                                                                                                                                                                                                                                                                                                                                                                                                                                                                                                                                                                                                                                                                                                                                                                                                                                                                                                                                                                                                                                                                                                                                                                                                                                                                                                                                                        | Linea is a Registered Trade Mark No 2398665 CFX is a Registered Trade Mark No 2398667 Patent No. GB 2383375B Linea-Georgian CFX is a UK Registered Design Certificate No. R21 = 2078674 SS2 = 2078673 |                                                                                                                                                                                  |
| All products listed conform to current British or<br>European standard and the product information is<br>correct at the time of going to press.                                                                                                                                                                                                                                                                                                                                                                                                                                                                                                                                                                                                                                                                                                                                                                                                                                                                                                                                                                                                                                                                                                                                                                                                                                                                                                                                                                                                                                                                                                                                                                                                                                                                                                                                                                                                                                                                                                                                                                               | All accessories are manufactured under an accredited BS EN ISO 9001 : 2015 Quality Management System.                                                                                                 | It is the policy of the company to improve products as part of our development programme.  Therefore, we reserve the right to alter designs and dimensions without prior notice. |
| Illustrations and diagrams are reproduced within                                                                                                                                                                                                                                                                                                                                                                                                                                                                                                                                                                                                                                                                                                                                                                                                                                                                                                                                                                                                                                                                                                                                                                                                                                                                                                                                                                                                                                                                                                                                                                                                                                                                                                                                                                                                                                                                                                                                                                                                                                                                              | Due to manufacturing processes we cannot                                                                                                                                                              | Correct as at 15 October 2018 09:06 AM                                                                                                                                           |