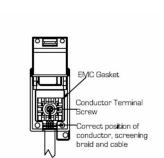

## **LGXDTVFPB-ABB**

Linea-Georgian CFX Polished Brass Frame/Antique Brass Front 1 gang Non-Isolated TV (female) Black

Wiring

Item Image

| Basasasasasasasasasasasasas                                                                                                                     |                                                                                                                                                                                                       |                                                                                                                                                                                  |
|-------------------------------------------------------------------------------------------------------------------------------------------------|-------------------------------------------------------------------------------------------------------------------------------------------------------------------------------------------------------|----------------------------------------------------------------------------------------------------------------------------------------------------------------------------------|
| Primary Range                                                                                                                                   | Linea-Georgian CFX                                                                                                                                                                                    |                                                                                                                                                                                  |
| Insert Type                                                                                                                                     | 1 gang Non-Isolated TV (female) (DAB Compatible)                                                                                                                                                      |                                                                                                                                                                                  |
| Plate Finish                                                                                                                                    | Linea-Georgian CFX Polished Brass Frame/Antique Brass                                                                                                                                                 |                                                                                                                                                                                  |
| Insert Colour                                                                                                                                   | Black                                                                                                                                                                                                 |                                                                                                                                                                                  |
| EAN13 Barcode                                                                                                                                   | 5017504821531                                                                                                                                                                                         |                                                                                                                                                                                  |
| Dimensions (Nominal)                                                                                                                            | Single: Height = 95.5mm Width = 95.5mm Depth = 4.0mm                                                                                                                                                  |                                                                                                                                                                                  |
| Fixing Hole Centres                                                                                                                             | Box Fixing = 60.3mm Grid Fixing = CFX Clips                                                                                                                                                           |                                                                                                                                                                                  |
| Minimum Wall Box Depth                                                                                                                          | 35mm                                                                                                                                                                                                  |                                                                                                                                                                                  |
| Switched Poles                                                                                                                                  | N/A                                                                                                                                                                                                   |                                                                                                                                                                                  |
| IP Rating                                                                                                                                       | IP2XD                                                                                                                                                                                                 |                                                                                                                                                                                  |
| Contact Gap Minimum                                                                                                                             | N/A                                                                                                                                                                                                   |                                                                                                                                                                                  |
| Earth Terminal Capacity 1                                                                                                                       | 5 x 1mm2                                                                                                                                                                                              |                                                                                                                                                                                  |
| Earth Terminal Capacity 2                                                                                                                       | 4 x 1.5mm2                                                                                                                                                                                            |                                                                                                                                                                                  |
| Earth Terminal Capacity 3                                                                                                                       | 3 x 2.5mm2                                                                                                                                                                                            |                                                                                                                                                                                  |
| Earth Terminal Capacity 4                                                                                                                       | 1 x 4mm2 Multi-strand                                                                                                                                                                                 |                                                                                                                                                                                  |
| Earth Terminal Capacity 5                                                                                                                       | 1 x 6mm2                                                                                                                                                                                              |                                                                                                                                                                                  |
| Product Class 1                                                                                                                                 | Must be earthed (ref BS7671 415.2.1)                                                                                                                                                                  |                                                                                                                                                                                  |
| Ambient Operating Temperature                                                                                                                   | -5° to +40°C                                                                                                                                                                                          |                                                                                                                                                                                  |
| Recommended Location                                                                                                                            | Internal Use Only                                                                                                                                                                                     |                                                                                                                                                                                  |
| Maximum Installation Altitude                                                                                                                   | 2000m                                                                                                                                                                                                 |                                                                                                                                                                                  |
| EuroFix Additional Notes                                                                                                                        | TV Outlet (IEC 169-2 Female Socket) Usually used for FM (DAB) outlet                                                                                                                                  |                                                                                                                                                                                  |
| Frequencies 1                                                                                                                                   | TV DC=5-2200 MHz                                                                                                                                                                                      |                                                                                                                                                                                  |
| Patents and Trademarks                                                                                                                          | Linea is a Registered Trade Mark No 2398665 CFX is a Registered Trade Mark No 2398667 Patent No. GB 2383375B Linea-Georgian CFX is a UK Registered Design Certificate No. R21 = 2078674 SS2 = 2078673 |                                                                                                                                                                                  |
| All products listed conform to current British or<br>European standard and the product information is<br>correct at the time of going to press. | All accessories are manufactured under an accredited BS EN ISO 9001 : 2015 Quality Management System.                                                                                                 | It is the policy of the company to improve products as part of our development programme.  Therefore, we reserve the right to alter designs and dimensions without prior notice. |
|                                                                                                                                                 |                                                                                                                                                                                                       | 1                                                                                                                                                                                |