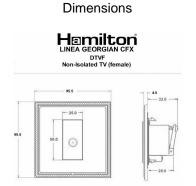

## **LGXDTVFPB-ABB**

Linea-Georgian CFX Polished Brass Frame/Antique Brass Front 1 gang Non-Isolated TV (female) Black

Wiring

Item Image

| Basasasasasasasasasasasasas                                                                                                                     |                                                                                                                                                                                                       |                                                                                                                                                                                  |
|-------------------------------------------------------------------------------------------------------------------------------------------------|-------------------------------------------------------------------------------------------------------------------------------------------------------------------------------------------------------|----------------------------------------------------------------------------------------------------------------------------------------------------------------------------------|
| Primary Range                                                                                                                                   | Linea-Georgian CFX                                                                                                                                                                                    |                                                                                                                                                                                  |
| Insert Type                                                                                                                                     | 1 gang Non-Isolated TV (female) (DAB Compatible)                                                                                                                                                      |                                                                                                                                                                                  |
| Plate Finish                                                                                                                                    | Linea-Georgian CFX Polished Brass Frame/Antique Brass                                                                                                                                                 |                                                                                                                                                                                  |
| Insert Colour                                                                                                                                   | Black                                                                                                                                                                                                 |                                                                                                                                                                                  |
| EAN13 Barcode                                                                                                                                   | 5017504821531                                                                                                                                                                                         |                                                                                                                                                                                  |
| Dimensions (Nominal)                                                                                                                            | Single: Height = 95.5mm Width = 95.5mm Depth = 4.0mm                                                                                                                                                  |                                                                                                                                                                                  |
| Fixing Hole Centres                                                                                                                             | Box Fixing = 60.3mm Grid Fixing = CFX Clips                                                                                                                                                           |                                                                                                                                                                                  |
| Minimum Wall Box Depth                                                                                                                          | 35mm                                                                                                                                                                                                  |                                                                                                                                                                                  |
| Switched Poles                                                                                                                                  | N/A                                                                                                                                                                                                   |                                                                                                                                                                                  |
| IP Rating                                                                                                                                       | IP2XD                                                                                                                                                                                                 |                                                                                                                                                                                  |
| Contact Gap Minimum                                                                                                                             | N/A                                                                                                                                                                                                   |                                                                                                                                                                                  |
| Earth Terminal Capacity 1                                                                                                                       | 5 x 1mm2                                                                                                                                                                                              |                                                                                                                                                                                  |
| Earth Terminal Capacity 2                                                                                                                       | 4 x 1.5mm2                                                                                                                                                                                            |                                                                                                                                                                                  |
| Earth Terminal Capacity 3                                                                                                                       | 3 x 2.5mm2                                                                                                                                                                                            |                                                                                                                                                                                  |
| Earth Terminal Capacity 4                                                                                                                       | 1 x 4mm2 Multi-strand                                                                                                                                                                                 |                                                                                                                                                                                  |
| Earth Terminal Capacity 5                                                                                                                       | 1 x 6mm2                                                                                                                                                                                              |                                                                                                                                                                                  |
| Product Class 1                                                                                                                                 | Must be earthed (ref BS7671 415.2.1)                                                                                                                                                                  |                                                                                                                                                                                  |
| Ambient Operating Temperature                                                                                                                   | -5° to +40°C                                                                                                                                                                                          |                                                                                                                                                                                  |
| Recommended Location                                                                                                                            | Internal Use Only                                                                                                                                                                                     |                                                                                                                                                                                  |
| Maximum Installation Altitude                                                                                                                   | 2000m                                                                                                                                                                                                 |                                                                                                                                                                                  |
| EuroFix Additional Notes                                                                                                                        | TV Outlet (IEC 169-2 Female Socket) Usually used for FM (DAB) outlet                                                                                                                                  |                                                                                                                                                                                  |
| Frequencies 1                                                                                                                                   | TV DC=5-2200 MHz                                                                                                                                                                                      |                                                                                                                                                                                  |
| Patents and Trademarks                                                                                                                          | Linea is a Registered Trade Mark No 2398665 CFX is a Registered Trade Mark No 2398667 Patent No. GB 2383375B Linea-Georgian CFX is a UK Registered Design Certificate No. R21 = 2078674 SS2 = 2078673 |                                                                                                                                                                                  |
| All products listed conform to current British or<br>European standard and the product information is<br>correct at the time of going to press. | All accessories are manufactured under an accredited BS EN ISO 9001 : 2015 Quality Management System.                                                                                                 | It is the policy of the company to improve products as part of our development programme.  Therefore, we reserve the right to alter designs and dimensions without prior notice. |
|                                                                                                                                                 |                                                                                                                                                                                                       | 1                                                                                                                                                                                |