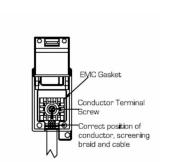

## **LGXDSATAB-ABB**

Linea-Georgian CFX Antique Brass Frame/Antique Brass Front 1 gang Non-Isolated Satellite Black

Wiring

| Primary Range                                                                                                                                   | Linea-Georgian CFX                                                                                                                                                                                    |                                                                                                                                                                                  |
|-------------------------------------------------------------------------------------------------------------------------------------------------|-------------------------------------------------------------------------------------------------------------------------------------------------------------------------------------------------------|----------------------------------------------------------------------------------------------------------------------------------------------------------------------------------|
| Insert Type                                                                                                                                     | 1 gang Non-Isolated Satellite (DAB Compatible)                                                                                                                                                        |                                                                                                                                                                                  |
| Plate Finish                                                                                                                                    | Linea-Georgian CFX Antique Brass Frame/Antique Brass                                                                                                                                                  |                                                                                                                                                                                  |
| Insert Colour                                                                                                                                   | Black                                                                                                                                                                                                 |                                                                                                                                                                                  |
| EAN13 Barcode                                                                                                                                   | 5017504791520                                                                                                                                                                                         |                                                                                                                                                                                  |
| Dimensions (Nominal)                                                                                                                            | Single: Height = 95.5mm Width = 95.5mm Depth = 4.0mm                                                                                                                                                  |                                                                                                                                                                                  |
| Fixing Hole Centres                                                                                                                             | Box Fixing = 60.3mm Grid Fixing = CFX Clips                                                                                                                                                           |                                                                                                                                                                                  |
| Minimum Wall Box Depth                                                                                                                          | 35mm                                                                                                                                                                                                  |                                                                                                                                                                                  |
| Switched Poles                                                                                                                                  | N/A                                                                                                                                                                                                   |                                                                                                                                                                                  |
| IP Rating                                                                                                                                       | IP2XD                                                                                                                                                                                                 |                                                                                                                                                                                  |
| Contact Gap Minimum                                                                                                                             | N/A                                                                                                                                                                                                   |                                                                                                                                                                                  |
| Earth Terminal Capacity 1                                                                                                                       | 5 x 1mm2                                                                                                                                                                                              |                                                                                                                                                                                  |
| Earth Terminal Capacity 2                                                                                                                       | 4 x 1.5mm2                                                                                                                                                                                            |                                                                                                                                                                                  |
| Earth Terminal Capacity 3                                                                                                                       | 3 x 2.5mm2                                                                                                                                                                                            |                                                                                                                                                                                  |
| Earth Terminal Capacity 4                                                                                                                       | 1 x 4mm2 Multi-strand                                                                                                                                                                                 |                                                                                                                                                                                  |
| Earth Terminal Capacity 5                                                                                                                       | 1 x 6mm2                                                                                                                                                                                              |                                                                                                                                                                                  |
| Product Class 1                                                                                                                                 | Must be earthed (ref BS7671 415.2.1)                                                                                                                                                                  |                                                                                                                                                                                  |
| Ambient Operating Temperature                                                                                                                   | -5° to +40°C                                                                                                                                                                                          |                                                                                                                                                                                  |
| Recommended Location                                                                                                                            | Internal Use Only                                                                                                                                                                                     |                                                                                                                                                                                  |
| Maximum Installation Altitude                                                                                                                   | 2000m                                                                                                                                                                                                 |                                                                                                                                                                                  |
| Frequencies 1                                                                                                                                   | SAT DC=5-2200 MHz                                                                                                                                                                                     |                                                                                                                                                                                  |
| Patents and Trademarks                                                                                                                          | Linea is a Registered Trade Mark No 2398665 CFX is a Registered Trade Mark No 2398667 Patent No. GB 2383375B Linea-Georgian CFX is a UK Registered Design Certificate No. R21 = 2078674 SS2 = 2078673 |                                                                                                                                                                                  |
| All products listed conform to current British or<br>European standard and the product information is<br>correct at the time of going to press. | All accessories are manufactured under an accredited BS EN ISO 9001 : 2015 Quality Management System.                                                                                                 | It is the policy of the company to improve products as part of our development programme.  Therefore, we reserve the right to alter designs and dimensions without prior notice. |
| Illustrations and diagrams are reproduced within the limitations of reproduction and printing                                                   | Due to manufacturing processes we cannot guarantee an exact colour match and shadings of or certain finishes                                                                                          | Correct as at 15 October 2018 09:05 AM<br>E&OE                                                                                                                                   |