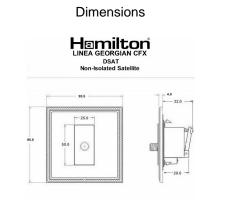

## **LGXDSATAB-ABB**

Linea-Georgian CFX Antique Brass Frame/Antique Brass Front 1 gang Non-Isolated Satellite Black

Wiring

| Primary Range                                                                                                                                   | Linea-Georgian CFX                                                                                                                                                                                    |                                                                                                                                                                                  |
|-------------------------------------------------------------------------------------------------------------------------------------------------|-------------------------------------------------------------------------------------------------------------------------------------------------------------------------------------------------------|----------------------------------------------------------------------------------------------------------------------------------------------------------------------------------|
| Insert Type                                                                                                                                     | 1 gang Non-Isolated Satellite (DAB Compatible)                                                                                                                                                        |                                                                                                                                                                                  |
| Plate Finish                                                                                                                                    | Linea-Georgian CFX Antique Brass Frame/Antique Brass                                                                                                                                                  |                                                                                                                                                                                  |
| Insert Colour                                                                                                                                   | Black                                                                                                                                                                                                 |                                                                                                                                                                                  |
| EAN13 Barcode                                                                                                                                   | 5017504791520                                                                                                                                                                                         |                                                                                                                                                                                  |
| Dimensions (Nominal)                                                                                                                            | Single: Height = 95.5mm Width = 95.5mm Depth = 4.0mm                                                                                                                                                  |                                                                                                                                                                                  |
| Fixing Hole Centres                                                                                                                             | Box Fixing = 60.3mm Grid Fixing = CFX Clips                                                                                                                                                           |                                                                                                                                                                                  |
| Minimum Wall Box Depth                                                                                                                          | 35mm                                                                                                                                                                                                  |                                                                                                                                                                                  |
| Switched Poles                                                                                                                                  | N/A                                                                                                                                                                                                   |                                                                                                                                                                                  |
| IP Rating                                                                                                                                       | IP2XD                                                                                                                                                                                                 |                                                                                                                                                                                  |
| Contact Gap Minimum                                                                                                                             | N/A                                                                                                                                                                                                   |                                                                                                                                                                                  |
| Earth Terminal Capacity 1                                                                                                                       | 5 x 1mm2                                                                                                                                                                                              |                                                                                                                                                                                  |
| Earth Terminal Capacity 2                                                                                                                       | 4 x 1.5mm2                                                                                                                                                                                            |                                                                                                                                                                                  |
| Earth Terminal Capacity 3                                                                                                                       | 3 x 2.5mm2                                                                                                                                                                                            |                                                                                                                                                                                  |
| Earth Terminal Capacity 4                                                                                                                       | 1 x 4mm2 Multi-strand                                                                                                                                                                                 |                                                                                                                                                                                  |
| Earth Terminal Capacity 5                                                                                                                       | 1 x 6mm2                                                                                                                                                                                              |                                                                                                                                                                                  |
| Product Class 1                                                                                                                                 | Must be earthed (ref BS7671 415.2.1)                                                                                                                                                                  |                                                                                                                                                                                  |
| Ambient Operating Temperature                                                                                                                   | -5° to +40°C                                                                                                                                                                                          |                                                                                                                                                                                  |
| Recommended Location                                                                                                                            | Internal Use Only                                                                                                                                                                                     |                                                                                                                                                                                  |
| Maximum Installation Altitude                                                                                                                   | 2000m                                                                                                                                                                                                 |                                                                                                                                                                                  |
| Frequencies 1                                                                                                                                   | SAT DC=5-2200 MHz                                                                                                                                                                                     |                                                                                                                                                                                  |
| Patents and Trademarks                                                                                                                          | Linea is a Registered Trade Mark No 2398665 CFX is a Registered Trade Mark No 2398667 Patent No. GB 2383375B Linea-Georgian CFX is a UK Registered Design Certificate No. R21 = 2078674 SS2 = 2078673 |                                                                                                                                                                                  |
| All products listed conform to current British or<br>European standard and the product information is<br>correct at the time of going to press. | All accessories are manufactured under an accredited BS EN ISO 9001 : 2015 Quality Management System.                                                                                                 | It is the policy of the company to improve products as part of our development programme.  Therefore, we reserve the right to alter designs and dimensions without prior notice. |
| Illustrations and diagrams are reproduced within the limitations of reproduction and printing                                                   | Due to manufacturing processes we cannot guarantee an exact colour match and shadings of or certain finishes                                                                                          | Correct as at 15 October 2018 09:05 AM<br>E&OE                                                                                                                                   |