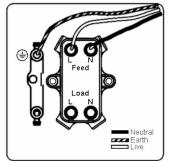

# making connections beautifully

Wiring Accessories • Circuit Protection • Smart Lighting Control & Multi-room Audio

### **LGXDPNPB-ABW**

Linea-Georgian CFX Polished Brass Frame/Antique Brass Front 1 gang 20AX Double Pole Rocker and Neon Polished Brass/White

# Item Image



# Wiring



### **Dimensions**



| ชื่อเลอลอดลอดลอดลอดลอดลอดลอดลอดลอดส                                                                                                             |                                                                                                                                                                                                       | 8                                                                                                                                                                                        |
|-------------------------------------------------------------------------------------------------------------------------------------------------|----------------------------------------------------------------------------------------------