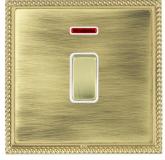

### **LGXDPNPB-ABW**

Linea-Georgian CFX Polished Brass Frame/Antique Brass Front 1 gang 20AX Double Pole Rocker and Neon Polished Brass/White

# Item Image