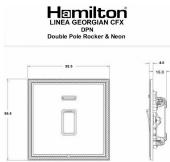

### **Dimensions**

| ชื่อเลอลอดลอดลอดลอดลอดลอดลอดลอดลอดส                                                                                                             |                                                                                                                                                                                                       | 8                                                                                                                                                                                        |
|-------------------------------------------------------------------------------------------------------------------------------------------------|-------------------------------------------------------------------------------------------------------------------------------------------------------------------------------------------------------|------------------------------------------------------------------------------------------------------------------------------------------------------------------------------------------|
| Primary Range                                                                                                                                   | Linea-Georgian CFX                                                                                                                                                                                    |                                                                                                                                                                                          |
| Insert Type                                                                                                                                     | 1 gang 20AX Double Pole Rocker + Neon                                                                                                                                                                 |                                                                                                                                                                                          |
| Plate Finish                                                                                                                                    | Linea-Georgian CFX Polished Brass Frame/Antique Brass                                                                                                                                                 |                                                                                                                                                                                          |
| Insert Colour                                                                                                                                   | Polished Brass/White                                                                                                                                                                                  |                                                                                                                                                                                          |
| EAN13 Barcode                                                                                                                                   | 5017504823948                                                                                                                                                                                         |                                                                                                                                                                                          |
| Dimensions (Nominal)                                                                                                                            | Single: Height = 95.5mm Width = 95.5mm Depth = 4.0mm                                                                                                                                                  |                                                                                                                                                                                          |
| Fixing Hole Centres                                                                                                                             | Box Fixing = 60.3mm Grid Fixing = CFX Clips                                                                                                                                                           |                                                                                                                                                                                          |
| Minimum Wall Box Depth                                                                                                                          | 35mm                                                                                                                                                                                                  |                                                                                                                                                                                          |
| Switched Poles                                                                                                                                  | Double                                                                                                                                                                                                |                                                                                                                                                                                          |
| Current Rating                                                                                                                                  | 20AX                                                                                                                                                                                                  |                                                                                                                                                                                          |
| Voltage                                                                                                                                         | 220/250V AC                                                                                                                                                                                           |                                                                                                                                                                                          |
| Maximum Load                                                                                                                                    | 20 Amp inductive                                                                                                                                                                                      |                                                                                                                                                                                          |
| Mains Frequency                                                                                                                                 | 50Hz                                                                                                                                                                                                  |                                                                                                                                                                                          |
| IP Rating                                                                                                                                       | IP2XD                                                                                                                                                                                                 |                                                                                                                                                                                          |
| Contact Gap Minimum                                                                                                                             | 3mm                                                                                                                                                                                                   |                                                                                                                                                                                          |
| Terminal Capacity 1                                                                                                                             | 3 x 2.5mm2                                                                                                                                                                                            |                                                                                                                                                                                          |
| Terminal Capacity 2                                                                                                                             | 2 x 4mm2 Multi Strand                                                                                                                                                                                 |                                                                                                                                                                                          |
| Terminal Capacity 3                                                                                                                             | 1 x 6mm2                                                                                                                                                                                              |                                                                                                                                                                                          |
| Earth Terminal Capacity 1                                                                                                                       | 6 x 1mm2                                                                                                                                                                                              |                                                                                                                                                                                          |
| Earth Terminal Capacity 2                                                                                                                       | 5 x 1.5mm2                                                                                                                                                                                            |                                                                                                                                                                                          |
| Earth Terminal Capacity 3                                                                                                                       | 3 x 2.5mm2                                                                                                                                                                                            |                                                                                                                                                                                          |
| Earth Terminal Capacity 4                                                                                                                       | 2 x 4mm2 Multi-strand                                                                                                                                                                                 |                                                                                                                                                                                          |
| Earth Terminal Capacity 5                                                                                                                       | 1 x 6mm2                                                                                                                                                                                              |                                                                                                                                                                                          |
| Product Class 1                                                                                                                                 | Must be earthed                                                                                                                                                                                       |                                                                                                                                                                                          |
| Ambient Operating Temperature                                                                                                                   | -5° to +40°C                                                                                                                                                                                          |                                                                                                                                                                                          |
| Recommended Location                                                                                                                            | Internal Use Only                                                                                                                                                                                     |                                                                                                                                                                                          |
| Maximum Installation Altitude                                                                                                                   | 2000m                                                                                                                                                                                                 |                                                                                                                                                                                          |
| Standard/Approval                                                                                                                               | BS EN 60669-1                                                                                                                                                                                         |                                                                                                                                                                                          |
| Patents and Trademarks                                                                                                                          | Linea is a Registered Trade Mark No 2398665 CFX is a Registered Trade Mark No 2398667 Patent No. GB 2383375B Linea-Georgian CFX is a UK Registered Design Certificate No. R21 = 2078674 SS2 = 2078673 |                                                                                                                                                                                          |
| All products listed conform to current British or<br>European standard and the product information is<br>correct at the time of going to press. | All accessories are manufactured under an accredited BS EN ISO 9001 : 2015 Quality Management System.                                                                                                 | It is the policy of the company to improve products<br>as part of our development programme.<br>Therefore, we reserve the right to alter designs<br>and dimensions without prior notice. |
|                                                                                                                                                 |                                                                                                                                                                                                       |                                                                                                                                                                                          |