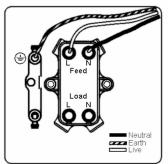

# making connections beautifully

Wiring Accessories • Circuit Protection • Smart Lighting Control & Multi-room Audio

### **LGXDPNPB-ABB**

Linea-Georgian CFX Polished Brass Frame/Antique Brass Front 1 gang 20AX Double Pole Rocker and Neon Polished Brass/Black

## Item Image



## Wiring



#### **Dimensions**



| Tanadadanananananananananananananananana                                                                                                        | Live                                                                                                                                                                                                  |                                                                                                                                                                                          |
|-------------------------------------------------------------------------------------------------------------------------------------------------|---------------------------------------------------------------------------------------------