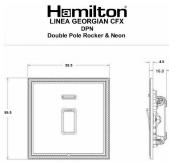

#### **Dimensions**

| Tanadadanananananananananananananananana                                                                                                        | Live                                                                                                                                                                                                  |                                                                                                                                                                                          |
|-------------------------------------------------------------------------------------------------------------------------------------------------|-------------------------------------------------------------------------------------------------------------------------------------------------------------------------------------------------------|------------------------------------------------------------------------------------------------------------------------------------------------------------------------------------------|
| Primary Range                                                                                                                                   | Linea-Georgian CFX                                                                                                                                                                                    |                                                                                                                                                                                          |
| Insert Type                                                                                                                                     | 1 gang 20AX Double Pole Rocker + Neon                                                                                                                                                                 |                                                                                                                                                                                          |
| Plate Finish                                                                                                                                    | Linea-Georgian CFX Polished Brass Frame/Antique Brass                                                                                                                                                 |                                                                                                                                                                                          |
| Insert Colour                                                                                                                                   | Polished Brass/Black                                                                                                                                                                                  |                                                                                                                                                                                          |
| EAN13 Barcode                                                                                                                                   | 5017504822941                                                                                                                                                                                         |                                                                                                                                                                                          |
| Dimensions (Nominal)                                                                                                                            | Single: Height = 95.5mm Width = 95.5mm Depth = 4.0mm                                                                                                                                                  |                                                                                                                                                                                          |
| Fixing Hole Centres                                                                                                                             | Box Fixing = 60.3mm Grid Fixing = CFX Clips                                                                                                                                                           |                                                                                                                                                                                          |
| Minimum Wall Box Depth                                                                                                                          | 35mm                                                                                                                                                                                                  |                                                                                                                                                                                          |
| Switched Poles                                                                                                                                  | Double                                                                                                                                                                                                |                                                                                                                                                                                          |
| Current Rating                                                                                                                                  | 20AX                                                                                                                                                                                                  |                                                                                                                                                                                          |
| Voltage                                                                                                                                         | 220/250V AC                                                                                                                                                                                           |                                                                                                                                                                                          |
| Maximum Load                                                                                                                                    | 20 Amp inductive                                                                                                                                                                                      |                                                                                                                                                                                          |
| Mains Frequency                                                                                                                                 | 50Hz                                                                                                                                                                                                  |                                                                                                                                                                                          |
| IP Rating                                                                                                                                       | IP2XD                                                                                                                                                                                                 |                                                                                                                                                                                          |
| Contact Gap Minimum                                                                                                                             | 3mm                                                                                                                                                                                                   |                                                                                                                                                                                          |
| Terminal Capacity 1                                                                                                                             | 3 x 2.5mm2                                                                                                                                                                                            |                                                                                                                                                                                          |
| Terminal Capacity 2                                                                                                                             | 2 x 4mm2 Multi Strand                                                                                                                                                                                 |                                                                                                                                                                                          |
| Terminal Capacity 3                                                                                                                             | 1 x 6mm2                                                                                                                                                                                              |                                                                                                                                                                                          |
| Earth Terminal Capacity 1                                                                                                                       | 6 x 1mm2                                                                                                                                                                                              |                                                                                                                                                                                          |
| Earth Terminal Capacity 2                                                                                                                       | 5 x 1.5mm2                                                                                                                                                                                            |                                                                                                                                                                                          |
| Earth Terminal Capacity 3                                                                                                                       | 3 x 2.5mm2                                                                                                                                                                                            |                                                                                                                                                                                          |
| Earth Terminal Capacity 4                                                                                                                       | 2 x 4mm2 Multi-strand                                                                                                                                                                                 |                                                                                                                                                                                          |
| Earth Terminal Capacity 5                                                                                                                       | 1 x 6mm2                                                                                                                                                                                              |                                                                                                                                                                                          |
| Product Class 1                                                                                                                                 | Must be earthed                                                                                                                                                                                       |                                                                                                                                                                                          |
| Ambient Operating Temperature                                                                                                                   | -5° to +40°C                                                                                                                                                                                          |                                                                                                                                                                                          |
| Recommended Location                                                                                                                            | Internal Use Only                                                                                                                                                                                     |                                                                                                                                                                                          |
| Maximum Installation Altitude                                                                                                                   | 2000m                                                                                                                                                                                                 |                                                                                                                                                                                          |
| Standard/Approval                                                                                                                               | BS EN 60669-1                                                                                                                                                                                         |                                                                                                                                                                                          |
| Patents and Trademarks                                                                                                                          | Linea is a Registered Trade Mark No 2398665 CFX is a Registered Trade Mark No 2398667 Patent No. GB 2383375B Linea-Georgian CFX is a UK Registered Design Certificate No. R21 = 2078674 SS2 = 2078673 |                                                                                                                                                                                          |
| All products listed conform to current British or<br>European standard and the product information is<br>correct at the time of going to press. | All accessories are manufactured under an accredited BS EN ISO 9001 : 2015 Quality Management System.                                                                                                 | It is the policy of the company to improve products<br>as part of our development programme.<br>Therefore, we reserve the right to alter designs<br>and dimensions without prior notice. |