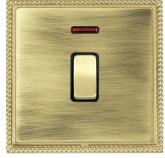

### **LGXDPNPB-ABB**

Linea-Georgian CFX Polished Brass Frame/Antique Brass Front 1 gang 20AX Double Pole Rocker and Neon Polished Brass/Black

## Item Image