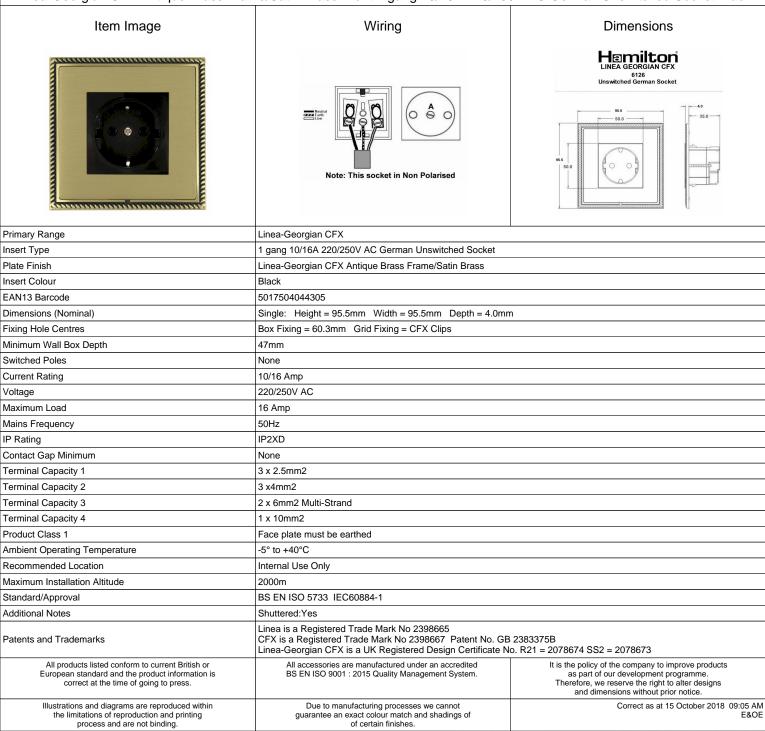

## LGX6126AB-SBB

Linea-Georgian CFX Antique Brass Frame/Satin Brass Front 1 gang 10/16A 220/250V AC German Unswitched Socket Black

R Hamilton & Co Ltd, Unit 10 Carrick Business Centre, 4-5 Bonville Road, Brislington, Bristol, BS4 5NZ