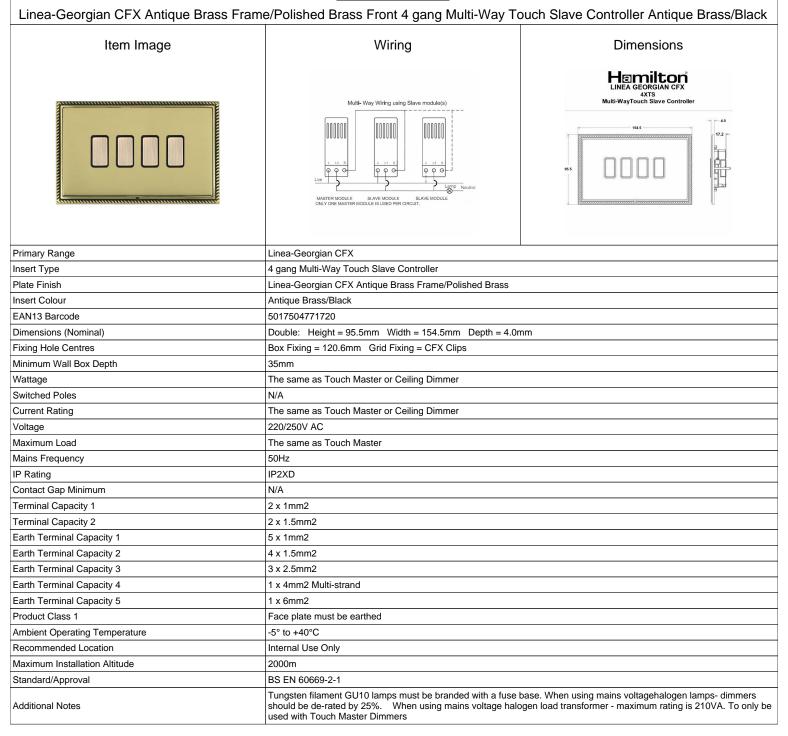

## **LGX4XTSAB-PBB**

SL

making connections beautifully

| Wiring Accessories • Circuit Protection • Smart Lighting Control & Multi-room Audio                                                             |                                                                                                                                                                                                       |                                                                                                                                                                                  |
|-------------------------------------------------------------------------------------------------------------------------------------------------|-------------------------------------------------------------------------------------------------------------------------------------------------------------------------------------------------------|----------------------------------------------------------------------------------------------------------------------------------------------------------------------------------|
| LGX4XTSAB-PBB                                                                                                                                   |                                                                                                                                                                                                       |                                                                                                                                                                                  |
| Linea-Georgian CFX Antique Brass Frame/Polished Brass Front 4 gang Multi-Way Touch Slave Controller Antique Brass/Black                         |                                                                                                                                                                                                       |                                                                                                                                                                                  |
| Patents and Trademarks                                                                                                                          | Linea is a Registered Trade Mark No 2398665 CFX is a Registered Trade Mark No 2398667 Patent No. GB 2383375B Linea-Georgian CFX is a UK Registered Design Certificate No. R21 = 2078674 SS2 = 2078673 |                                                                                                                                                                                  |
| All products listed conform to current British or<br>European standard and the product information is<br>correct at the time of going to press. | All accessories are manufactured under an accredited BS EN ISO 9001 : 2015 Quality Management System.                                                                                                 | It is the policy of the company to improve products as part of our development programme.  Therefore, we reserve the right to alter designs and dimensions without prior notice. |
| Illustrations and diagrams are reproduced within the limitations of reproduction and printing                                                   | Due to manufacturing processes we cannot guarantee an exact colour match and shadings of                                                                                                              | Correct as at 15 October 2018 09:05 AM<br>E&OE                                                                                                                                   |