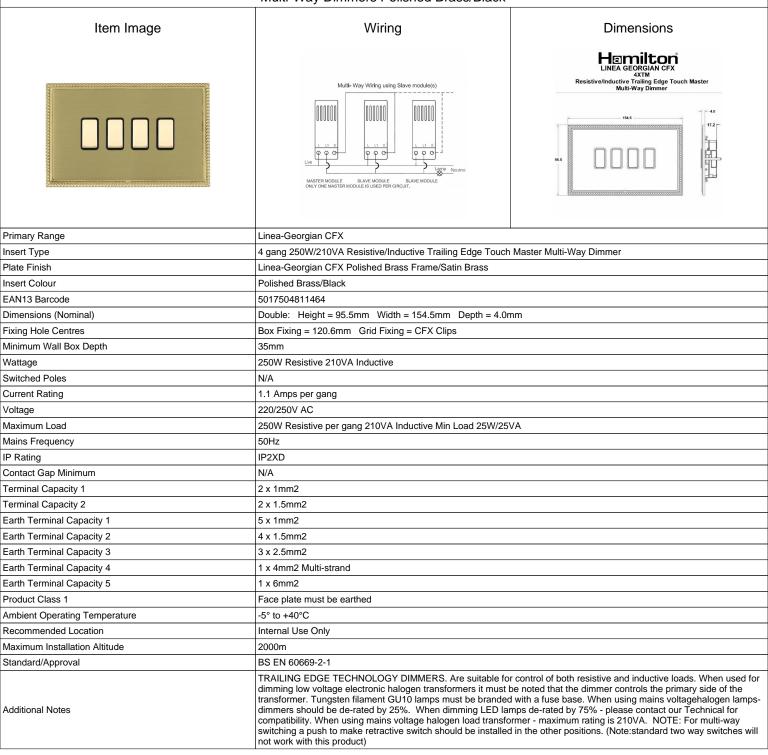

## LGX4XTMPB-SBB

Linea-Georgian CFX Polished Brass Frame/Satin Brass Front 4x250W/210VA Resistive/Inductive Trailing Edge Touch Master Multi-Way Dimmers Polished Brass/Black

SL

making connections beautifully

## LGX4XTMPB-SBB

Linea-Georgian CFX Polished Brass Frame/Satin Brass Front 4x250W/210VA Resistive/Inductive Trailing Edge Touch Master Multi-Way Dimmers Polished Brass/Black

| main may aminoral analy and                                                                                                                     |                                                                                                                                                                                                       |                                                                                                                                                                                 |
|-------------------------------------------------------------------------------------------------------------------------------------------------|-------------------------------------------------------------------------------------------------------------------------------------------------------------------------------------------------------|---------------------------------------------------------------------------------------------------------------------------------------------------------------------------------|
| Patents and Trademarks                                                                                                                          | Linea is a Registered Trade Mark No 2398665 CFX is a Registered Trade Mark No 2398667 Patent No. GB 2383375B Linea-Georgian CFX is a UK Registered Design Certificate No. R21 = 2078674 SS2 = 2078673 |                                                                                                                                                                                 |
| All products listed conform to current British or<br>European standard and the product information is<br>correct at the time of going to press. | All accessories are manufactured under an accredited BS EN ISO 9001 : 2015 Quality Management System.                                                                                                 | It is the policy of the company to improve products as part of our development programme. Therefore, we reserve the right to alter designs and dimensions without prior notice. |
| Illustrations and diagrams are reproduced within the limitations of reproduction and printing                                                   | Due to manufacturing processes we cannot guarantee an exact colour match and shadings of                                                                                                              | Correct as at 15 October 2018 09:05 AM<br>E&OE                                                                                                                                  |