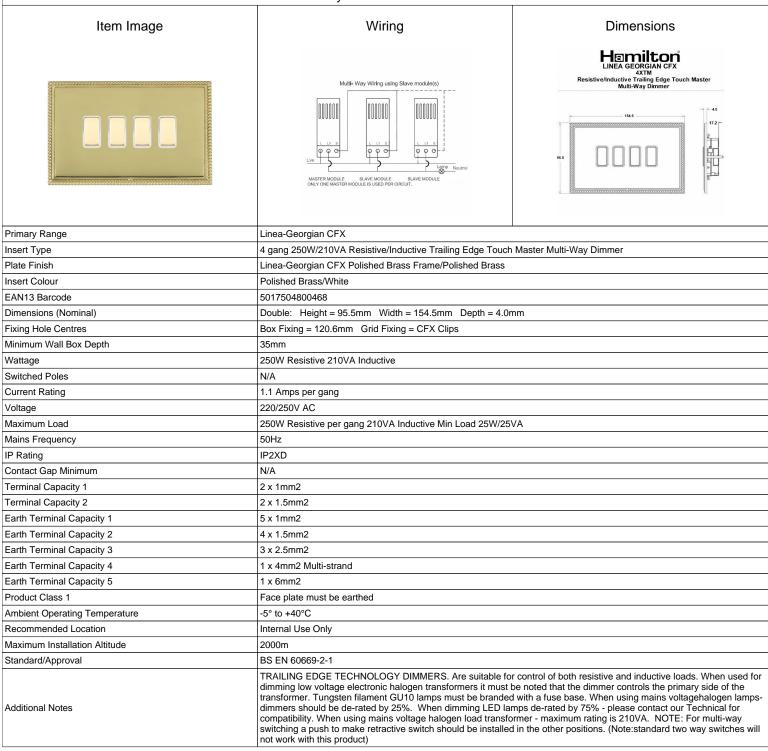

## **LGX4XTMPB-PBW**

Linea-Georgian CFX Polished Brass Frame/Polished Brass Front 4x250W/210VA Resistive/Inductive Trailing Edge Touch
Master Multi-Way Dimmers Polished Brass/White

SL

making connections beautifully

## **LGX4XTMPB-PBW**

Linea-Georgian CFX Polished Brass Frame/Polished Brass Front 4x250W/210VA Resistive/Inductive Trailing Edge Touch
Master Multi-Way Dimmers Polished Brass/White

| Patents and Trademarks                                                                                                                          | Linea is a Registered Trade Mark No 2398665<br>CFX is a Registered Trade Mark No 2398667 Patent No. GB 2383375B<br>Linea-Georgian CFX is a UK Registered Design Certificate No. R21 = 2078674 SS2 = 2078673 |                                                                                                                                                                                  |
|-------------------------------------------------------------------------------------------------------------------------------------------------|-------------------------------------------------------------------------------------------------------------------------------------------------------------------------------------------------------------|----------------------------------------------------------------------------------------------------------------------------------------------------------------------------------|
| All products listed conform to current British or<br>European standard and the product information is<br>correct at the time of going to press. | All accessories are manufactured under an accredited BS EN ISO 9001 : 2015 Quality Management System.                                                                                                       | It is the policy of the company to improve products as part of our development programme.  Therefore, we reserve the right to alter designs and dimensions without prior notice. |
| Illustrations and diagrams are reproduced within the limitations of reproduction and printing                                                   | Due to manufacturing processes we cannot guarantee an exact colour match and shadings of                                                                                                                    | Correct as at 15 October 2018 09:05 AM<br>E&OE                                                                                                                                   |