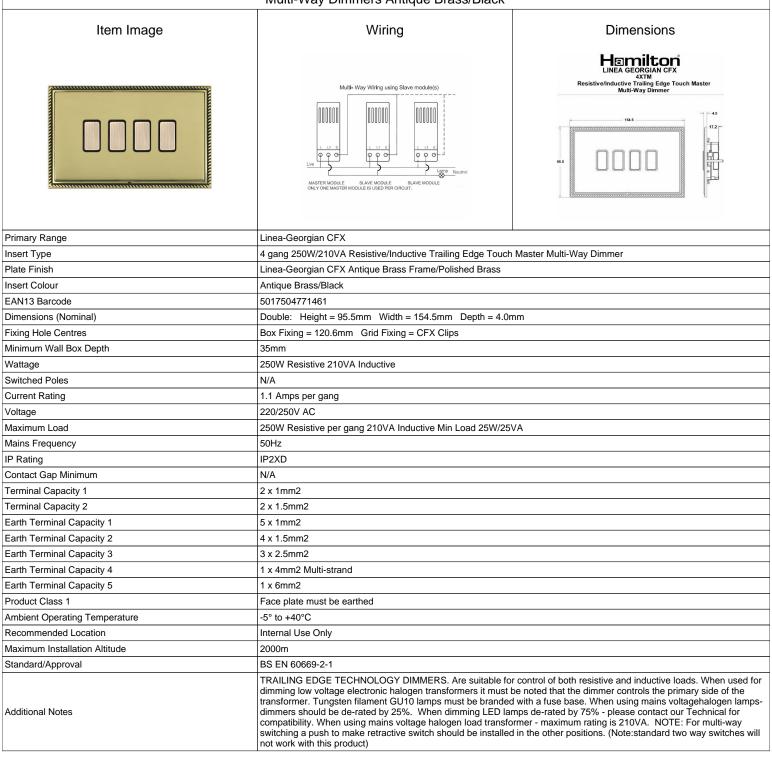

## **LGX4XTMAB-PBB**

Linea-Georgian CFX Antique Brass Frame/Polished Brass Front 4x250W/210VA Resistive/Inductive Trailing Edge Touch Master
Multi-Way Dimmers Antique Brass/Black

SL

making connections beautifully