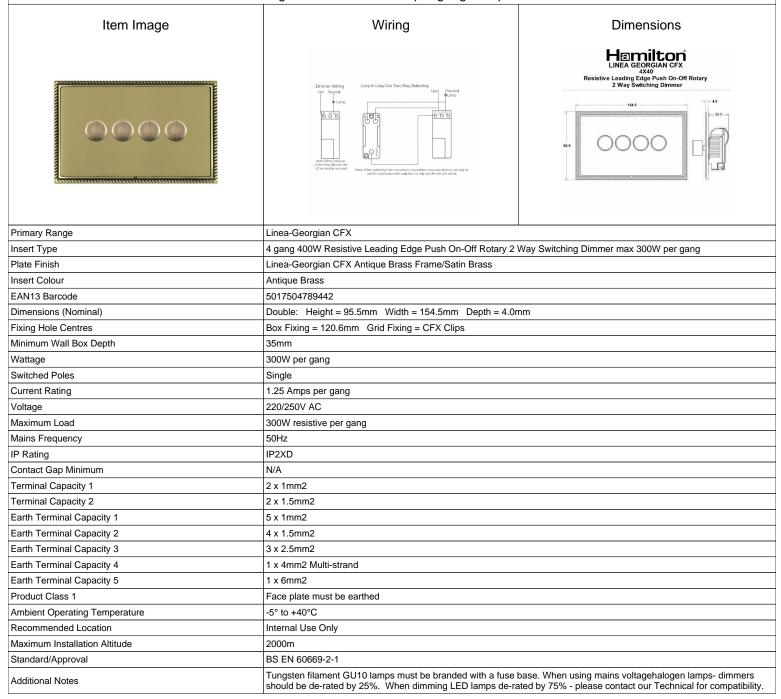

## LGX4X40AB-SB

Linea-Georgian CFX Antique Brass Frame/Satin Brass Front 4x400W Resistive Leading Edge Push On-Off Rotary 2 Way Switching Dimmers max 300W per gang Antique Brass

SL

making connections beautifully