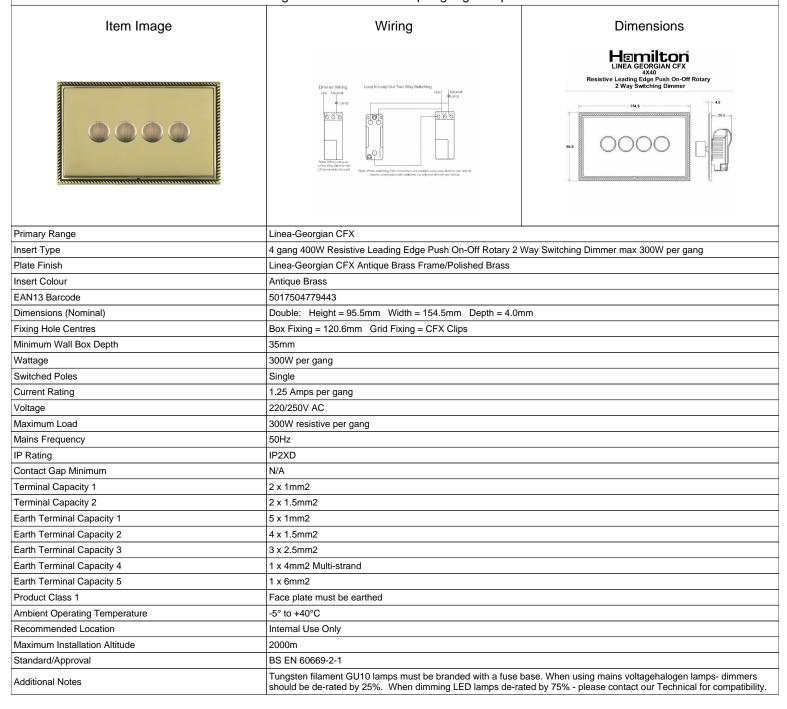

## LGX4X40AB-PB

Linea-Georgian CFX Antique Brass Frame/Polished Brass Front 4x400W Resistive Leading Edge Push On-Off Rotary 2 Way
Switching Dimmers max 300W per gang Antique Brass

SL

making connections beautifully

## LGX4X40AB-PB

Linea-Georgian CFX Antique Brass Frame/Polished Brass Front 4x400W Resistive Leading Edge Push On-Off Rotary 2 Way
Switching Dimmers max 300W per gang Antique Brass

| Patents and Trademarks                                                                                                                          | Linea is a Registered Trade Mark No 2398665 CFX is a Registered Trade Mark No 2398667 Patent No. GB 2383375B Linea-Georgian CFX is a UK Registered Design Certificate No. R21 = 2078674 SS2 = 2078673 |                                                                                                                                                                                  |
|-------------------------------------------------------------------------------------------------------------------------------------------------|-------------------------------------------------------------------------------------------------------------------------------------------------------------------------------------------------------|----------------------------------------------------------------------------------------------------------------------------------------------------------------------------------|
| All products listed conform to current British or<br>European standard and the product information is<br>correct at the time of going to press. | All accessories are manufactured under an accredited BS EN ISO 9001 : 2015 Quality Management System.                                                                                                 | It is the policy of the company to improve products as part of our development programme.  Therefore, we reserve the right to alter designs and dimensions without prior notice. |
| Illustrations and diagrams are reproduced within the limitations of reproduction and printing                                                   | Due to manufacturing processes we cannot guarantee an exact colour match and shadings of                                                                                                              | Correct as at 15 October 2018 09:05 AM<br>E&OE                                                                                                                                   |