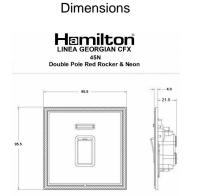

## **LGX45NAB-PBB**

Linea-Georgian CFX Antique Brass Frame/Polished Brass Front 1 gang 45A Double Pole Rocker and Neon Red/Black

Wiring

Item Image

| Primary Range                                                                                                                                   | Linea-Georgian CFX                                                                                                                                                                                    |                                                                                                                                                                                  |
|-------------------------------------------------------------------------------------------------------------------------------------------------|-------------------------------------------------------------------------------------------------------------------------------------------------------------------------------------------------------|----------------------------------------------------------------------------------------------------------------------------------------------------------------------------------|
| Insert Type                                                                                                                                     | 1 gang 45A Double Pole Red Rocker + Neon                                                                                                                                                              |                                                                                                                                                                                  |
| Plate Finish                                                                                                                                    | Linea-Georgian CFX Antique Brass Frame/Polished Brass                                                                                                                                                 |                                                                                                                                                                                  |
| Insert Colour                                                                                                                                   | Red/Black                                                                                                                                                                                             |                                                                                                                                                                                  |
| EAN13 Barcode                                                                                                                                   | 5017504775711                                                                                                                                                                                         |                                                                                                                                                                                  |
| Dimensions (Nominal)                                                                                                                            | Single: Height = 95.5mm Width = 95.5mm Depth = 4.0mm                                                                                                                                                  |                                                                                                                                                                                  |
| Fixing Hole Centres                                                                                                                             | Box Fixing = 60.3mm Grid Fixing = CFX Clips                                                                                                                                                           |                                                                                                                                                                                  |
| Minimum Wall Box Depth                                                                                                                          | 35mm                                                                                                                                                                                                  |                                                                                                                                                                                  |
| Switched Poles                                                                                                                                  | Double                                                                                                                                                                                                |                                                                                                                                                                                  |
| Current Rating                                                                                                                                  | 45 Amp                                                                                                                                                                                                |                                                                                                                                                                                  |
| Voltage                                                                                                                                         | 220/250V AC                                                                                                                                                                                           |                                                                                                                                                                                  |
| Maximum Load                                                                                                                                    | 45 Amp                                                                                                                                                                                                |                                                                                                                                                                                  |
| Mains Frequency                                                                                                                                 | 50Hz                                                                                                                                                                                                  |                                                                                                                                                                                  |
| IP Rating                                                                                                                                       | IP2XD                                                                                                                                                                                                 |                                                                                                                                                                                  |
| Contact Gap Minimum                                                                                                                             | 3mm                                                                                                                                                                                                   |                                                                                                                                                                                  |
| Terminal Capacity 1                                                                                                                             | 3 x 6mm2                                                                                                                                                                                              |                                                                                                                                                                                  |
| Terminal Capacity 2                                                                                                                             | 2 x 10mm2                                                                                                                                                                                             |                                                                                                                                                                                  |
| Terminal Capacity 3                                                                                                                             | 1 x 16mm2                                                                                                                                                                                             |                                                                                                                                                                                  |
| Earth Terminal Capacity 1                                                                                                                       | 3 x 6mm2                                                                                                                                                                                              |                                                                                                                                                                                  |
| Earth Terminal Capacity 2                                                                                                                       | 2 x 10mm2                                                                                                                                                                                             |                                                                                                                                                                                  |
| Earth Terminal Capacity 3                                                                                                                       | 1 x 16mm2                                                                                                                                                                                             |                                                                                                                                                                                  |
| Product Class 1                                                                                                                                 | Must be earthed                                                                                                                                                                                       |                                                                                                                                                                                  |
| Ambient Operating Temperature                                                                                                                   | -5° to +40°C                                                                                                                                                                                          |                                                                                                                                                                                  |
| Recommended Location                                                                                                                            | Internal Use Only                                                                                                                                                                                     |                                                                                                                                                                                  |
| Maximum Installation Altitude                                                                                                                   | 2000m                                                                                                                                                                                                 |                                                                                                                                                                                  |
| Standard/Approval                                                                                                                               | BS EN 60669-1                                                                                                                                                                                         |                                                                                                                                                                                  |
| Patents and Trademarks                                                                                                                          | Linea is a Registered Trade Mark No 2398665 CFX is a Registered Trade Mark No 2398667 Patent No. GB 2383375B Linea-Georgian CFX is a UK Registered Design Certificate No. R21 = 2078674 SS2 = 2078673 |                                                                                                                                                                                  |
| All products listed conform to current British or<br>European standard and the product information is<br>correct at the time of going to press. | All accessories are manufactured under an accredited BS EN ISO 9001 : 2015 Quality Management System.                                                                                                 | It is the policy of the company to improve products as part of our development programme.  Therefore, we reserve the right to alter designs and dimensions without prior notice. |
| Illustrations and diagrams are reproduced within the limitations of reproduction and printing                                                   | Due to manufacturing processes we cannot guarantee an exact colour match and shadings of                                                                                                              | Correct as at 15 October 2018 09:04 AM<br>E&OE                                                                                                                                   |