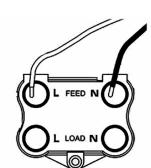

## **LGX45NAB-PBB**

Linea-Georgian CFX Antique Brass Frame/Polished Brass Front 1 gang 45A Double Pole Rocker and Neon Red/Black

Wiring

Item Image

| Primary Range                                                                                                                                   | Linea-Georgian CFX                                                                                                                                                                                    |                                                                                                                                                                                  |
|-------------------------------------------------------------------------------------------------------------------------------------------------|-------------------------------------------------------------------------------------------------------------------------------------------------------------------------------------------------------|----------------------------------------------------------------------------------------------------------------------------------------------------------------------------------|
| Insert Type                                                                                                                                     | 1 gang 45A Double Pole Red Rocker + Neon                                                                                                                                                              |                                                                                                                                                                                  |
| Plate Finish                                                                                                                                    | Linea-Georgian CFX Antique Brass Frame/Polished Brass                                                                                                                                                 |                                                                                                                                                                                  |
| Insert Colour                                                                                                                                   | Red/Black                                                                                                                                                                                             |                                                                                                                                                                                  |
| EAN13 Barcode                                                                                                                                   | 5017504775711                                                                                                                                                                                         |                                                                                                                                                                                  |
| Dimensions (Nominal)                                                                                                                            | Single: Height = 95.5mm Width = 95.5mm Depth = 4.0mm                                                                                                                                                  |                                                                                                                                                                                  |
| Fixing Hole Centres                                                                                                                             | Box Fixing = 60.3mm Grid Fixing = CFX Clips                                                                                                                                                           |                                                                                                                                                                                  |
| Minimum Wall Box Depth                                                                                                                          | 35mm                                                                                                                                                                                                  |                                                                                                                                                                                  |
| Switched Poles                                                                                                                                  | Double                                                                                                                                                                                                |                                                                                                                                                                                  |
| Current Rating                                                                                                                                  | 45 Amp                                                                                                                                                                                                |                                                                                                                                                                                  |
| Voltage                                                                                                                                         | 220/250V AC                                                                                                                                                                                           |                                                                                                                                                                                  |
| Maximum Load                                                                                                                                    | 45 Amp                                                                                                                                                                                                |                                                                                                                                                                                  |
| Mains Frequency                                                                                                                                 | 50Hz                                                                                                                                                                                                  |                                                                                                                                                                                  |
| IP Rating                                                                                                                                       | IP2XD                                                                                                                                                                                                 |                                                                                                                                                                                  |
| Contact Gap Minimum                                                                                                                             | 3mm                                                                                                                                                                                                   |                                                                                                                                                                                  |
| Terminal Capacity 1                                                                                                                             | 3 x 6mm2                                                                                                                                                                                              |                                                                                                                                                                                  |
| Terminal Capacity 2                                                                                                                             | 2 x 10mm2                                                                                                                                                                                             |                                                                                                                                                                                  |
| Terminal Capacity 3                                                                                                                             | 1 x 16mm2                                                                                                                                                                                             |                                                                                                                                                                                  |
| Earth Terminal Capacity 1                                                                                                                       | 3 x 6mm2                                                                                                                                                                                              |                                                                                                                                                                                  |
| Earth Terminal Capacity 2                                                                                                                       | 2 x 10mm2                                                                                                                                                                                             |                                                                                                                                                                                  |
| Earth Terminal Capacity 3                                                                                                                       | 1 x 16mm2                                                                                                                                                                                             |                                                                                                                                                                                  |
| Product Class 1                                                                                                                                 | Must be earthed                                                                                                                                                                                       |                                                                                                                                                                                  |
| Ambient Operating Temperature                                                                                                                   | -5° to +40°C                                                                                                                                                                                          |                                                                                                                                                                                  |
| Recommended Location                                                                                                                            | Internal Use Only                                                                                                                                                                                     |                                                                                                                                                                                  |
| Maximum Installation Altitude                                                                                                                   | 2000m                                                                                                                                                                                                 |                                                                                                                                                                                  |
| Standard/Approval                                                                                                                               | BS EN 60669-1                                                                                                                                                                                         |                                                                                                                                                                                  |
| Patents and Trademarks                                                                                                                          | Linea is a Registered Trade Mark No 2398665 CFX is a Registered Trade Mark No 2398667 Patent No. GB 2383375B Linea-Georgian CFX is a UK Registered Design Certificate No. R21 = 2078674 SS2 = 2078673 |                                                                                                                                                                                  |
| All products listed conform to current British or<br>European standard and the product information is<br>correct at the time of going to press. | All accessories are manufactured under an accredited BS EN ISO 9001 : 2015 Quality Management System.                                                                                                 | It is the policy of the company to improve products as part of our development programme.  Therefore, we reserve the right to alter designs and dimensions without prior notice. |
| Illustrations and diagrams are reproduced within the limitations of reproduction and printing                                                   | Due to manufacturing processes we cannot guarantee an exact colour match and shadings of                                                                                                              | Correct as at 15 October 2018 09:04 AM<br>E&OE                                                                                                                                   |