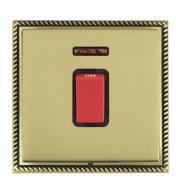

## **LGX45NAB-PBB**

Linea-Georgian CFX Antique Brass Frame/Polished Brass Front 1 gang 45A Double Pole Rocker and Neon Red/Black

Wiring

Item Image

| Primary Range                                                                                                                                   | Linea-Georgian CFX                                                                                                                                                                                    |                                                                                                                                                                                  |
|-------------------------------------------------------------------------------------------------------------------------------------------------|-------------------------------------------------------------------------------------------------------------------------------------------------------------------------------------------------------|----------------------------------------------------------------------------------------------------------------------------------------------------------------------------------|
| Insert Type                                                                                                                                     | 1 gang 45A Double Pole Red Rocker + Neon                                                                                                                                                              |                                                                                                                                                                                  |
| Plate Finish                                                                                                                                    | Linea-Georgian CFX Antique Brass Frame/Polished Brass                                                                                                                                                 |                                                                                                                                                                                  |
| Insert Colour                                                                                                                                   | Red/Black                                                                                                                                                                                             |                                                                                                                                                                                  |
| EAN13 Barcode                                                                                                                                   | 5017504775711                                                                                                                                                                                         |                                                                                                                                                                                  |
| Dimensions (Nominal)                                                                                                                            | Single: Height = 95.5mm Width = 95.5mm Depth = 4.0mm                                                                                                                                                  |                                                                                                                                                                                  |
| Fixing Hole Centres                                                                                                                             | Box Fixing = 60.3mm Grid Fixing = CFX Clips                                                                                                                                                           |                                                                                                                                                                                  |
| Minimum Wall Box Depth                                                                                                                          | 35mm                                                                                                                                                                                                  |                                                                                                                                                                                  |
| Switched Poles                                                                                                                                  | Double                                                                                                                                                                                                |                                                                                                                                                                                  |
| Current Rating                                                                                                                                  | 45 Amp                                                                                                                                                                                                |                                                                                                                                                                                  |
| Voltage                                                                                                                                         | 220/250V AC                                                                                                                                                                                           |                                                                                                                                                                                  |
| Maximum Load                                                                                                                                    | 45 Amp                                                                                                                                                                                                |                                                                                                                                                                                  |
| Mains Frequency                                                                                                                                 | 50Hz                                                                                                                                                                                                  |                                                                                                                                                                                  |
| IP Rating                                                                                                                                       | IP2XD                                                                                                                                                                                                 |                                                                                                                                                                                  |
| Contact Gap Minimum                                                                                                                             | 3mm                                                                                                                                                                                                   |                                                                                                                                                                                  |
| Terminal Capacity 1                                                                                                                             | 3 x 6mm2                                                                                                                                                                                              |                                                                                                                                                                                  |
| Terminal Capacity 2                                                                                                                             | 2 x 10mm2                                                                                                                                                                                             |                                                                                                                                                                                  |
| Terminal Capacity 3                                                                                                                             | 1 x 16mm2                                                                                                                                                                                             |                                                                                                                                                                                  |
| Earth Terminal Capacity 1                                                                                                                       | 3 x 6mm2                                                                                                                                                                                              |                                                                                                                                                                                  |
| Earth Terminal Capacity 2                                                                                                                       | 2 x 10mm2                                                                                                                                                                                             |                                                                                                                                                                                  |
| Earth Terminal Capacity 3                                                                                                                       | 1 x 16mm2                                                                                                                                                                                             |                                                                                                                                                                                  |
| Product Class 1                                                                                                                                 | Must be earthed                                                                                                                                                                                       |                                                                                                                                                                                  |
| Ambient Operating Temperature                                                                                                                   | -5° to +40°C                                                                                                                                                                                          |                                                                                                                                                                                  |
| Recommended Location                                                                                                                            | Internal Use Only                                                                                                                                                                                     |                                                                                                                                                                                  |
| Maximum Installation Altitude                                                                                                                   | 2000m                                                                                                                                                                                                 |                                                                                                                                                                                  |
| Standard/Approval                                                                                                                               | BS EN 60669-1                                                                                                                                                                                         |                                                                                                                                                                                  |
| Patents and Trademarks                                                                                                                          | Linea is a Registered Trade Mark No 2398665 CFX is a Registered Trade Mark No 2398667 Patent No. GB 2383375B Linea-Georgian CFX is a UK Registered Design Certificate No. R21 = 2078674 SS2 = 2078673 |                                                                                                                                                                                  |
| All products listed conform to current British or<br>European standard and the product information is<br>correct at the time of going to press. | All accessories are manufactured under an accredited BS EN ISO 9001 : 2015 Quality Management System.                                                                                                 | It is the policy of the company to improve products as part of our development programme.  Therefore, we reserve the right to alter designs and dimensions without prior notice. |
| Illustrations and diagrams are reproduced within the limitations of reproduction and printing                                                   | Due to manufacturing processes we cannot guarantee an exact colour match and shadings of                                                                                                              | Correct as at 15 October 2018 09:04 AM<br>E&OE                                                                                                                                   |