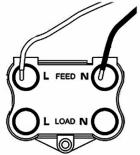

## **Dimensions**

| Primary Range                                                                                                                                   | Linea-Georgian CFX                                                                                                                                                                                    |                                                                                                                                                                                  |
|-------------------------------------------------------------------------------------------------------------------------------------------------|-------------------------------------------------------------------------------------------------------------------------------------------------------------------------------------------------------|----------------------------------------------------------------------------------------------------------------------------------------------------------------------------------|
| Insert Type                                                                                                                                     | 1 gang 45A Double Pole Red Rocker + Neon                                                                                                                                                              |                                                                                                                                                                                  |
| Plate Finish                                                                                                                                    | Linea-Georgian CFX Antique Brass Frame/Antique Brass                                                                                                                                                  |                                                                                                                                                                                  |
| Insert Colour                                                                                                                                   | Red/Black                                                                                                                                                                                             |                                                                                                                                                                                  |
| EAN13 Barcode                                                                                                                                   | 5017504795719                                                                                                                                                                                         |                                                                                                                                                                                  |
| Dimensions (Nominal)                                                                                                                            | Single: Height = 95.5mm Width = 95.5mm Depth = 4.0mm                                                                                                                                                  |                                                                                                                                                                                  |
| Fixing Hole Centres                                                                                                                             | Box Fixing = 60.3mm Grid Fixing = CFX Clips                                                                                                                                                           |                                                                                                                                                                                  |
| Minimum Wall Box Depth                                                                                                                          | 35mm                                                                                                                                                                                                  |                                                                                                                                                                                  |
| Switched Poles                                                                                                                                  | Double                                                                                                                                                                                                |                                                                                                                                                                                  |
| Current Rating                                                                                                                                  | 45 Amp                                                                                                                                                                                                |                                                                                                                                                                                  |
| Voltage                                                                                                                                         | 220/250V AC                                                                                                                                                                                           |                                                                                                                                                                                  |
| Maximum Load                                                                                                                                    | 45 Amp                                                                                                                                                                                                |                                                                                                                                                                                  |
| Mains Frequency                                                                                                                                 | 50Hz                                                                                                                                                                                                  |                                                                                                                                                                                  |
| IP Rating                                                                                                                                       | IP2XD                                                                                                                                                                                                 |                                                                                                                                                                                  |
| Contact Gap Minimum                                                                                                                             | 3mm                                                                                                                                                                                                   |                                                                                                                                                                                  |
| Terminal Capacity 1                                                                                                                             | 3 x 6mm2                                                                                                                                                                                              |                                                                                                                                                                                  |
| Terminal Capacity 2                                                                                                                             | 2 x 10mm2                                                                                                                                                                                             |                                                                                                                                                                                  |
| Terminal Capacity 3                                                                                                                             | 1 x 16mm2                                                                                                                                                                                             |                                                                                                                                                                                  |
| Earth Terminal Capacity 1                                                                                                                       | 3 x 6mm2                                                                                                                                                                                              |                                                                                                                                                                                  |
| Earth Terminal Capacity 2                                                                                                                       | 2 x 10mm2                                                                                                                                                                                             |                                                                                                                                                                                  |
| Earth Terminal Capacity 3                                                                                                                       | 1 x 16mm2                                                                                                                                                                                             |                                                                                                                                                                                  |
| Product Class 1                                                                                                                                 | Must be earthed                                                                                                                                                                                       |                                                                                                                                                                                  |
| Ambient Operating Temperature                                                                                                                   | -5° to +40°C                                                                                                                                                                                          |                                                                                                                                                                                  |
| Recommended Location                                                                                                                            | Internal Use Only                                                                                                                                                                                     |                                                                                                                                                                                  |
| Maximum Installation Altitude                                                                                                                   | 2000m                                                                                                                                                                                                 |                                                                                                                                                                                  |
| Standard/Approval                                                                                                                               | BS EN 60669-1                                                                                                                                                                                         |                                                                                                                                                                                  |
| Patents and Trademarks                                                                                                                          | Linea is a Registered Trade Mark No 2398665 CFX is a Registered Trade Mark No 2398667 Patent No. GB 2383375B Linea-Georgian CFX is a UK Registered Design Certificate No. R21 = 2078674 SS2 = 2078673 |                                                                                                                                                                                  |
| All products listed conform to current British or<br>European standard and the product information is<br>correct at the time of going to press. | All accessories are manufactured under an accredited BS EN ISO 9001 : 2015 Quality Management System.                                                                                                 | It is the policy of the company to improve products as part of our development programme.  Therefore, we reserve the right to alter designs and dimensions without prior notice. |
| Illustrations and diagrams are reproduced within the limitations of reproduction and printing                                                   | Due to manufacturing processes we cannot<br>guarantee an exact colour match and shadings of                                                                                                           | Correct as at 15 October 2018 09:04 AM<br>E&OE                                                                                                                                   |