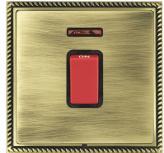

## **LGX45NAB-ABB**

Linea-Georgian CFX Antique Brass Frame/Antique Brass Front 1 gang 45A Double Pole Rocker and Neon Red/Black

## **Dimensions**

| Primary Range                                                                                                                                   | Linea-Georgian CFX                                                                                                                                                                                    |                                                                                                                                                                                  |
|-------------------------------------------------------------------------------------------------------------------------------------------------|-------------------------------------------------------------------------------------------------------------------------------------------------------------------------------------------------------|----------------------------------------------------------------------------------------------------------------------------------------------------------------------------------|
| Insert Type                                                                                                                                     | 1 gang 45A Double Pole Red Rocker + Neon                                                                                                                                                              |                                                                                                                                                                                  |
| Plate Finish                                                                                                                                    | Linea-Georgian CFX Antique Brass Frame/Antique Brass                                                                                                                                                  |                                                                                                                                                                                  |
| Insert Colour                                                                                                                                   | Red/Black                                                                                                                                                                                             |                                                                                                                                                                                  |
| EAN13 Barcode                                                                                                                                   | 5017504795719                                                                                                                                                                                         |                                                                                                                                                                                  |
| Dimensions (Nominal)                                                                                                                            | Single: Height = 95.5mm Width = 95.5mm Depth = 4.0mm                                                                                                                                                  |                                                                                                                                                                                  |
| Fixing Hole Centres                                                                                                                             | Box Fixing = 60.3mm Grid Fixing = CFX Clips                                                                                                                                                           |                                                                                                                                                                                  |
| Minimum Wall Box Depth                                                                                                                          | 35mm                                                                                                                                                                                                  |                                                                                                                                                                                  |
| Switched Poles                                                                                                                                  | Double                                                                                                                                                                                                |                                                                                                                                                                                  |
| Current Rating                                                                                                                                  | 45 Amp                                                                                                                                                                                                |                                                                                                                                                                                  |
| Voltage                                                                                                                                         | 220/250V AC                                                                                                                                                                                           |                                                                                                                                                                                  |
| Maximum Load                                                                                                                                    | 45 Amp                                                                                                                                                                                                |                                                                                                                                                                                  |
| Mains Frequency                                                                                                                                 | 50Hz                                                                                                                                                                                                  |                                                                                                                                                                                  |
| IP Rating                                                                                                                                       | IP2XD                                                                                                                                                                                                 |                                                                                                                                                                                  |
| Contact Gap Minimum                                                                                                                             | 3mm                                                                                                                                                                                                   |                                                                                                                                                                                  |
| Terminal Capacity 1                                                                                                                             | 3 x 6mm2                                                                                                                                                                                              |                                                                                                                                                                                  |
| Terminal Capacity 2                                                                                                                             | 2 x 10mm2                                                                                                                                                                                             |                                                                                                                                                                                  |
| Terminal Capacity 3                                                                                                                             | 1 x 16mm2                                                                                                                                                                                             |                                                                                                                                                                                  |
| Earth Terminal Capacity 1                                                                                                                       | 3 x 6mm2                                                                                                                                                                                              |                                                                                                                                                                                  |
| Earth Terminal Capacity 2                                                                                                                       | 2 x 10mm2                                                                                                                                                                                             |                                                                                                                                                                                  |
| Earth Terminal Capacity 3                                                                                                                       | 1 x 16mm2                                                                                                                                                                                             |                                                                                                                                                                                  |
| Product Class 1                                                                                                                                 | Must be earthed                                                                                                                                                                                       |                                                                                                                                                                                  |
| Ambient Operating Temperature                                                                                                                   | -5° to +40°C                                                                                                                                                                                          |                                                                                                                                                                                  |
| Recommended Location                                                                                                                            | Internal Use Only                                                                                                                                                                                     |                                                                                                                                                                                  |
| Maximum Installation Altitude                                                                                                                   | 2000m                                                                                                                                                                                                 |                                                                                                                                                                                  |
| Standard/Approval                                                                                                                               | BS EN 60669-1                                                                                                                                                                                         |                                                                                                                                                                                  |
| Patents and Trademarks                                                                                                                          | Linea is a Registered Trade Mark No 2398665 CFX is a Registered Trade Mark No 2398667 Patent No. GB 2383375B Linea-Georgian CFX is a UK Registered Design Certificate No. R21 = 2078674 SS2 = 2078673 |                                                                                                                                                                                  |
| All products listed conform to current British or<br>European standard and the product information is<br>correct at the time of going to press. | All accessories are manufactured under an accredited BS EN ISO 9001 : 2015 Quality Management System.                                                                                                 | It is the policy of the company to improve products as part of our development programme.  Therefore, we reserve the right to alter designs and dimensions without prior notice. |
| Illustrations and diagrams are reproduced within the limitations of reproduction and printing                                                   | Due to manufacturing processes we cannot<br>guarantee an exact colour match and shadings of                                                                                                           | Correct as at 15 October 2018 09:04 AM<br>E&OE                                                                                                                                   |