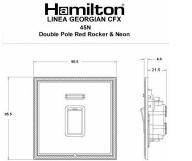

## **LGX45NAB-ABB**

Linea-Georgian CFX Antique Brass Frame/Antique Brass Front 1 gang 45A Double Pole Rocker and Neon Red/Black

## **Dimensions**

| Primary Range                                                                                                                                   | Linea-Georgian CFX                                                                                                                                                                                    |                                                                                                                                                                                  |
|-------------------------------------------------------------------------------------------------------------------------------------------------|-------------------------------------------------------------------------------------------------------------------------------------------------------------------------------------------------------|----------------------------------------------------------------------------------------------------------------------------------------------------------------------------------|
| Insert Type                                                                                                                                     | 1 gang 45A Double Pole Red Rocker + Neon                                                                                                                                                              |                                                                                                                                                                                  |
| Plate Finish                                                                                                                                    | Linea-Georgian CFX Antique Brass Frame/Antique Brass                                                                                                                                                  |                                                                                                                                                                                  |
| Insert Colour                                                                                                                                   | Red/Black                                                                                                                                                                                             |                                                                                                                                                                                  |
| EAN13 Barcode                                                                                                                                   | 5017504795719                                                                                                                                                                                         |                                                                                                                                                                                  |
| Dimensions (Nominal)                                                                                                                            | Single: Height = 95.5mm Width = 95.5mm Depth = 4.0mm                                                                                                                                                  |                                                                                                                                                                                  |
| Fixing Hole Centres                                                                                                                             | Box Fixing = 60.3mm Grid Fixing = CFX Clips                                                                                                                                                           |                                                                                                                                                                                  |
| Minimum Wall Box Depth                                                                                                                          | 35mm                                                                                                                                                                                                  |                                                                                                                                                                                  |
| Switched Poles                                                                                                                                  | Double                                                                                                                                                                                                |                                                                                                                                                                                  |
| Current Rating                                                                                                                                  | 45 Amp                                                                                                                                                                                                |                                                                                                                                                                                  |
| Voltage                                                                                                                                         | 220/250V AC                                                                                                                                                                                           |                                                                                                                                                                                  |
| Maximum Load                                                                                                                                    | 45 Amp                                                                                                                                                                                                |                                                                                                                                                                                  |
| Mains Frequency                                                                                                                                 | 50Hz                                                                                                                                                                                                  |                                                                                                                                                                                  |
| IP Rating                                                                                                                                       | IP2XD                                                                                                                                                                                                 |                                                                                                                                                                                  |
| Contact Gap Minimum                                                                                                                             | 3mm                                                                                                                                                                                                   |                                                                                                                                                                                  |
| Terminal Capacity 1                                                                                                                             | 3 x 6mm2                                                                                                                                                                                              |                                                                                                                                                                                  |
| Terminal Capacity 2                                                                                                                             | 2 x 10mm2                                                                                                                                                                                             |                                                                                                                                                                                  |
| Terminal Capacity 3                                                                                                                             | 1 x 16mm2                                                                                                                                                                                             |                                                                                                                                                                                  |
| Earth Terminal Capacity 1                                                                                                                       | 3 x 6mm2                                                                                                                                                                                              |                                                                                                                                                                                  |
| Earth Terminal Capacity 2                                                                                                                       | 2 x 10mm2                                                                                                                                                                                             |                                                                                                                                                                                  |
| Earth Terminal Capacity 3                                                                                                                       | 1 x 16mm2                                                                                                                                                                                             |                                                                                                                                                                                  |
| Product Class 1                                                                                                                                 | Must be earthed                                                                                                                                                                                       |                                                                                                                                                                                  |
| Ambient Operating Temperature                                                                                                                   | -5° to +40°C                                                                                                                                                                                          |                                                                                                                                                                                  |
| Recommended Location                                                                                                                            | Internal Use Only                                                                                                                                                                                     |                                                                                                                                                                                  |
| Maximum Installation Altitude                                                                                                                   | 2000m                                                                                                                                                                                                 |                                                                                                                                                                                  |
| Standard/Approval                                                                                                                               | BS EN 60669-1                                                                                                                                                                                         |                                                                                                                                                                                  |
| Patents and Trademarks                                                                                                                          | Linea is a Registered Trade Mark No 2398665 CFX is a Registered Trade Mark No 2398667 Patent No. GB 2383375B Linea-Georgian CFX is a UK Registered Design Certificate No. R21 = 2078674 SS2 = 2078673 |                                                                                                                                                                                  |
| All products listed conform to current British or<br>European standard and the product information is<br>correct at the time of going to press. | All accessories are manufactured under an accredited BS EN ISO 9001 : 2015 Quality Management System.                                                                                                 | It is the policy of the company to improve products as part of our development programme.  Therefore, we reserve the right to alter designs and dimensions without prior notice. |
| Illustrations and diagrams are reproduced within the limitations of reproduction and printing                                                   | Due to manufacturing processes we cannot<br>guarantee an exact colour match and shadings of                                                                                                           | Correct as at 15 October 2018 09:04 AM<br>E&OE                                                                                                                                   |