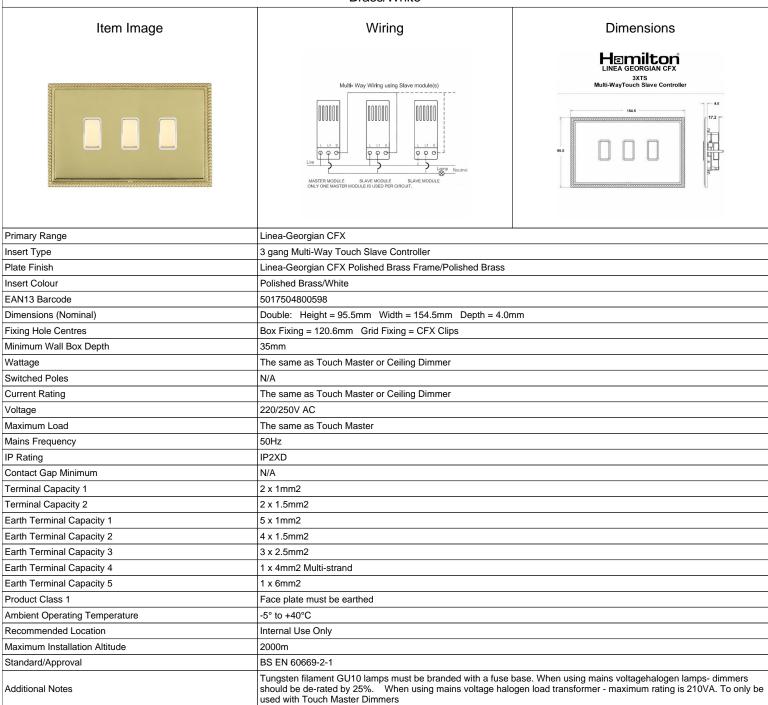

## **LGX3XTSPB-PBW**

Linea-Georgian CFX Polished Brass Frame/Polished Brass Front 3 gang Multi-Way Touch Slave Controller Polished Brass/White

SL

making connections beautifully

Wiring Accessories • Circuit Protection • Smart Lighting Control & Multi-room Audio