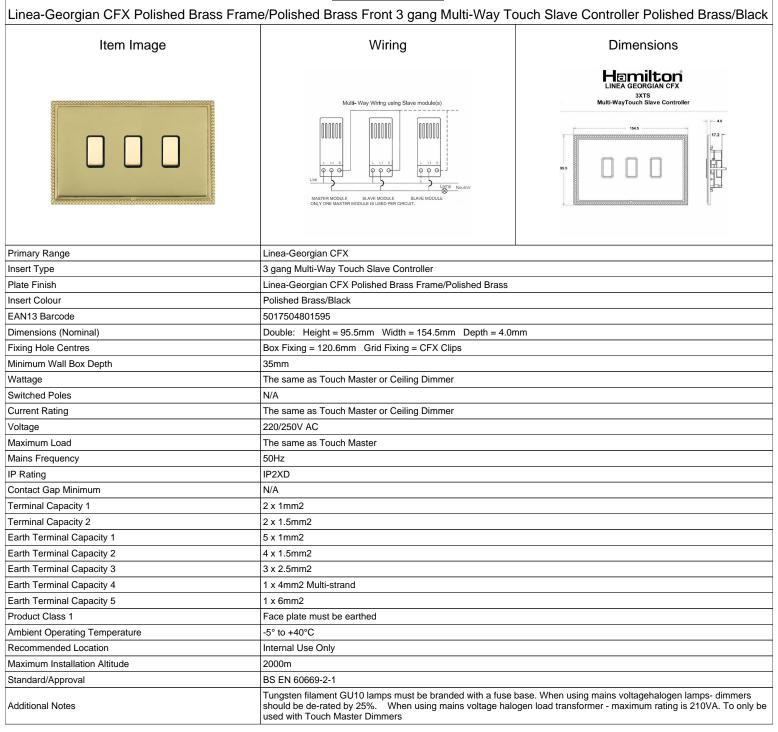

## LGX3XTSPB-PBB

SL

making connections beautifully

| Wiring Accessories • Circuit Protection • Smart Lighting Control & Multi-room Audio                                                             |                                                                                                                                                                                                       |                                                                                                                                                                                        |
|-------------------------------------------------------------------------------------------------------------------------------------------------|-------------------------------------------------------------------------------------------------------------------------------------------------------------------------------------------------------|----------------------------------------------------------------------------------------------------------------------------------------------------------------------------------------|
| LGX3XTSPB-PBB                                                                                                                                   |                                                                                                                                                                                                       |                                                                                                                                                                                        |
| Linea-Georgian CFX Polished Brass Frame/Polished Brass Front 3 gang Multi-Way Touch Slave Controller Polished Brass/Black                       |                                                                                                                                                                                                       |                                                                                                                                                                                        |
| Patents and Trademarks                                                                                                                          | Linea is a Registered Trade Mark No 2398665 CFX is a Registered Trade Mark No 2398667 Patent No. GB 2383375B Linea-Georgian CFX is a UK Registered Design Certificate No. R21 = 2078674 SS2 = 2078673 |                                                                                                                                                                                        |
| All products listed conform to current British or<br>European standard and the product information is<br>correct at the time of going to press. | All accessories are manufactured under an accredited BS EN ISO 9001 : 2015 Quality Management System.                                                                                                 | It is the policy of the company to improve products<br>as part of our development programme.  Therefore, we reserve the right to alter designs<br>and dimensions without prior notice. |
| Illustrations and diagrams are reproduced within the limitations of reproduction and printing process and are not binding.                      | Due to manufacturing processes we cannot guarantee an exact colour match and shadings of of certain finishes.                                                                                         | Correct as at 15 October 2018 09:04 AM E&OE                                                                                                                                            |