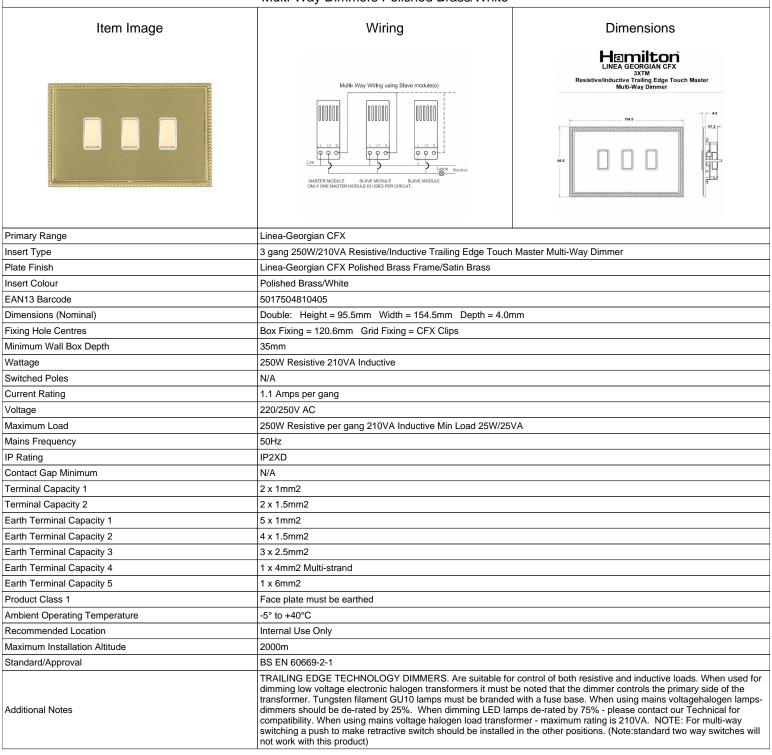

## LGX3XTMPB-SBW

Linea-Georgian CFX Polished Brass Frame/Satin Brass Front 3x250W/210VA Resistive/Inductive Trailing Edge Touch Master Multi-Way Dimmers Polished Brass/White

SL

making connections beautifully