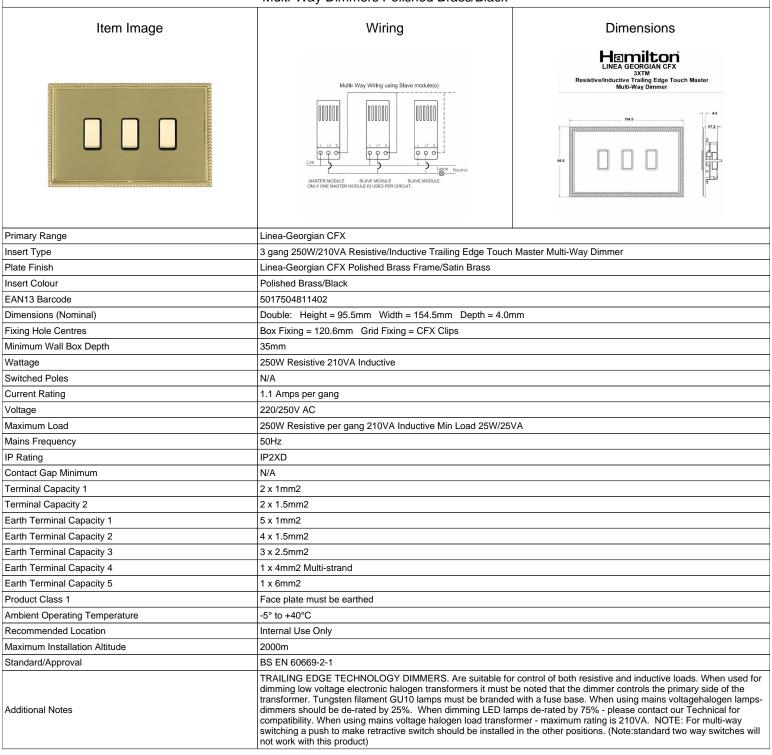

## **LGX3XTMPB-SBB**

Linea-Georgian CFX Polished Brass Frame/Satin Brass Front 3x250W/210VA Resistive/Inductive Trailing Edge Touch Master Multi-Way Dimmers Polished Brass/Black

SL

making connections beautifully

## **LGX3XTMPB-SBB**

Linea-Georgian CFX Polished Brass Frame/Satin Brass Front 3x250W/210VA Resistive/Inductive Trailing Edge Touch Master Multi-Way Dimmers Polished Brass/Black

| main may aminoral analy and                                                                                                                     |                                                                                                                                                                                                       |                                                                                                                                                                                 |
|-------------------------------------------------------------------------------------------------------------------------------------------------|-------------------------------------------------------------------------------------------------------------------------------------------------------------------------------------------------------|---------------------------------------------------------------------------------------------------------------------------------------------------------------------------------|
| Patents and Trademarks                                                                                                                          | Linea is a Registered Trade Mark No 2398665 CFX is a Registered Trade Mark No 2398667 Patent No. GB 2383375B Linea-Georgian CFX is a UK Registered Design Certificate No. R21 = 2078674 SS2 = 2078673 |                                                                                                                                                                                 |
| All products listed conform to current British or<br>European standard and the product information is<br>correct at the time of going to press. | All accessories are manufactured under an accredited BS EN ISO 9001 : 2015 Quality Management System.                                                                                                 | It is the policy of the company to improve products as part of our development programme. Therefore, we reserve the right to alter designs and dimensions without prior notice. |
| Illustrations and diagrams are reproduced within the limitations of reproduction and printing                                                   | Due to manufacturing processes we cannot guarantee an exact colour match and shadings of                                                                                                              | Correct as at 15 October 2018 09:04 AM<br>E&OE                                                                                                                                  |