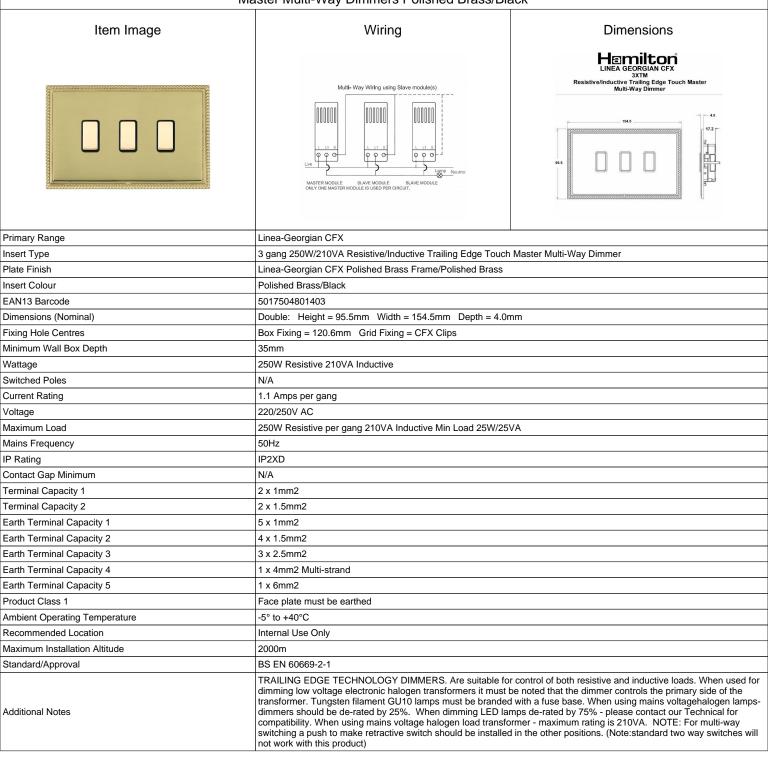

## **LGX3XTMPB-PBB**

Linea-Georgian CFX Polished Brass Frame/Polished Brass Front 3x250W/210VA Resistive/Inductive Trailing Edge Touch
Master Multi-Way Dimmers Polished Brass/Black

SL

making connections beautifully