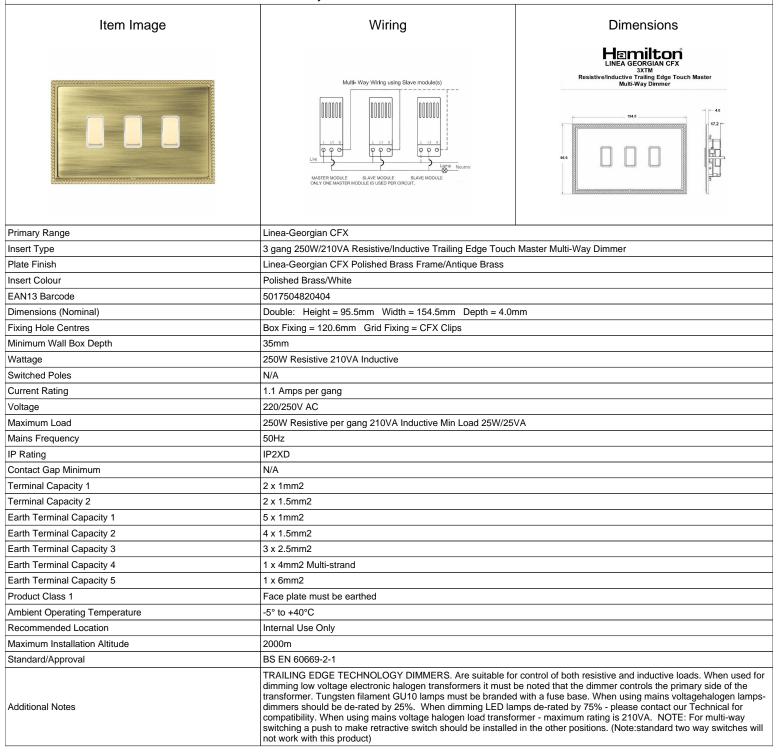

## **LGX3XTMPB-ABW**

Linea-Georgian CFX Polished Brass Frame/Antique Brass Front 3x250W/210VA Resistive/Inductive Trailing Edge Touch Master Multi-Way Dimmers Polished Brass/White

SL

making connections beautifully

## **LGX3XTMPB-ABW**

Linea-Georgian CFX Polished Brass Frame/Antique Brass Front 3x250W/210VA Resistive/Inductive Trailing Edge Touch Master Multi-Way Dimmers Polished Brass/White

| mail way ziminoto i didina zidaa, mino                                                                                                          |                                                                                                                                                                                                       |                                                                                                                                                                                 |
|-------------------------------------------------------------------------------------------------------------------------------------------------|-------------------------------------------------------------------------------------------------------------------------------------------------------------------------------------------------------|---------------------------------------------------------------------------------------------------------------------------------------------------------------------------------|
| Patents and Trademarks                                                                                                                          | Linea is a Registered Trade Mark No 2398665 CFX is a Registered Trade Mark No 2398667 Patent No. GB 2383375B Linea-Georgian CFX is a UK Registered Design Certificate No. R21 = 2078674 SS2 = 2078673 |                                                                                                                                                                                 |
| All products listed conform to current British or<br>European standard and the product information is<br>correct at the time of going to press. | All accessories are manufactured under an accredited BS EN ISO 9001 : 2015 Quality Management System.                                                                                                 | It is the policy of the company to improve products as part of our development programme. Therefore, we reserve the right to alter designs and dimensions without prior notice. |
| Illustrations and diagrams are reproduced within the limitations of reproduction and printing                                                   | Due to manufacturing processes we cannot guarantee an exact colour match and shadings of                                                                                                              | Correct as at 15 October 2018 09:04 AM<br>E&OE                                                                                                                                  |