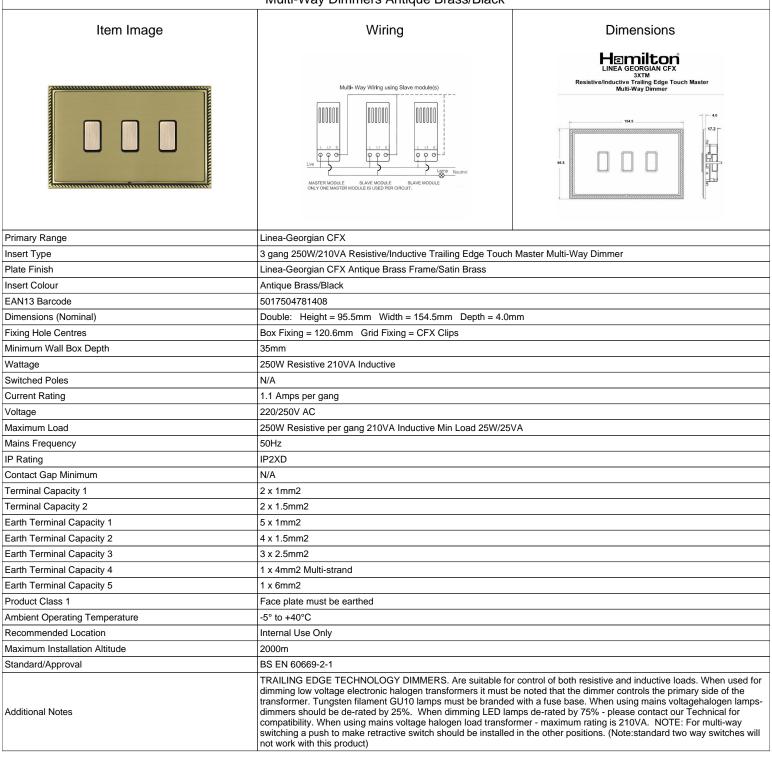

## **LGX3XTMAB-SBB**

Linea-Georgian CFX Antique Brass Frame/Satin Brass Front 3x250W/210VA Resistive/Inductive Trailing Edge Touch Master Multi-Way Dimmers Antique Brass/Black

SL

making connections beautifully