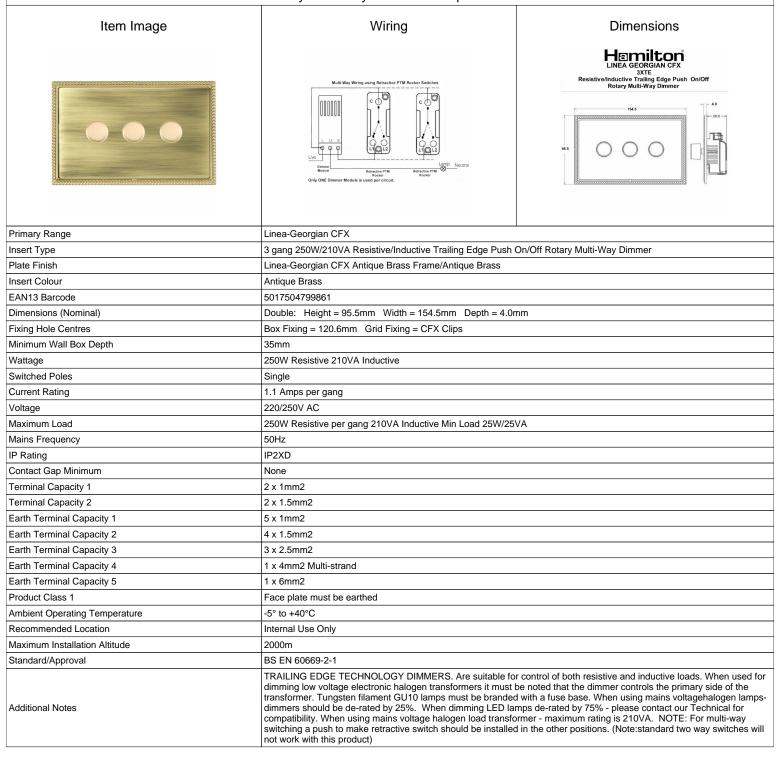

## **LGX3XTEAB-AB**

Linea-Georgian CFX Antique Brass Frame/Antique Brass Front 3x250W/210VA Resistive/Inductive Trailing Edge Push On/Off Rotary Multi-Way Dimmers Antique Brass

SL

making connections beautifully

## **LGX3XTEAB-AB**

Linea-Georgian CFX Antique Brass Frame/Antique Brass Front 3x250W/210VA Resistive/Inductive Trailing Edge Push On/Off Rotary Multi-Way Dimmers Antique Brass

| retaily main may 2 minutes 7 minque 2 mass                                                                                                      |                                                                                                                                                                                                       |                                                                                                                                                                                  |
|-------------------------------------------------------------------------------------------------------------------------------------------------|-------------------------------------------------------------------------------------------------------------------------------------------------------------------------------------------------------|----------------------------------------------------------------------------------------------------------------------------------------------------------------------------------|
| Patents and Trademarks                                                                                                                          | Linea is a Registered Trade Mark No 2398665 CFX is a Registered Trade Mark No 2398667 Patent No. GB 2383375B Linea-Georgian CFX is a UK Registered Design Certificate No. R21 = 2078674 SS2 = 2078673 |                                                                                                                                                                                  |
| All products listed conform to current British or<br>European standard and the product information is<br>correct at the time of going to press. | All accessories are manufactured under an accredited BS EN ISO 9001 : 2015 Quality Management System.                                                                                                 | It is the policy of the company to improve products as part of our development programme.  Therefore, we reserve the right to alter designs and dimensions without prior notice. |
| Illustrations and diagrams are reproduced within the limitations of reproduction and printing                                                   | Due to manufacturing processes we cannot guarantee an exact colour match and shadings of                                                                                                              | Correct as at 15 October 2018 09:04 AM<br>E&OE                                                                                                                                   |