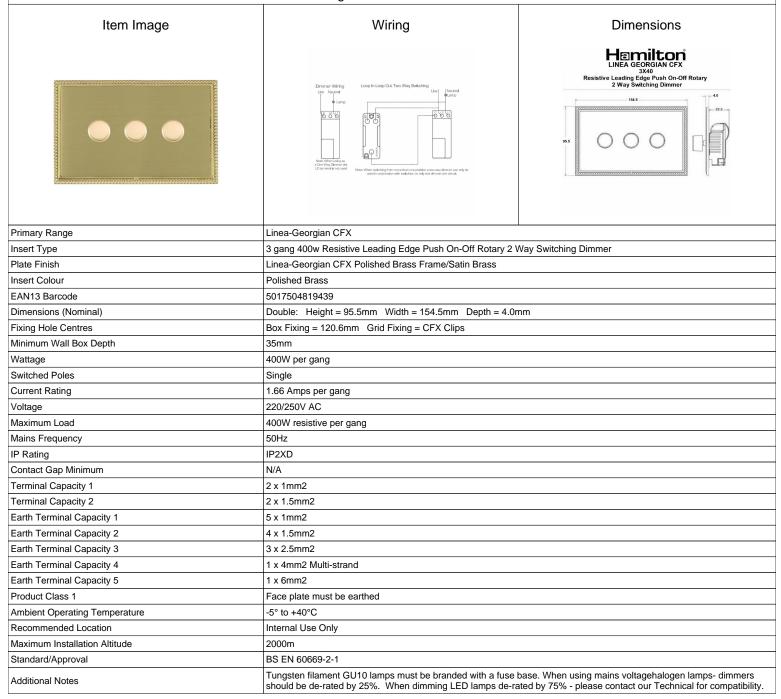

## LGX3X40PB-SB

Linea-Georgian CFX Polished Brass Frame/Satin Brass Front 3x400W Resistive Leading Edge Push On-Off Rotary 2 Way Switching Dimmers Polished Brass

SL

making connections beautifully

Wiring Accessories • Circuit Protection • Smart Lighting Control & Multi-room Audio

## LGX3X40PB-SB

Linea-Georgian CFX Polished Brass Frame/Satin Brass Front 3x400W Resistive Leading Edge Push On-Off Rotary 2 Way Switching Dimmers Polished Brass

| 5                                                                                                                                               |                                                                                                                                                                                                             |                                                                                                                                                                                  |
|-------------------------------------------------------------------------------------------------------------------------------------------------|-------------------------------------------------------------------------------------------------------------------------------------------------------------------------------------------------------------|----------------------------------------------------------------------------------------------------------------------------------------------------------------------------------|
| Patents and Trademarks                                                                                                                          | Linea is a Registered Trade Mark No 2398665<br>CFX is a Registered Trade Mark No 2398667 Patent No. GB 2383375B<br>Linea-Georgian CFX is a UK Registered Design Certificate No. R21 = 2078674 SS2 = 2078673 |                                                                                                                                                                                  |
| All products listed conform to current British or<br>European standard and the product information is<br>correct at the time of going to press. | All accessories are manufactured under an accredited BS EN ISO 9001 : 2015 Quality Management System.                                                                                                       | It is the policy of the company to improve products as part of our development programme.  Therefore, we reserve the right to alter designs and dimensions without prior notice. |
| Illustrations and diagrams are reproduced within the limitations of reproduction and printing                                                   | Due to manufacturing processes we cannot guarantee an exact colour match and shadings of                                                                                                                    | Correct as at 15 October 2018 09:04 AM<br>E&OE                                                                                                                                   |