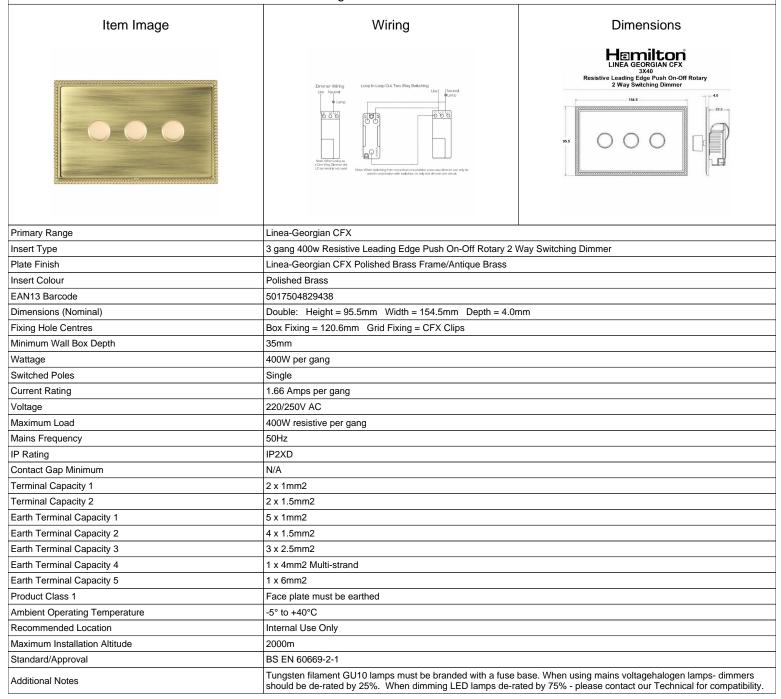

## LGX3X40PB-AB

Linea-Georgian CFX Polished Brass Frame/Antique Brass Front 3x400W Resistive Leading Edge Push On-Off Rotary 2 Way Switching Dimmers Polished Brass

SL

making connections beautifully

Wiring Accessories • Circuit Protection • Smart Lighting Control & Multi-room Audio