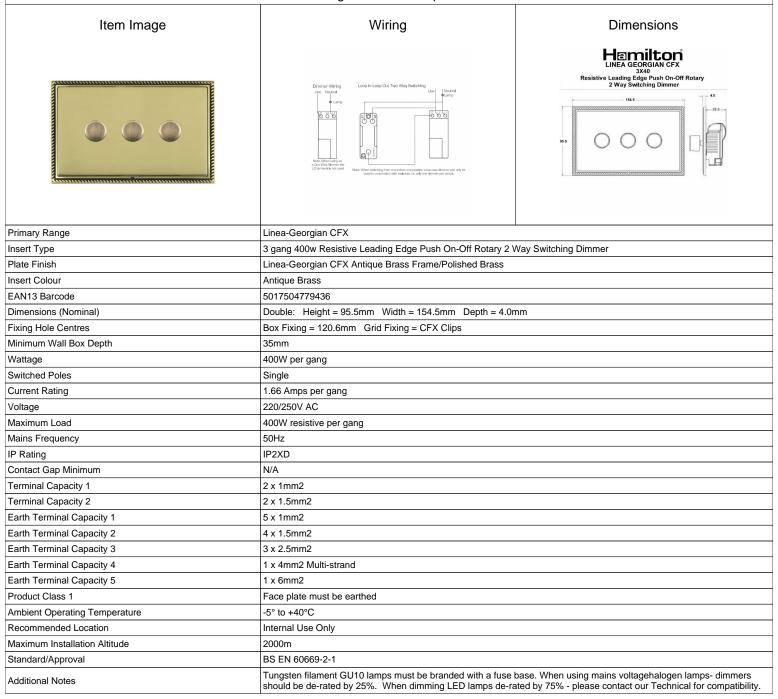

## LGX3X40AB-PB

Linea-Georgian CFX Antique Brass Frame/Polished Brass Front 3x400W Resistive Leading Edge Push On-Off Rotary 2 Way Switching Dimmers Antique Brass

SL

making connections beautifully

Wiring Accessories • Circuit Protection • Smart Lighting Control & Multi-room Audio