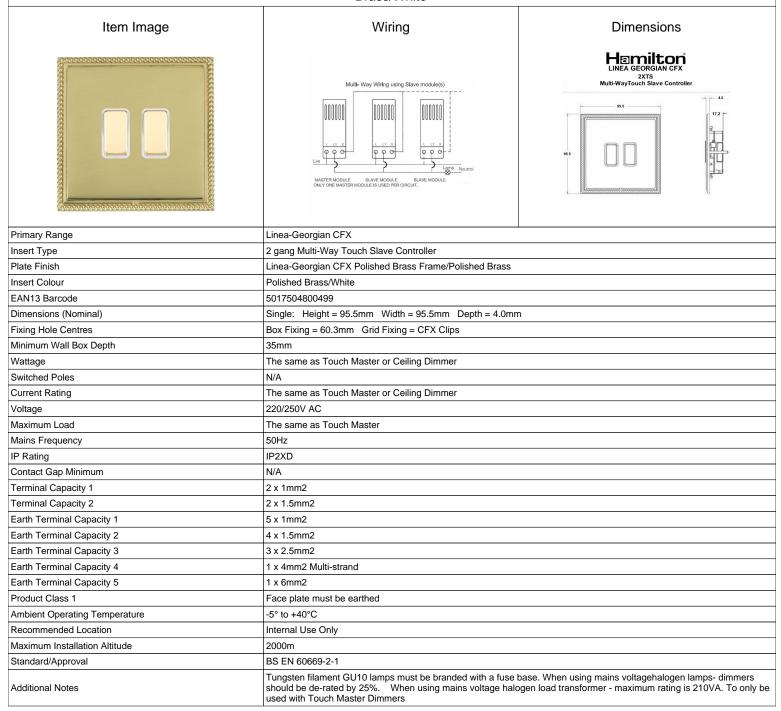

## **LGX2XTSPB-PBW**

Linea-Georgian CFX Polished Brass Frame/Polished Brass Front 2 gang Multi-Way Touch Slave Controller Polished Brass/White

SL

making connections beautifully

Wiring Accessories • Circuit Protection • Smart Lighting Control & Multi-room Audio