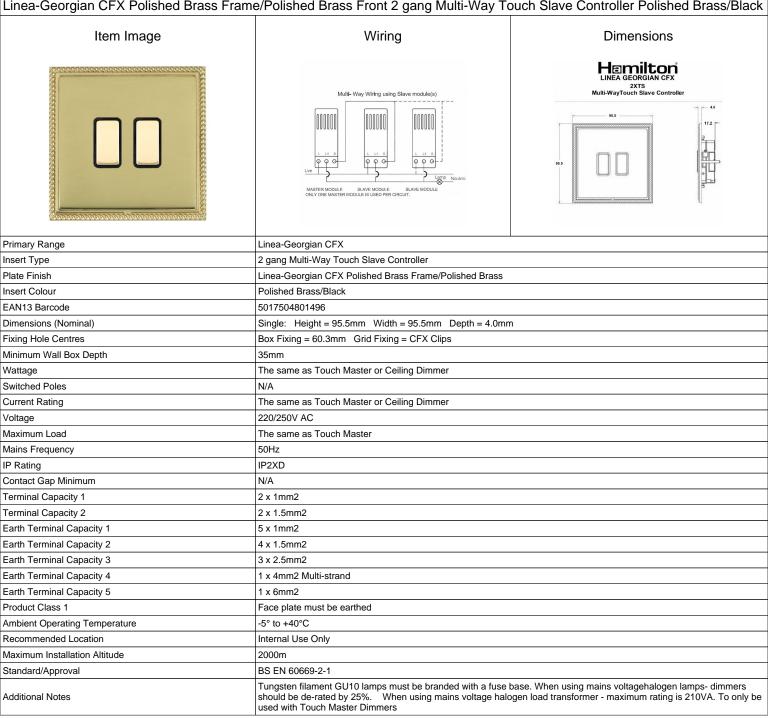

## **LGX2XTSPB-PBB**

Linea-Georgian CFX Polished Brass Frame/Polished Brass Front 2 gang Multi-Way Touch Slave Controller Polished Brass/Black

SL

making connections beautifully

| Wiring Accessories • Circuit Protection • Smart Lighting Control & Multi-room Audio                                                             |                                                                                                                                                                                                       |                                                                                                                                                                                          |
|-------------------------------------------------------------------------------------------------------------------------------------------------|-------------------------------------------------------------------------------------------------------------------------------------------------------------------------------------------------------|------------------------------------------------------------------------------------------------------------------------------------------------------------------------------------------|
| LGX2XTSPB-PBB                                                                                                                                   |                                                                                                                                                                                                       |                                                                                                                                                                                          |
| Linea-Georgian CFX Polished Brass Frame/Polished Brass Front 2 gang Multi-Way Touch Slave Controller Polished Brass/Black                       |                                                                                                                                                                                                       |                                                                                                                                                                                          |
| Patents and Trademarks                                                                                                                          | Linea is a Registered Trade Mark No 2398665 CFX is a Registered Trade Mark No 2398667 Patent No. GB 2383375B Linea-Georgian CFX is a UK Registered Design Certificate No. R21 = 2078674 SS2 = 2078673 |                                                                                                                                                                                          |
| All products listed conform to current British or<br>European standard and the product information is<br>correct at the time of going to press. | All accessories are manufactured under an accredited BS EN ISO 9001 : 2015 Quality Management System.                                                                                                 | It is the policy of the company to improve products<br>as part of our development programme.<br>Therefore, we reserve the right to alter designs<br>and dimensions without prior notice. |
| Illustrations and diagrams are reproduced within the limitations of reproduction and printing process and are not binding.                      | Due to manufacturing processes we cannot guarantee an exact colour match and shadings of of certain finishes.                                                                                         | Correct as at 15 October 2018 09:04 AM<br>E&OE                                                                                                                                           |