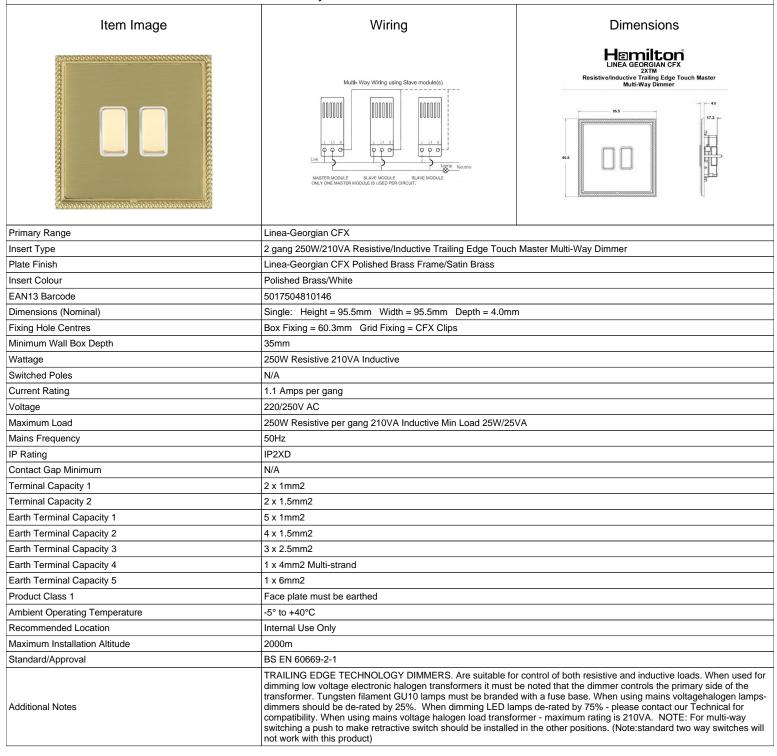

## LGX2XTMPB-SBW

Linea-Georgian CFX Polished Brass Frame/Satin Brass Front 2x250W/210VA Resistive/Inductive Trailing Edge Touch Master Multi-Way Dimmers Polished Brass/White

SL

making connections beautifully

## **LGX2XTMPB-SBW**

Linea-Georgian CFX Polished Brass Frame/Satin Brass Front 2x250W/210VA Resistive/Inductive Trailing Edge Touch Master Multi-Way Dimmers Polished Brass/White

| Maki Way Billinolo Foliolog Brace, William                                                                                                      |                                                                                                                                                                                                       |                                                                                                                                                                                  |
|-------------------------------------------------------------------------------------------------------------------------------------------------|-------------------------------------------------------------------------------------------------------------------------------------------------------------------------------------------------------|----------------------------------------------------------------------------------------------------------------------------------------------------------------------------------|
| Patents and Trademarks                                                                                                                          | Linea is a Registered Trade Mark No 2398665 CFX is a Registered Trade Mark No 2398667 Patent No. GB 2383375B Linea-Georgian CFX is a UK Registered Design Certificate No. R21 = 2078674 SS2 = 2078673 |                                                                                                                                                                                  |
| All products listed conform to current British or<br>European standard and the product information is<br>correct at the time of going to press. | All accessories are manufactured under an accredited BS EN ISO 9001 : 2015 Quality Management System.                                                                                                 | It is the policy of the company to improve products as part of our development programme.  Therefore, we reserve the right to alter designs and dimensions without prior notice. |
| Illustrations and diagrams are reproduced within the limitations of reproduction and printing                                                   | Due to manufacturing processes we cannot guarantee an exact colour match and shadings of                                                                                                              | Correct as at 15 October 2018 09:04 AM<br>E&OE                                                                                                                                   |