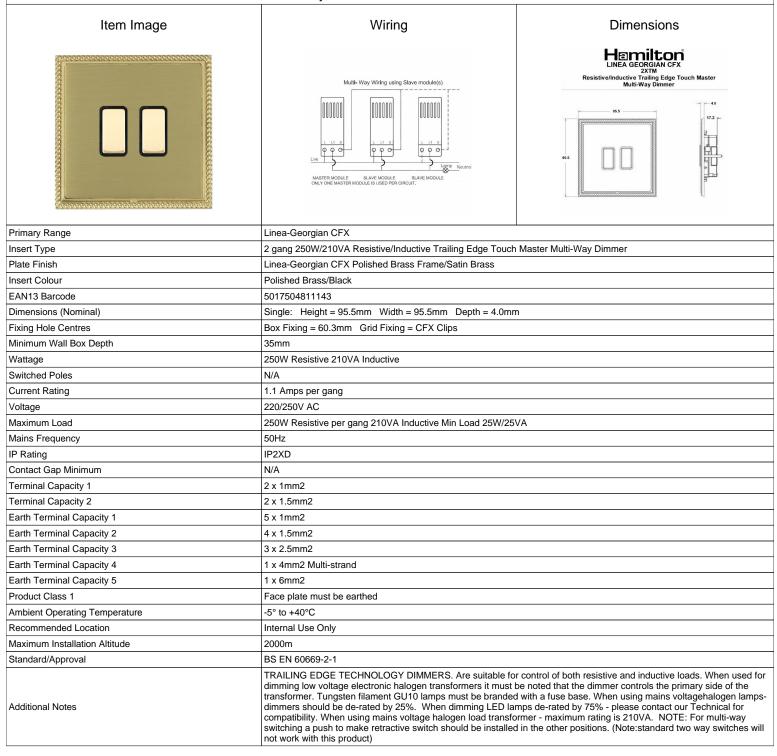

## LGX2XTMPB-SBB

Linea-Georgian CFX Polished Brass Frame/Satin Brass Front 2x250W/210VA Resistive/Inductive Trailing Edge Touch Master Multi-Way Dimmers Polished Brass/Black

SL

making connections beautifully

## LGX2XTMPB-SBB

Linea-Georgian CFX Polished Brass Frame/Satin Brass Front 2x250W/210VA Resistive/Inductive Trailing Edge Touch Master Multi-Way Dimmers Polished Brass/Black

| Walti Way Diffillior of offonda Diago, Diago.                                                                                                   |                                                                                                                                                                                                       |                                                                                                                                                                                  |
|-------------------------------------------------------------------------------------------------------------------------------------------------|-------------------------------------------------------------------------------------------------------------------------------------------------------------------------------------------------------|----------------------------------------------------------------------------------------------------------------------------------------------------------------------------------|
| Patents and Trademarks                                                                                                                          | Linea is a Registered Trade Mark No 2398665 CFX is a Registered Trade Mark No 2398667 Patent No. GB 2383375B Linea-Georgian CFX is a UK Registered Design Certificate No. R21 = 2078674 SS2 = 2078673 |                                                                                                                                                                                  |
| All products listed conform to current British or<br>European standard and the product information is<br>correct at the time of going to press. | All accessories are manufactured under an accredited BS EN ISO 9001 : 2015 Quality Management System.                                                                                                 | It is the policy of the company to improve products as part of our development programme.  Therefore, we reserve the right to alter designs and dimensions without prior notice. |
| Illustrations and diagrams are reproduced within the limitations of reproduction and printing                                                   | Due to manufacturing processes we cannot guarantee an exact colour match and shadings of                                                                                                              | Correct as at 15 October 2018 09:04 AM E&OE                                                                                                                                      |