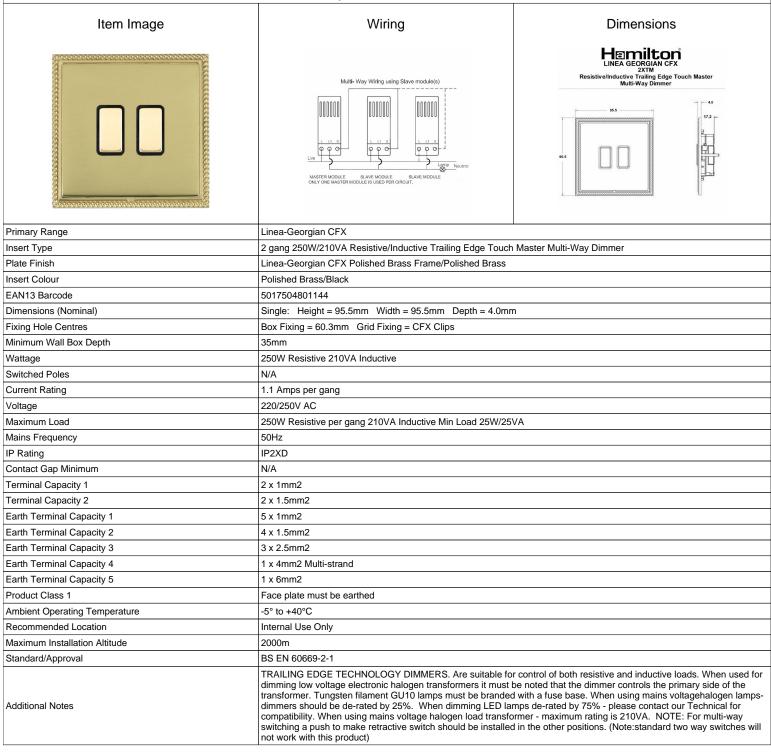

## **LGX2XTMPB-PBB**

Linea-Georgian CFX Polished Brass Frame/Polished Brass Front 2x250W/210VA Resistive/Inductive Trailing Edge Touch
Master Multi-Way Dimmers Polished Brass/Black

SL

making connections beautifully

## **LGX2XTMPB-PBB**

Linea-Georgian CFX Polished Brass Frame/Polished Brass Front 2x250W/210VA Resistive/Inductive Trailing Edge Touch Master Multi-Way Dimmers Polished Brass/Black

| ·                                                                                                                                               |                                                                                                                                                                                                       |                                                                                                                                                                                  |
|-------------------------------------------------------------------------------------------------------------------------------------------------|-------------------------------------------------------------------------------------------------------------------------------------------------------------------------------------------------------|----------------------------------------------------------------------------------------------------------------------------------------------------------------------------------|
| Patents and Trademarks                                                                                                                          | Linea is a Registered Trade Mark No 2398665 CFX is a Registered Trade Mark No 2398667 Patent No. GB 2383375B Linea-Georgian CFX is a UK Registered Design Certificate No. R21 = 2078674 SS2 = 2078673 |                                                                                                                                                                                  |
| All products listed conform to current British or<br>European standard and the product information is<br>correct at the time of going to press. | All accessories are manufactured under an accredited BS EN ISO 9001 : 2015 Quality Management System.                                                                                                 | It is the policy of the company to improve products as part of our development programme.  Therefore, we reserve the right to alter designs and dimensions without prior notice. |
| Illustrations and diagrams are reproduced within the limitations of reproduction and printing                                                   | Due to manufacturing processes we cannot guarantee an exact colour match and shadings of                                                                                                              | Correct as at 15 October 2018 09:04 AM<br>E&OE                                                                                                                                   |