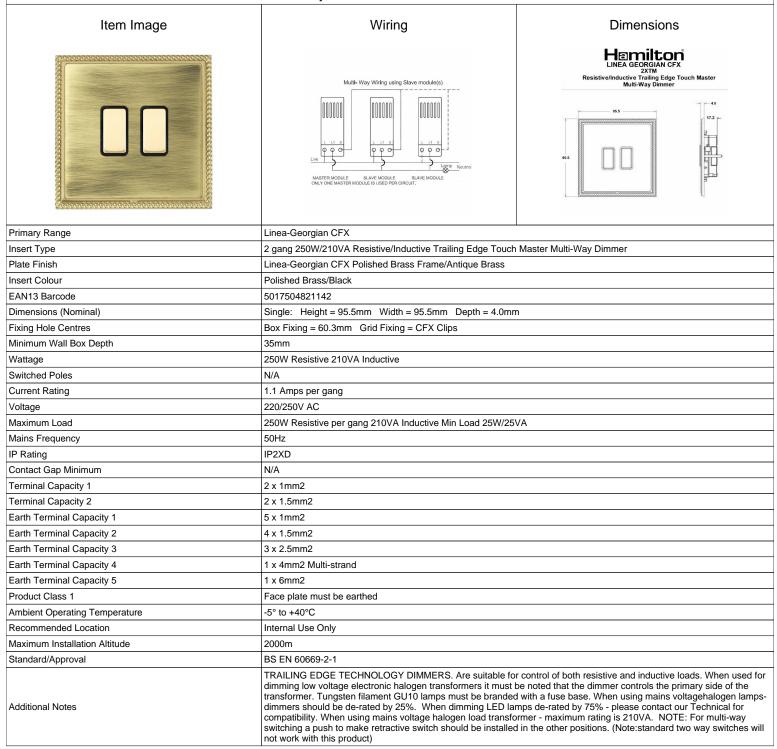

## **LGX2XTMPB-ABB**

Linea-Georgian CFX Polished Brass Frame/Antique Brass Front 2x250W/210VA Resistive/Inductive Trailing Edge Touch Master Multi-Way Dimmers Polished Brass/Black

SL

making connections beautifully

## LGX2XTMPB-ABB

Linea-Georgian CFX Polished Brass Frame/Antique Brass Front 2x250W/210VA Resistive/Inductive Trailing Edge Touch Master
Multi-Way Dimmers Polished Brass/Black

|                                                                                                                                                 | Wall Way Diffillers I district Diass/Diack                                                                                                                                                            |                                                                                                                                                                                  |
|-------------------------------------------------------------------------------------------------------------------------------------------------|-------------------------------------------------------------------------------------------------------------------------------------------------------------------------------------------------------|----------------------------------------------------------------------------------------------------------------------------------------------------------------------------------|
| Patents and Trademarks                                                                                                                          | Linea is a Registered Trade Mark No 2398665 CFX is a Registered Trade Mark No 2398667 Patent No. GB 2383375B Linea-Georgian CFX is a UK Registered Design Certificate No. R21 = 2078674 SS2 = 2078673 |                                                                                                                                                                                  |
| All products listed conform to current British or<br>European standard and the product information is<br>correct at the time of going to press. | All accessories are manufactured under an accredited BS EN ISO 9001 : 2015 Quality Management System.                                                                                                 | It is the policy of the company to improve products as part of our development programme.  Therefore, we reserve the right to alter designs and dimensions without prior notice. |
| Illustrations and diagrams are reproduced within the limitations of reproduction and printing                                                   | Due to manufacturing processes we cannot guarantee an exact colour match and shadings of                                                                                                              | Correct as at 15 October 2018 09:04 AM<br>E&OE                                                                                                                                   |