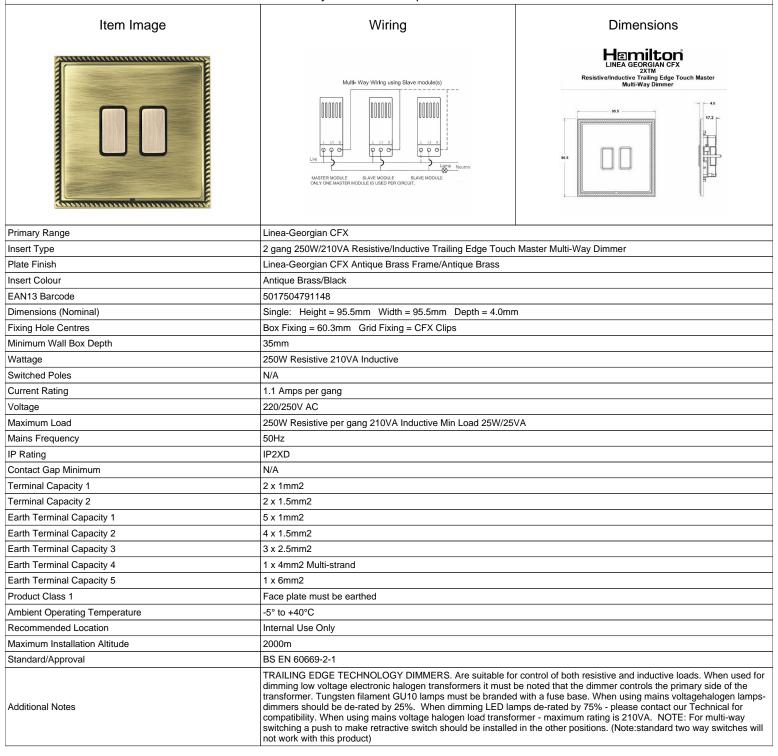

## **LGX2XTMAB-ABB**

Linea-Georgian CFX Antique Brass Frame/Antique Brass Front 2x250W/210VA Resistive/Inductive Trailing Edge Touch Master Multi-Way Dimmers Antique Brass/Black

SL

making connections beautifully

## **LGX2XTMAB-ABB**

Linea-Georgian CFX Antique Brass Frame/Antique Brass Front 2x250W/210VA Resistive/Inductive Trailing Edge Touch Master
Multi-Way Dimmers Antique Brass/Black

| Maid Way Billimore / Milique Blace/Black                                                                                                        |                                                                                                                                                                                                       |                                                                                                                                                                                  |
|-------------------------------------------------------------------------------------------------------------------------------------------------|-------------------------------------------------------------------------------------------------------------------------------------------------------------------------------------------------------|----------------------------------------------------------------------------------------------------------------------------------------------------------------------------------|
| Patents and Trademarks                                                                                                                          | Linea is a Registered Trade Mark No 2398665 CFX is a Registered Trade Mark No 2398667 Patent No. GB 2383375B Linea-Georgian CFX is a UK Registered Design Certificate No. R21 = 2078674 SS2 = 2078673 |                                                                                                                                                                                  |
| All products listed conform to current British or<br>European standard and the product information is<br>correct at the time of going to press. | All accessories are manufactured under an accredited BS EN ISO 9001 : 2015 Quality Management System.                                                                                                 | It is the policy of the company to improve products as part of our development programme.  Therefore, we reserve the right to alter designs and dimensions without prior notice. |
| Illustrations and diagrams are reproduced within the limitations of reproduction and printing                                                   | Due to manufacturing processes we cannot guarantee an exact colour match and shadings of                                                                                                              | Correct as at 15 October 2018 09:04 AM<br>E&OE                                                                                                                                   |