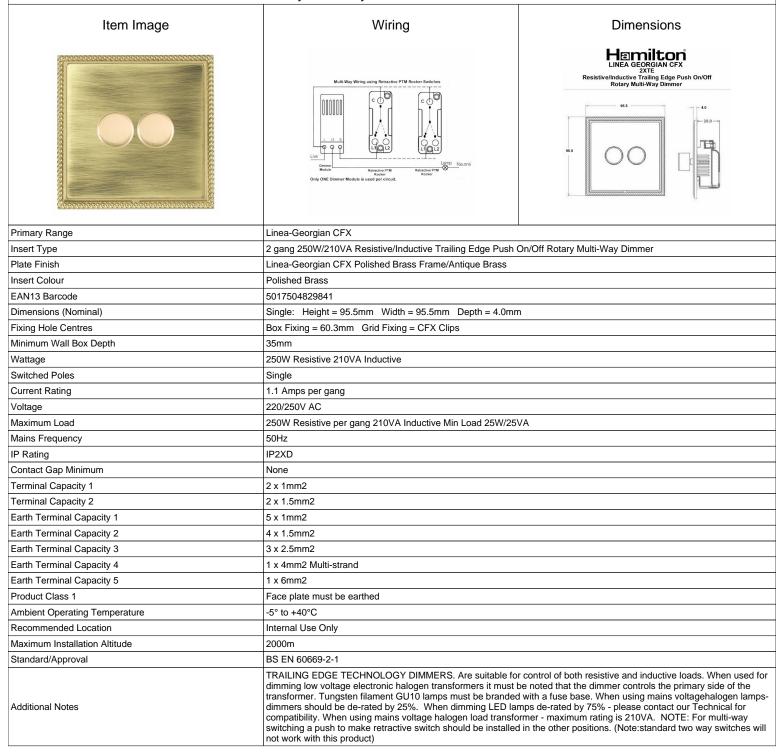

## **LGX2XTEPB-AB**

Linea-Georgian CFX Polished Brass Frame/Antique Brass Front 2x250W/210VA Resistive/Inductive Trailing Edge Push On/Off
Rotary Multi-Way Dimmers Polished Brass

SL

making connections beautifully

## **LGX2XTEPB-AB**

Linea-Georgian CFX Polished Brass Frame/Antique Brass Front 2x250W/210VA Resistive/Inductive Trailing Edge Push On/Off Rotary Multi-Way Dimmers Polished Brass

| Rotary Walta Way Diffilliora Flags                                                                                                              |                                                                                                                                                                                                       |                                                                                                                                                                                  |
|-------------------------------------------------------------------------------------------------------------------------------------------------|-------------------------------------------------------------------------------------------------------------------------------------------------------------------------------------------------------|----------------------------------------------------------------------------------------------------------------------------------------------------------------------------------|
| Patents and Trademarks                                                                                                                          | Linea is a Registered Trade Mark No 2398665 CFX is a Registered Trade Mark No 2398667 Patent No. GB 2383375B Linea-Georgian CFX is a UK Registered Design Certificate No. R21 = 2078674 SS2 = 2078673 |                                                                                                                                                                                  |
| All products listed conform to current British or<br>European standard and the product information is<br>correct at the time of going to press. | All accessories are manufactured under an accredited BS EN ISO 9001 : 2015 Quality Management System.                                                                                                 | It is the policy of the company to improve products as part of our development programme.  Therefore, we reserve the right to alter designs and dimensions without prior notice. |
| Illustrations and diagrams are reproduced within the limitations of reproduction and printing                                                   | Due to manufacturing processes we cannot guarantee an exact colour match and shadings of                                                                                                              | Correct as at 15 October 2018 09:04 AM<br>E&OE                                                                                                                                   |