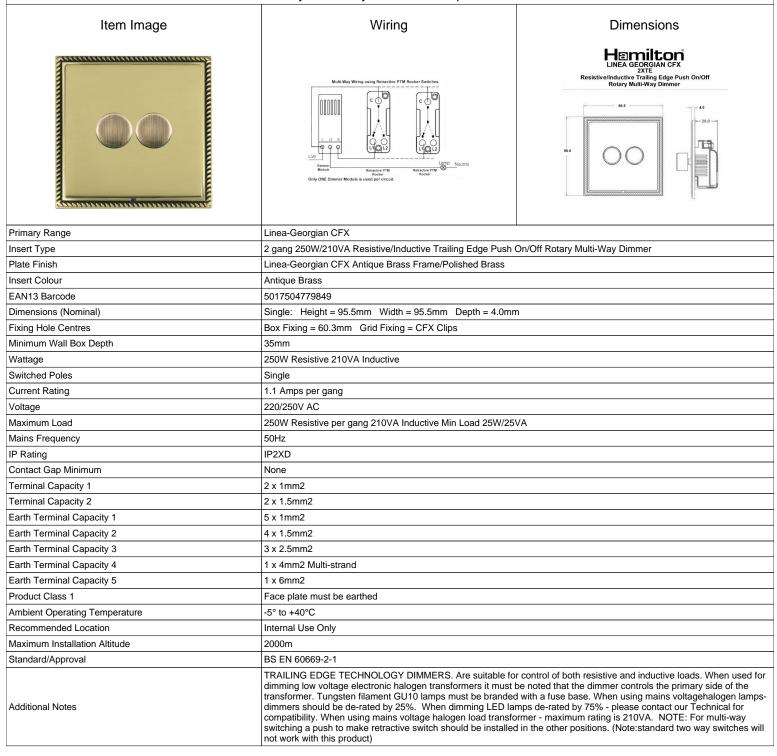

## **LGX2XTEAB-PB**

Linea-Georgian CFX Antique Brass Frame/Polished Brass Front 2x250W/210VA Resistive/Inductive Trailing Edge Push On/Off
Rotary Multi-Way Dimmers Antique Brass

SL

making connections beautifully

## **LGX2XTEAB-PB**

Linea-Georgian CFX Antique Brass Frame/Polished Brass Front 2x250W/210VA Resistive/Inductive Trailing Edge Push On/Off Rotary Multi-Way Dimmers Antique Brass

| retaily main may 2 minutes 7 minque 2 mass                                                                                                      |                                                                                                                                                                                                       |                                                                                                                                                                                  |
|-------------------------------------------------------------------------------------------------------------------------------------------------|-------------------------------------------------------------------------------------------------------------------------------------------------------------------------------------------------------|----------------------------------------------------------------------------------------------------------------------------------------------------------------------------------|
| Patents and Trademarks                                                                                                                          | Linea is a Registered Trade Mark No 2398665 CFX is a Registered Trade Mark No 2398667 Patent No. GB 2383375B Linea-Georgian CFX is a UK Registered Design Certificate No. R21 = 2078674 SS2 = 2078673 |                                                                                                                                                                                  |
| All products listed conform to current British or<br>European standard and the product information is<br>correct at the time of going to press. | All accessories are manufactured under an accredited BS EN ISO 9001 : 2015 Quality Management System.                                                                                                 | It is the policy of the company to improve products as part of our development programme.  Therefore, we reserve the right to alter designs and dimensions without prior notice. |
| Illustrations and diagrams are reproduced within the limitations of reproduction and printing                                                   | Due to manufacturing processes we cannot guarantee an exact colour match and shadings of                                                                                                              | Correct as at 15 October 2018 09:04 AM<br>E&OE                                                                                                                                   |