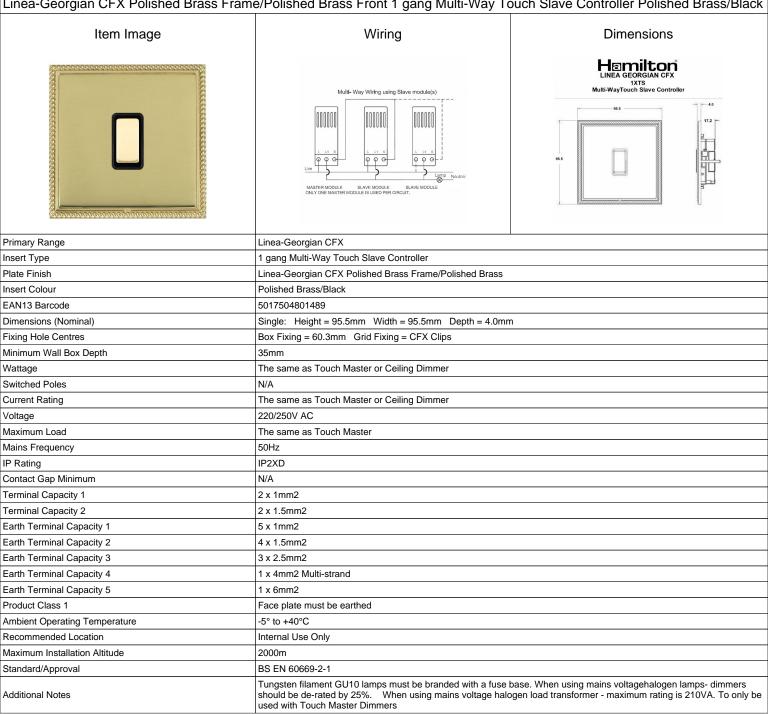

## LGX1XTSPB-PBB

Linea-Georgian CFX Polished Brass Frame/Polished Brass Front 1 gang Multi-Way Touch Slave Controller Polished Brass/Black

SL

making connections beautifully

| vviring Accessories • Circuit Protection • Smart Lighting Control & Multi-room Audio                                                            |                                                                                                                                                                                                       |                                                                                                                                                                                  |
|-------------------------------------------------------------------------------------------------------------------------------------------------|-------------------------------------------------------------------------------------------------------------------------------------------------------------------------------------------------------|----------------------------------------------------------------------------------------------------------------------------------------------------------------------------------|
| LGX1XTSPB-PBB                                                                                                                                   |                                                                                                                                                                                                       |                                                                                                                                                                                  |
| Linea-Georgian CFX Polished Brass Frame/Polished Brass Front 1 gang Multi-Way Touch Slave Controller Polished Brass/Black                       |                                                                                                                                                                                                       |                                                                                                                                                                                  |
| Patents and Trademarks                                                                                                                          | Linea is a Registered Trade Mark No 2398665 CFX is a Registered Trade Mark No 2398667 Patent No. GB 2383375B Linea-Georgian CFX is a UK Registered Design Certificate No. R21 = 2078674 SS2 = 2078673 |                                                                                                                                                                                  |
| All products listed conform to current British or<br>European standard and the product information is<br>correct at the time of going to press. | All accessories are manufactured under an accredited BS EN ISO 9001 : 2015 Quality Management System.                                                                                                 | It is the policy of the company to improve products as part of our development programme.  Therefore, we reserve the right to alter designs and dimensions without prior notice. |
| Illustrations and diagrams are reproduced within the limitations of reproduction and printing                                                   | Due to manufacturing processes we cannot guarantee an exact colour match and shadings of                                                                                                              | Correct as at 15 October 2018 09:04 AM<br>E&OE                                                                                                                                   |