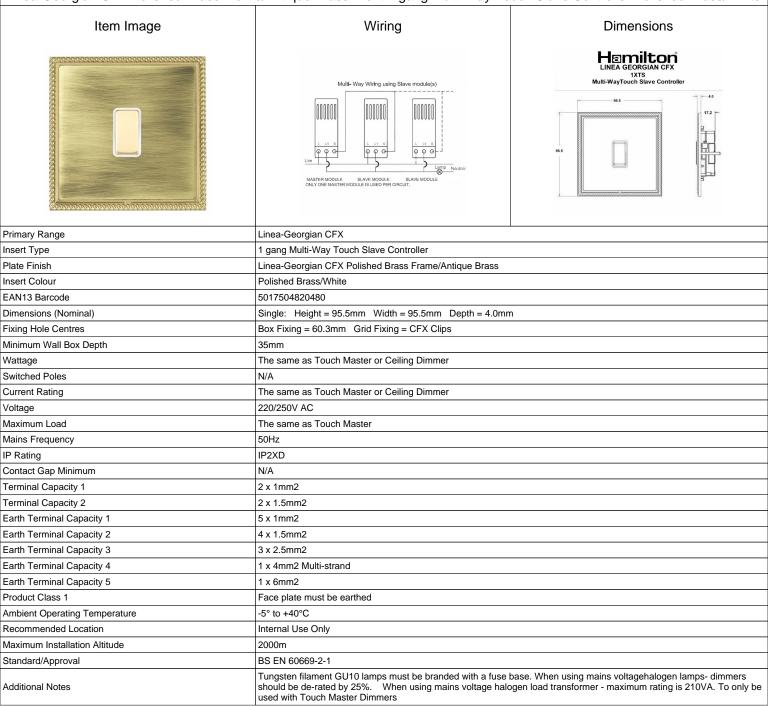

## **LGX1XTSPB-ABW**

Linea-Georgian CFX Polished Brass Frame/Antique Brass Front 1 gang Multi-Way Touch Slave Controller Polished Brass/White

SL

making connections beautifully

| Wiring Accessories • Circuit Protection • Smart Lighting Control & Multi-room Audio                                                             |                                                                                                       |                                                                                                                                                                                          |
|-------------------------------------------------------------------------------------------------------------------------------------------------|-------------------------------------------------------------------------------------------------------|------------------------------------------------------------------------------------------------------------------------------------------------------------------------------------------|
| <u>LGX1XTSPB-ABW</u> Linea-Georgian CFX Polished Brass Frame/Antique Brass Front 1 gang Multi-Way Touch Slave Controller Polished Brass/White   |                                                                                                       |                                                                                                                                                                                          |
|                                                                                                                                                 |                                                                                                       |                                                                                                                                                                                          |
| All products listed conform to current British or<br>European standard and the product information is<br>correct at the time of going to press. | All accessories are manufactured under an accredited BS EN ISO 9001 : 2015 Quality Management System. | It is the policy of the company to improve products<br>as part of our development programme.<br>Therefore, we reserve the right to alter designs<br>and dimensions without prior notice. |
| Illustrations and diagrams are reproduced within the limitations of reproduction and printing                                                   | Due to manufacturing processes we cannot guarantee an exact colour match and shadings of              | Correct as at 15 October 2018 09:04 AM E&OE                                                                                                                                              |