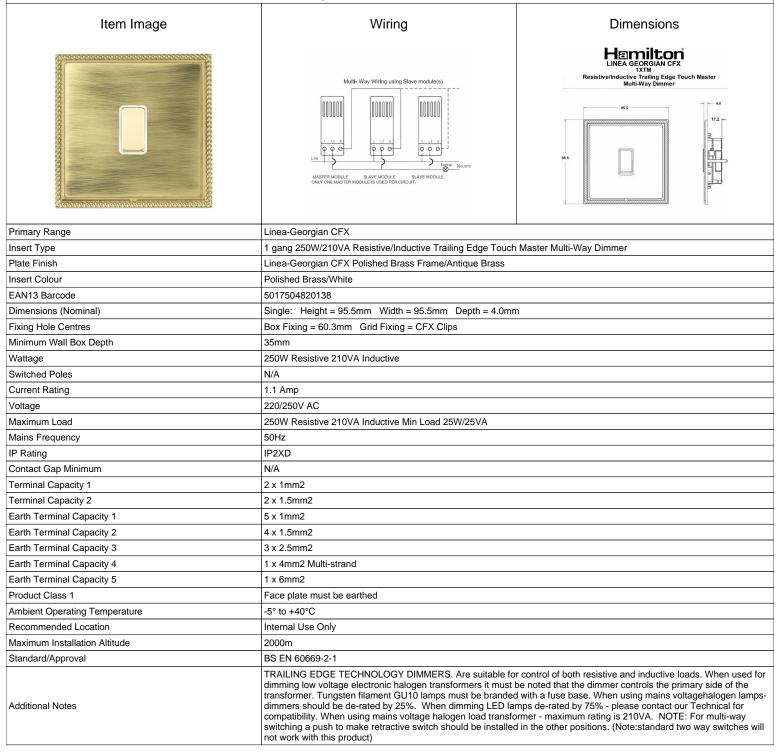

## **LGX1XTMPB-ABW**

Linea-Georgian CFX Polished Brass Frame/Antique Brass Front 1x250W/210VA Resistive/Inductive Trailing Edge Touch Master Multi-Way Dimmer Polished Brass/White

SL

making connections beautifully

## **LGX1XTMPB-ABW**

Linea-Georgian CFX Polished Brass Frame/Antique Brass Front 1x250W/210VA Resistive/Inductive Trailing Edge Touch Master
Multi-Way Dimmer Polished Brass/White

| Width-way Diffiller Folished Brass/White                                                                                                        |                                                                                                                                                                                                       |                                                                                                                                                                                  |
|-------------------------------------------------------------------------------------------------------------------------------------------------|-------------------------------------------------------------------------------------------------------------------------------------------------------------------------------------------------------|----------------------------------------------------------------------------------------------------------------------------------------------------------------------------------|
| Patents and Trademarks                                                                                                                          | Linea is a Registered Trade Mark No 2398665 CFX is a Registered Trade Mark No 2398667 Patent No. GB 2383375B Linea-Georgian CFX is a UK Registered Design Certificate No. R21 = 2078674 SS2 = 2078673 |                                                                                                                                                                                  |
| All products listed conform to current British or<br>European standard and the product information is<br>correct at the time of going to press. | All accessories are manufactured under an accredited BS EN ISO 9001 : 2015 Quality Management System.                                                                                                 | It is the policy of the company to improve products as part of our development programme.  Therefore, we reserve the right to alter designs and dimensions without prior notice. |
| Illustrations and diagrams are reproduced within the limitations of reproduction and printing                                                   | Due to manufacturing processes we cannot guarantee an exact colour match and shadings of                                                                                                              | Correct as at 15 October 2018 09:03 AM<br>E&OE                                                                                                                                   |