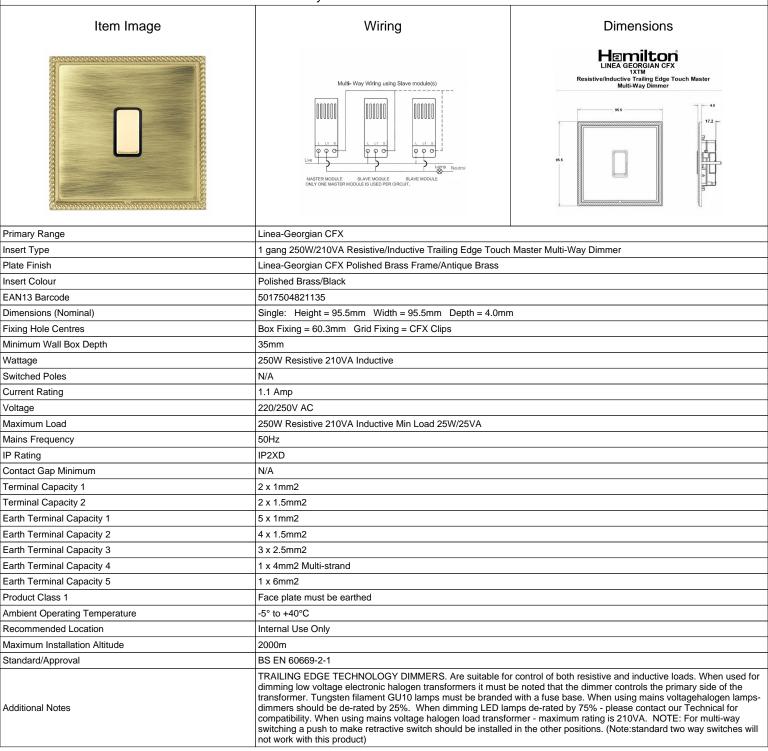

## **LGX1XTMPB-ABB**

Linea-Georgian CFX Polished Brass Frame/Antique Brass Front 1x250W/210VA Resistive/Inductive Trailing Edge Touch Master Multi-Way Dimmer Polished Brass/Black

SL

making connections beautifully

## **LGX1XTMPB-ABB**

Linea-Georgian CFX Polished Brass Frame/Antique Brass Front 1x250W/210VA Resistive/Inductive Trailing Edge Touch Master
Multi-Way Dimmer Polished Brass/Black

|                                                                                                                                                 | Wall Way Diffiller I district Diassiblack                                                                                                                                                             |                                                                                                                                                                                  |
|-------------------------------------------------------------------------------------------------------------------------------------------------|-------------------------------------------------------------------------------------------------------------------------------------------------------------------------------------------------------|----------------------------------------------------------------------------------------------------------------------------------------------------------------------------------|
| Patents and Trademarks                                                                                                                          | Linea is a Registered Trade Mark No 2398665 CFX is a Registered Trade Mark No 2398667 Patent No. GB 2383375B Linea-Georgian CFX is a UK Registered Design Certificate No. R21 = 2078674 SS2 = 2078673 |                                                                                                                                                                                  |
| All products listed conform to current British or<br>European standard and the product information is<br>correct at the time of going to press. | All accessories are manufactured under an accredited BS EN ISO 9001 : 2015 Quality Management System.                                                                                                 | It is the policy of the company to improve products as part of our development programme.  Therefore, we reserve the right to alter designs and dimensions without prior notice. |
| Illustrations and diagrams are reproduced within the limitations of reproduction and printing                                                   | Due to manufacturing processes we cannot guarantee an exact colour match and shadings of                                                                                                              | Correct as at 15 October 2018 09:03 AM<br>E&OE                                                                                                                                   |