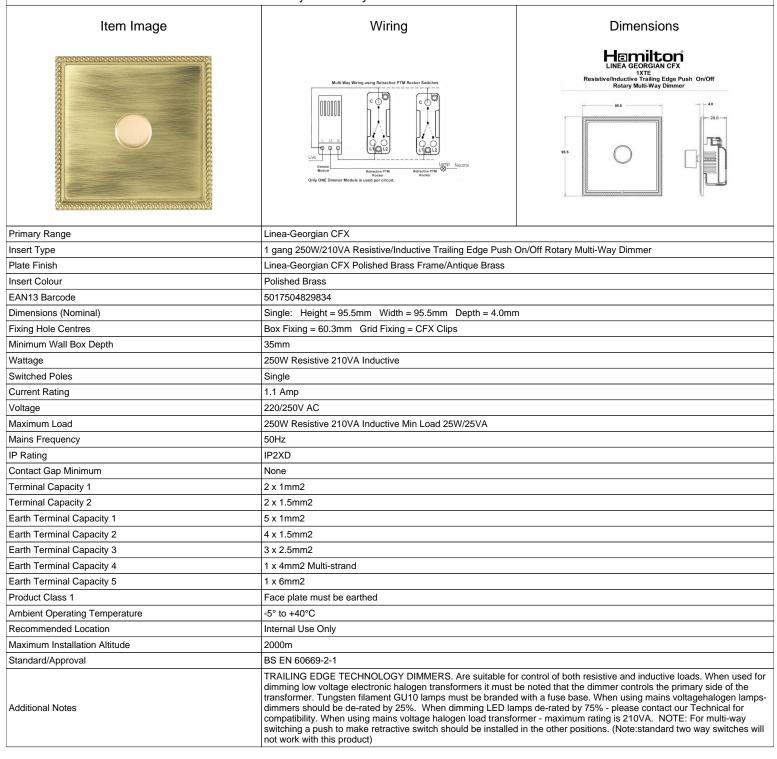

## LGX1XTEPB-AB

Linea-Georgian CFX Polished Brass Frame/Antique Brass Front 1x250W/210VA Resistive/Inductive Trailing Edge Push On/Off
Rotary Multi-Way Dimmer Polished Brass

SL

making connections beautifully

## **LGX1XTEPB-AB**

Linea-Georgian CFX Polished Brass Frame/Antique Brass Front 1x250W/210VA Resistive/Inductive Trailing Edge Push On/Off
Rotary Multi-Way Dimmer Polished Brass

| Rotary Width-Way Diffilled Profished Blass                                                                                                      |                                                                                                                                                                                                       |                                                                                                                                                                                  |
|-------------------------------------------------------------------------------------------------------------------------------------------------|-------------------------------------------------------------------------------------------------------------------------------------------------------------------------------------------------------|----------------------------------------------------------------------------------------------------------------------------------------------------------------------------------|
| Patents and Trademarks                                                                                                                          | Linea is a Registered Trade Mark No 2398665 CFX is a Registered Trade Mark No 2398667 Patent No. GB 2383375B Linea-Georgian CFX is a UK Registered Design Certificate No. R21 = 2078674 SS2 = 2078673 |                                                                                                                                                                                  |
| All products listed conform to current British or<br>European standard and the product information is<br>correct at the time of going to press. | All accessories are manufactured under an accredited BS EN ISO 9001 : 2015 Quality Management System.                                                                                                 | It is the policy of the company to improve products as part of our development programme.  Therefore, we reserve the right to alter designs and dimensions without prior notice. |
| Illustrations and diagrams are reproduced within the limitations of reproduction and printing                                                   | Due to manufacturing processes we cannot guarantee an exact colour match and shadings of                                                                                                              | Correct as at 15 October 2018 09:03 AM<br>E&OE                                                                                                                                   |