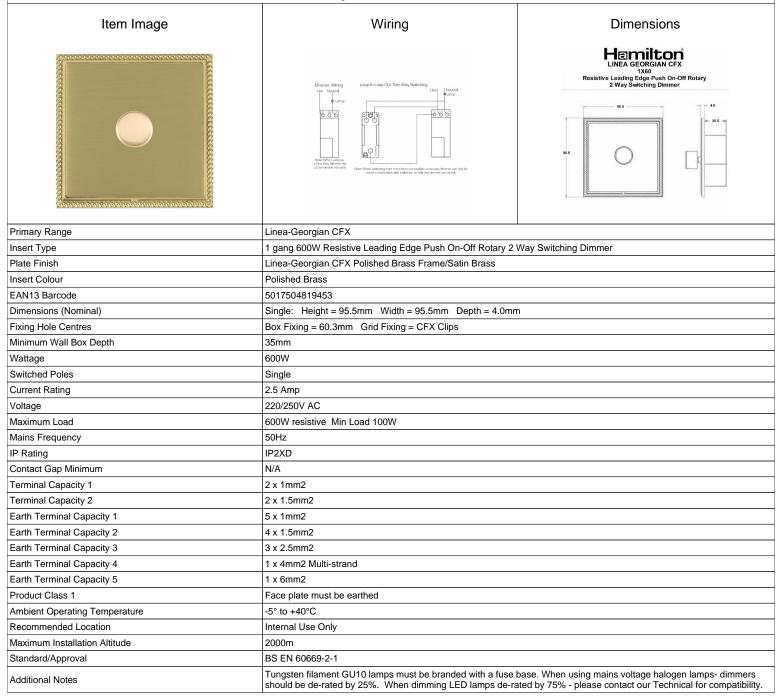

## LGX1X60PB-SB

Linea-Georgian CFX Polished Brass Frame/Satin Brass Front 1 gang 600W Resistive Leading Edge Push On-Off Rotary 2 Way Switching Dimmer Polished Brass

SL

making connections beautifully

Wiring Accessories • Circuit Protection • Smart Lighting Control & Multi-room Audio

## LGX1X60PB-SB

Linea-Georgian CFX Polished Brass Frame/Satin Brass Front 1 gang 600W Resistive Leading Edge Push On-Off Rotary 2 Way Switching Dimmer Polished Brass

| 5                                                                                                                                               |                                                                                                                                                                                                       |                                                                                                                                                                                  |
|-------------------------------------------------------------------------------------------------------------------------------------------------|-------------------------------------------------------------------------------------------------------------------------------------------------------------------------------------------------------|----------------------------------------------------------------------------------------------------------------------------------------------------------------------------------|
| Patents and Trademarks                                                                                                                          | Linea is a Registered Trade Mark No 2398665 CFX is a Registered Trade Mark No 2398667 Patent No. GB 2383375B Linea-Georgian CFX is a UK Registered Design Certificate No. R21 = 2078674 SS2 = 2078673 |                                                                                                                                                                                  |
| All products listed conform to current British or<br>European standard and the product information is<br>correct at the time of going to press. | All accessories are manufactured under an accredited BS EN ISO 9001 : 2015 Quality Management System.                                                                                                 | It is the policy of the company to improve products as part of our development programme.  Therefore, we reserve the right to alter designs and dimensions without prior notice. |
| Illustrations and diagrams are reproduced within the limitations of reproduction and printing                                                   | Due to manufacturing processes we cannot guarantee an exact colour match and shadings of                                                                                                              | Correct as at 15 October 2018 09:03 AM<br>E&OE                                                                                                                                   |