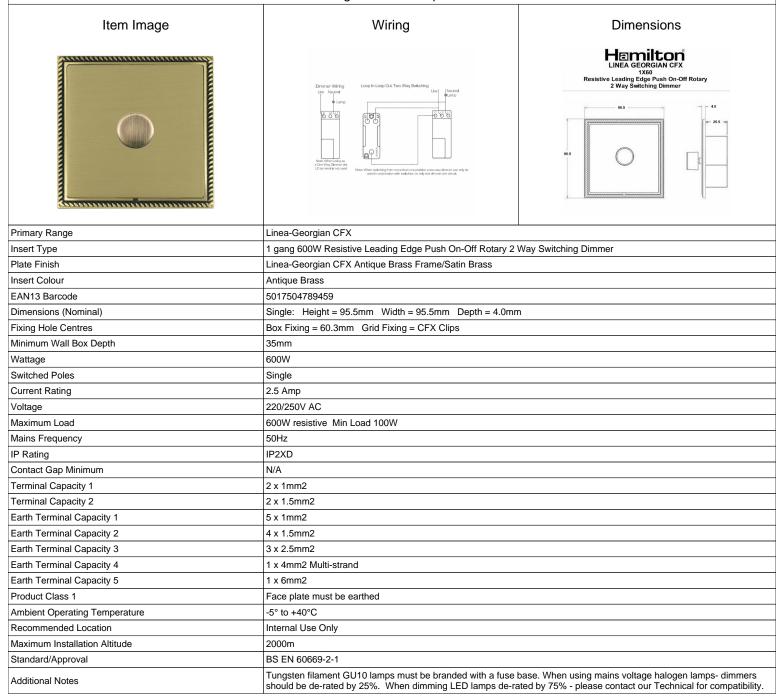

## LGX1X60AB-SB

Linea-Georgian CFX Antique Brass Frame/Satin Brass Front 1 gang 600W Resistive Leading Edge Push On-Off Rotary 2 Way Switching Dimmer Antique Brass

SL

making connections beautifully

Wiring Accessories • Circuit Protection • Smart Lighting Control & Multi-room Audio