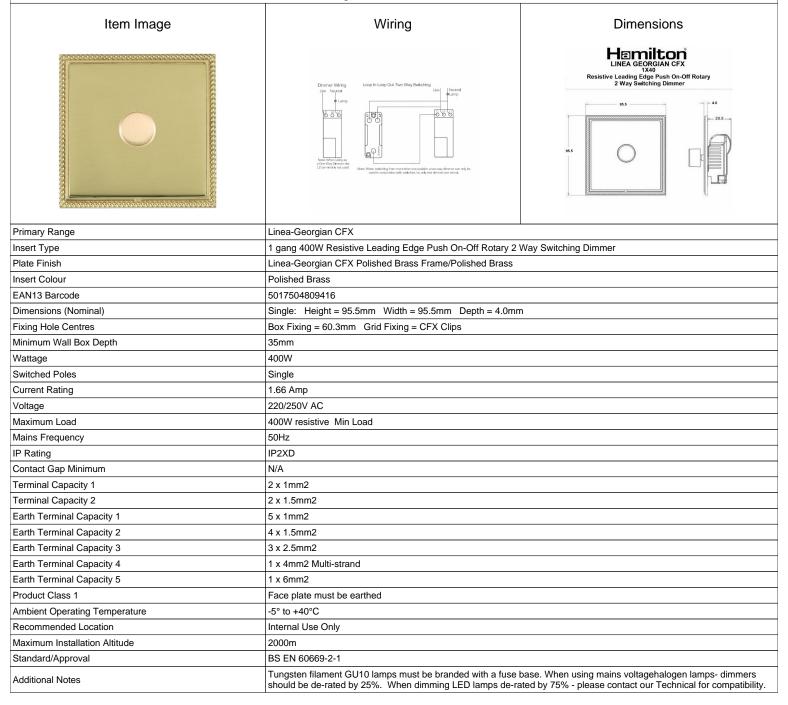

## LGX1X40PB-PB

Linea-Georgian CFX Polished Brass Frame/Polished Brass Front 1x400W Resistive Leading Edge Push On-Off Rotary 2 Way Switching Dimmer Polished Brass

SL

making connections beautifully

Wiring Accessories • Circuit Protection • Smart Lighting Control & Multi-room Audio