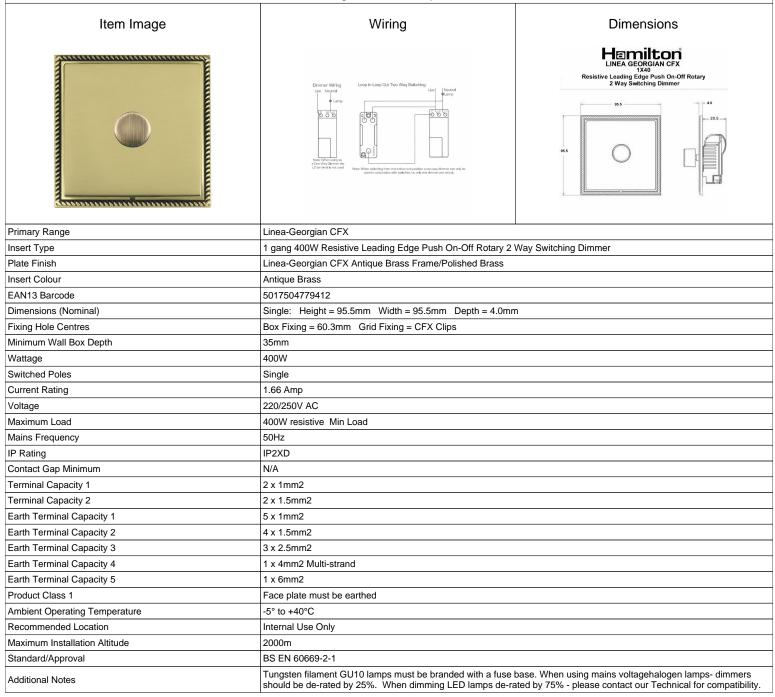

## LGX1X40AB-PB

Linea-Georgian CFX Antique Brass Frame/Polished Brass Front 1x400W Resistive Leading Edge Push On-Off Rotary 2 Way Switching Dimmer Antique Brass

SL

making connections beautifully

Wiring Accessories • Circuit Protection • Smart Lighting Control & Multi-room Audio

## LGX1X40AB-PB

Linea-Georgian CFX Antique Brass Frame/Polished Brass Front 1x400W Resistive Leading Edge Push On-Off Rotary 2 Way
Switching Dimmer Antique Brass

| 33                                                                                                                                              |                                                                                                                                                                                                       |                                                                                                                                                                                  |
|-------------------------------------------------------------------------------------------------------------------------------------------------|-------------------------------------------------------------------------------------------------------------------------------------------------------------------------------------------------------|----------------------------------------------------------------------------------------------------------------------------------------------------------------------------------|
| Patents and Trademarks                                                                                                                          | Linea is a Registered Trade Mark No 2398665 CFX is a Registered Trade Mark No 2398667 Patent No. GB 2383375B Linea-Georgian CFX is a UK Registered Design Certificate No. R21 = 2078674 SS2 = 2078673 |                                                                                                                                                                                  |
| All products listed conform to current British or<br>European standard and the product information is<br>correct at the time of going to press. | All accessories are manufactured under an accredited BS EN ISO 9001 : 2015 Quality Management System.                                                                                                 | It is the policy of the company to improve products as part of our development programme.  Therefore, we reserve the right to alter designs and dimensions without prior notice. |
| Illustrations and diagrams are reproduced within the limitations of reproduction and printing                                                   | Due to manufacturing processes we cannot guarantee an exact colour match and shadings of                                                                                                              | Correct as at 15 October 2018 09:03 AM<br>E&OE                                                                                                                                   |