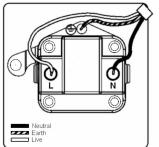

## LDUS5SN-BSB

Linea-Duo CFX Satin Nickel Frame/Bright Steel Front 1 gang 5A Unswitched Socket Black

Item Image

Wiring

Dimensions

|                                                                                                                                                 | Live                                                                                                                                                                                             |                                                                                                                                                                                  |
|-------------------------------------------------------------------------------------------------------------------------------------------------|--------------------------------------------------------------------------------------------------------------------------------------------------------------------------------------------------|----------------------------------------------------------------------------------------------------------------------------------------------------------------------------------|
| Primary Range                                                                                                                                   | Linea-Duo CFX                                                                                                                                                                                    |                                                                                                                                                                                  |
| Insert Type                                                                                                                                     | 1 gang 5A Unswitched Socket                                                                                                                                                                      |                                                                                                                                                                                  |
| Plate Finish                                                                                                                                    | Linea-Duo CFX Satin Nickel Frame/Bright Steel                                                                                                                                                    |                                                                                                                                                                                  |
| Insert Colour                                                                                                                                   | Black                                                                                                                                                                                            |                                                                                                                                                                                  |
| EAN13 Barcode                                                                                                                                   | 5017504301057                                                                                                                                                                                    |                                                                                                                                                                                  |
| Dimensions (Nominal)                                                                                                                            | Single: Height = 86.0mm Width = 86.0mm Depth = 4.0mm                                                                                                                                             |                                                                                                                                                                                  |
| Fixing Hole Centres                                                                                                                             | Box Fixing = 60.3mm Grid Fixing = CFX Clips                                                                                                                                                      |                                                                                                                                                                                  |
| Minimum Wall Box Depth                                                                                                                          | 35mm                                                                                                                                                                                             |                                                                                                                                                                                  |
| Switched Poles                                                                                                                                  | None                                                                                                                                                                                             |                                                                                                                                                                                  |
| Current Rating                                                                                                                                  | 5 Amp                                                                                                                                                                                            |                                                                                                                                                                                  |
| Voltage                                                                                                                                         | 220/250V AC                                                                                                                                                                                      |                                                                                                                                                                                  |
| Maximum Load                                                                                                                                    | 5 Amp                                                                                                                                                                                            |                                                                                                                                                                                  |
| Mains Frequency                                                                                                                                 | 50Hz                                                                                                                                                                                             |                                                                                                                                                                                  |
| IP Rating                                                                                                                                       | IP2XD                                                                                                                                                                                            |                                                                                                                                                                                  |
| Contact Gap Minimum                                                                                                                             | None                                                                                                                                                                                             |                                                                                                                                                                                  |
| Terminal Capacity 1                                                                                                                             | 5 x 1mm2                                                                                                                                                                                         |                                                                                                                                                                                  |
| Terminal Capacity 2                                                                                                                             | 4 x 1.5mm2                                                                                                                                                                                       |                                                                                                                                                                                  |
| Terminal Capacity 3                                                                                                                             | 2 x 2.5mm2                                                                                                                                                                                       |                                                                                                                                                                                  |
| Terminal Capacity 4                                                                                                                             | 1 x 4mm2                                                                                                                                                                                         |                                                                                                                                                                                  |
| Earth Terminal Capacity 1                                                                                                                       | 5 x 1mm2                                                                                                                                                                                         |                                                                                                                                                                                  |
| Earth Terminal Capacity 2                                                                                                                       | 4 x 1.5mm2                                                                                                                                                                                       |                                                                                                                                                                                  |
| Earth Terminal Capacity 3                                                                                                                       | 2 x 2.5mm2                                                                                                                                                                                       |                                                                                                                                                                                  |
| Earth Terminal Capacity 4                                                                                                                       | 1 x 4mm2                                                                                                                                                                                         |                                                                                                                                                                                  |
| Product Class 1                                                                                                                                 | Must be earthed                                                                                                                                                                                  |                                                                                                                                                                                  |
| Ambient Operating Temperature                                                                                                                   | -5° to +40°C                                                                                                                                                                                     |                                                                                                                                                                                  |
| Recommended Location                                                                                                                            | Internal Use Only                                                                                                                                                                                |                                                                                                                                                                                  |
| Maximum Installation Altitude                                                                                                                   | 2000m                                                                                                                                                                                            |                                                                                                                                                                                  |
| Standard/Approval                                                                                                                               | BS 546                                                                                                                                                                                           |                                                                                                                                                                                  |
| Additional Notes                                                                                                                                | Shuttered: Yes                                                                                                                                                                                   |                                                                                                                                                                                  |
| Patents and Trademarks                                                                                                                          | Linea is a Registered Trade Mark No 2398665 CFX is a Registered Trade Mark No 2398667 Patent No. GB 2383375B Linea-Duo CFX is a UK Registered Design Certificate No: R21 = 3021173 SS2 = 3021174 |                                                                                                                                                                                  |
| All products listed conform to current British or<br>European standard and the product information is<br>correct at the time of going to press. | All accessories are manufactured under an accredited BS EN ISO 9001 : 2015 Quality Management System.                                                                                            | It is the policy of the company to improve products as part of our development programme.  Therefore, we reserve the right to alter designs and dimensions without prior notice. |
| Illustrations and diagrams are reproduced within the limitations of reproduction and printing                                                   | Due to manufacturing processes we cannot guarantee an exact colour match and shadings of of certain finishes                                                                                     | Correct as at 15 October 2018 08:24 AN<br>E&OE                                                                                                                                   |