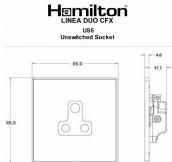

## LDUS5SN-BSB

Linea-Duo CFX Satin Nickel Frame/Bright Steel Front 1 gang 5A Unswitched Socket Black

Item Image

Wiring

Dimensions

|                                                                                                                                                 | Live                                                                                                                                                                                             |                                                                                                                                                                                  |
|-------------------------------------------------------------------------------------------------------------------------------------------------|--------------------------------------------------------------------------------------------------------------------------------------------------------------------------------------------------|----------------------------------------------------------------------------------------------------------------------------------------------------------------------------------|
| Primary Range                                                                                                                                   | Linea-Duo CFX                                                                                                                                                                                    |                                                                                                                                                                                  |
| Insert Type                                                                                                                                     | 1 gang 5A Unswitched Socket                                                                                                                                                                      |                                                                                                                                                                                  |
| Plate Finish                                                                                                                                    | Linea-Duo CFX Satin Nickel Frame/Bright Steel                                                                                                                                                    |                                                                                                                                                                                  |
| Insert Colour                                                                                                                                   | Black                                                                                                                                                                                            |                                                                                                                                                                                  |
| EAN13 Barcode                                                                                                                                   | 5017504301057                                                                                                                                                                                    |                                                                                                                                                                                  |
| Dimensions (Nominal)                                                                                                                            | Single: Height = 86.0mm Width = 86.0mm Depth = 4.0mm                                                                                                                                             |                                                                                                                                                                                  |
| Fixing Hole Centres                                                                                                                             | Box Fixing = 60.3mm Grid Fixing = CFX Clips                                                                                                                                                      |                                                                                                                                                                                  |
| Minimum Wall Box Depth                                                                                                                          | 35mm                                                                                                                                                                                             |                                                                                                                                                                                  |
| Switched Poles                                                                                                                                  | None                                                                                                                                                                                             |                                                                                                                                                                                  |
| Current Rating                                                                                                                                  | 5 Amp                                                                                                                                                                                            |                                                                                                                                                                                  |
| Voltage                                                                                                                                         | 220/250V AC                                                                                                                                                                                      |                                                                                                                                                                                  |
| Maximum Load                                                                                                                                    | 5 Amp                                                                                                                                                                                            |                                                                                                                                                                                  |
| Mains Frequency                                                                                                                                 | 50Hz                                                                                                                                                                                             |                                                                                                                                                                                  |
| IP Rating                                                                                                                                       | IP2XD                                                                                                                                                                                            |                                                                                                                                                                                  |
| Contact Gap Minimum                                                                                                                             | None                                                                                                                                                                                             |                                                                                                                                                                                  |
| Terminal Capacity 1                                                                                                                             | 5 x 1mm2                                                                                                                                                                                         |                                                                                                                                                                                  |
| Terminal Capacity 2                                                                                                                             | 4 x 1.5mm2                                                                                                                                                                                       |                                                                                                                                                                                  |
| Terminal Capacity 3                                                                                                                             | 2 x 2.5mm2                                                                                                                                                                                       |                                                                                                                                                                                  |
| Terminal Capacity 4                                                                                                                             | 1 x 4mm2                                                                                                                                                                                         |                                                                                                                                                                                  |
| Earth Terminal Capacity 1                                                                                                                       | 5 x 1mm2                                                                                                                                                                                         |                                                                                                                                                                                  |
| Earth Terminal Capacity 2                                                                                                                       | 4 x 1.5mm2                                                                                                                                                                                       |                                                                                                                                                                                  |
| Earth Terminal Capacity 3                                                                                                                       | 2 x 2.5mm2                                                                                                                                                                                       |                                                                                                                                                                                  |
| Earth Terminal Capacity 4                                                                                                                       | 1 x 4mm2                                                                                                                                                                                         |                                                                                                                                                                                  |
| Product Class 1                                                                                                                                 | Must be earthed                                                                                                                                                                                  |                                                                                                                                                                                  |
| Ambient Operating Temperature                                                                                                                   | -5° to +40°C                                                                                                                                                                                     |                                                                                                                                                                                  |
| Recommended Location                                                                                                                            | Internal Use Only                                                                                                                                                                                |                                                                                                                                                                                  |
| Maximum Installation Altitude                                                                                                                   | 2000m                                                                                                                                                                                            |                                                                                                                                                                                  |
| Standard/Approval                                                                                                                               | BS 546                                                                                                                                                                                           |                                                                                                                                                                                  |
| Additional Notes                                                                                                                                | Shuttered: Yes                                                                                                                                                                                   |                                                                                                                                                                                  |
| Patents and Trademarks                                                                                                                          | Linea is a Registered Trade Mark No 2398665 CFX is a Registered Trade Mark No 2398667 Patent No. GB 2383375B Linea-Duo CFX is a UK Registered Design Certificate No: R21 = 3021173 SS2 = 3021174 |                                                                                                                                                                                  |
| All products listed conform to current British or<br>European standard and the product information is<br>correct at the time of going to press. | All accessories are manufactured under an accredited BS EN ISO 9001 : 2015 Quality Management System.                                                                                            | It is the policy of the company to improve products as part of our development programme.  Therefore, we reserve the right to alter designs and dimensions without prior notice. |
| Illustrations and diagrams are reproduced within the limitations of reproduction and printing                                                   | Due to manufacturing processes we cannot guarantee an exact colour match and shadings of of certain finishes                                                                                     | Correct as at 15 October 2018 08:24 AN<br>E&OE                                                                                                                                   |