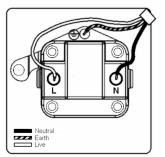

# making connections beautifully

Wiring Accessories • Circuit Protection • Smart Lighting Control & Multi-room Audio

## LDUS5SB-SSB

Linea-Duo CFX Satin Brass Frame/Satin Steel Front 1 gang 5A Unswitched Socket Black

## Item Image



## Wiring



### **Dimensions**



| Primary Range                                                                                                                                   | Linea-Duo CFX                                                                                                                                                                                    |                                                                                                                                                                                          |
|-------------------------------------------------------------------------------------------------------------------------------------------------|---------------------------------------------------------------------------------------------------