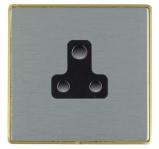

## LDUS5SB-SSB

Linea-Duo CFX Satin Brass Frame/Satin Steel Front 1 gang 5A Unswitched Socket Black

## Item Image