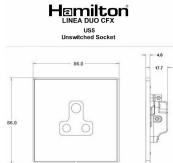

### **Dimensions**

| Primary Range                                                                                                                                   | Linea-Duo CFX                                                                                                                                                                                    |                                                                                                                                                                                          |
|-------------------------------------------------------------------------------------------------------------------------------------------------|--------------------------------------------------------------------------------------------------------------------------------------------------------------------------------------------------|------------------------------------------------------------------------------------------------------------------------------------------------------------------------------------------|
| Insert Type                                                                                                                                     | 1 gang 5A Unswitched Socket                                                                                                                                                                      |                                                                                                                                                                                          |
| Plate Finish                                                                                                                                    | Linea-Duo CFX Satin Brass Frame/Satin Steel                                                                                                                                                      |                                                                                                                                                                                          |
| Insert Colour                                                                                                                                   | Black                                                                                                                                                                                            |                                                                                                                                                                                          |
| EAN13 Barcode                                                                                                                                   | 5017504161057                                                                                                                                                                                    |                                                                                                                                                                                          |
| Dimensions (Nominal)                                                                                                                            | Single: Height = 86.0mm Width = 86.0mm Depth = 4.0mm                                                                                                                                             |                                                                                                                                                                                          |
| Fixing Hole Centres                                                                                                                             | Box Fixing = 60.3mm Grid Fixing = CFX Clips                                                                                                                                                      |                                                                                                                                                                                          |
| Minimum Wall Box Depth                                                                                                                          | 35mm                                                                                                                                                                                             |                                                                                                                                                                                          |
| Switched Poles                                                                                                                                  | None                                                                                                                                                                                             |                                                                                                                                                                                          |
| Current Rating                                                                                                                                  | 5 Amp                                                                                                                                                                                            |                                                                                                                                                                                          |
| Voltage                                                                                                                                         | 220/250V AC                                                                                                                                                                                      |                                                                                                                                                                                          |
| Maximum Load                                                                                                                                    | 5 Amp                                                                                                                                                                                            |                                                                                                                                                                                          |
| Mains Frequency                                                                                                                                 | 50Hz                                                                                                                                                                                             |                                                                                                                                                                                          |
| IP Rating                                                                                                                                       | IP2XD                                                                                                                                                                                            |                                                                                                                                                                                          |
| Contact Gap Minimum                                                                                                                             | None                                                                                                                                                                                             |                                                                                                                                                                                          |
| Terminal Capacity 1                                                                                                                             | 5 x 1mm2                                                                                                                                                                                         |                                                                                                                                                                                          |
| Terminal Capacity 2                                                                                                                             | 4 x 1.5mm2                                                                                                                                                                                       |                                                                                                                                                                                          |
| Terminal Capacity 3                                                                                                                             | 2 x 2.5mm2                                                                                                                                                                                       |                                                                                                                                                                                          |
| Terminal Capacity 4                                                                                                                             | 1 x 4mm2                                                                                                                                                                                         |                                                                                                                                                                                          |
| Earth Terminal Capacity 1                                                                                                                       | 5 x 1mm2                                                                                                                                                                                         |                                                                                                                                                                                          |
| Earth Terminal Capacity 2                                                                                                                       | 4 x 1.5mm2                                                                                                                                                                                       |                                                                                                                                                                                          |
| Earth Terminal Capacity 3                                                                                                                       | 2 x 2.5mm2                                                                                                                                                                                       |                                                                                                                                                                                          |
| Earth Terminal Capacity 4                                                                                                                       | 1 x 4mm2                                                                                                                                                                                         |                                                                                                                                                                                          |
| Product Class 1                                                                                                                                 | Must be earthed                                                                                                                                                                                  |                                                                                                                                                                                          |
| Ambient Operating Temperature                                                                                                                   | -5° to +40°C                                                                                                                                                                                     |                                                                                                                                                                                          |
| Recommended Location                                                                                                                            | Internal Use Only                                                                                                                                                                                |                                                                                                                                                                                          |
| Maximum Installation Altitude                                                                                                                   | 2000m                                                                                                                                                                                            |                                                                                                                                                                                          |
| Standard/Approval                                                                                                                               | BS 546                                                                                                                                                                                           |                                                                                                                                                                                          |
| Additional Notes                                                                                                                                | Shuttered: Yes                                                                                                                                                                                   |                                                                                                                                                                                          |
| Patents and Trademarks                                                                                                                          | Linea is a Registered Trade Mark No 2398665 CFX is a Registered Trade Mark No 2398667 Patent No. GB 2383375B Linea-Duo CFX is a UK Registered Design Certificate No: R21 = 3021173 SS2 = 3021174 |                                                                                                                                                                                          |
| All products listed conform to current British or<br>European standard and the product information is<br>correct at the time of going to press. | All accessories are manufactured under an accredited BS EN ISO 9001 : 2015 Quality Management System.                                                                                            | It is the policy of the company to improve products<br>as part of our development programme.<br>Therefore, we reserve the right to alter designs<br>and dimensions without prior notice. |
| Illustrations and diagrams are reproduced within the limitations of reproduction and printing process and are not binding                       | Due to manufacturing processes we cannot guarantee an exact colour match and shadings of of certain finishes                                                                                     | Correct as at 15 October 2018 08:24 AM E&OE                                                                                                                                              |