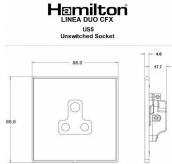

## LDUS5SB-SBB

Linea-Duo CFX Satin Brass Frame/Satin Brass Front 1 gang 5A Unswitched Socket Black

Item Image

Wiring

Dimensions

| Primary Range                                                                                                                                   | Linea-Duo CFX                                                                                                                                                                                    |                                                                                                                                                                                          |
|-------------------------------------------------------------------------------------------------------------------------------------------------|--------------------------------------------------------------------------------------------------------------------------------------------------------------------------------------------------|------------------------------------------------------------------------------------------------------------------------------------------------------------------------------------------|
| Insert Type                                                                                                                                     | 1 gang 5A Unswitched Socket                                                                                                                                                                      |                                                                                                                                                                                          |
| Plate Finish                                                                                                                                    | Linea-Duo CFX Satin Brass Frame/Satin Brass                                                                                                                                                      |                                                                                                                                                                                          |
| Insert Colour                                                                                                                                   | Black                                                                                                                                                                                            |                                                                                                                                                                                          |
| EAN13 Barcode                                                                                                                                   | 5017504151058                                                                                                                                                                                    |                                                                                                                                                                                          |
| Dimensions (Nominal)                                                                                                                            | Single: Height = 86.0mm Width = 86.0mm Depth = 4.0mm                                                                                                                                             |                                                                                                                                                                                          |
| Fixing Hole Centres                                                                                                                             | Box Fixing = 60.3mm Grid Fixing = CFX Clips                                                                                                                                                      |                                                                                                                                                                                          |
| Minimum Wall Box Depth                                                                                                                          | 35mm                                                                                                                                                                                             |                                                                                                                                                                                          |
| Switched Poles                                                                                                                                  | None                                                                                                                                                                                             |                                                                                                                                                                                          |
| Current Rating                                                                                                                                  | 5 Amp                                                                                                                                                                                            |                                                                                                                                                                                          |
| Voltage                                                                                                                                         | 220/250V AC                                                                                                                                                                                      |                                                                                                                                                                                          |
| Maximum Load                                                                                                                                    | 5 Amp                                                                                                                                                                                            |                                                                                                                                                                                          |
| Mains Frequency                                                                                                                                 | 50Hz                                                                                                                                                                                             |                                                                                                                                                                                          |
| IP Rating                                                                                                                                       | IP2XD                                                                                                                                                                                            |                                                                                                                                                                                          |
| Contact Gap Minimum                                                                                                                             | None                                                                                                                                                                                             |                                                                                                                                                                                          |
| Terminal Capacity 1                                                                                                                             | 5 x 1mm2                                                                                                                                                                                         |                                                                                                                                                                                          |
| Terminal Capacity 2                                                                                                                             | 4 x 1.5mm2                                                                                                                                                                                       |                                                                                                                                                                                          |
| Terminal Capacity 3                                                                                                                             | 2 x 2.5mm2                                                                                                                                                                                       |                                                                                                                                                                                          |
| Terminal Capacity 4                                                                                                                             | 1 x 4mm2                                                                                                                                                                                         |                                                                                                                                                                                          |
| Earth Terminal Capacity 1                                                                                                                       | 5 x 1mm2                                                                                                                                                                                         |                                                                                                                                                                                          |
| Earth Terminal Capacity 2                                                                                                                       | 4 x 1.5mm2                                                                                                                                                                                       |                                                                                                                                                                                          |
| Earth Terminal Capacity 3                                                                                                                       | 2 x 2.5mm2                                                                                                                                                                                       |                                                                                                                                                                                          |
| Earth Terminal Capacity 4                                                                                                                       | 1 x 4mm2                                                                                                                                                                                         |                                                                                                                                                                                          |
| Product Class 1                                                                                                                                 | Must be earthed                                                                                                                                                                                  |                                                                                                                                                                                          |
| Ambient Operating Temperature                                                                                                                   | -5° to +40°C                                                                                                                                                                                     |                                                                                                                                                                                          |
| Recommended Location                                                                                                                            | Internal Use Only                                                                                                                                                                                |                                                                                                                                                                                          |
| Maximum Installation Altitude                                                                                                                   | 2000m                                                                                                                                                                                            |                                                                                                                                                                                          |
| Standard/Approval                                                                                                                               | BS 546                                                                                                                                                                                           |                                                                                                                                                                                          |
| Additional Notes                                                                                                                                | Shuttered: Yes                                                                                                                                                                                   |                                                                                                                                                                                          |
| Patents and Trademarks                                                                                                                          | Linea is a Registered Trade Mark No 2398665 CFX is a Registered Trade Mark No 2398667 Patent No. GB 2383375B Linea-Duo CFX is a UK Registered Design Certificate No: R21 = 3021173 SS2 = 3021174 |                                                                                                                                                                                          |
| All products listed conform to current British or<br>European standard and the product information is<br>correct at the time of going to press. | All accessories are manufactured under an accredited BS EN ISO 9001 : 2015 Quality Management System.                                                                                            | It is the policy of the company to improve products<br>as part of our development programme.<br>Therefore, we reserve the right to alter designs<br>and dimensions without prior notice. |
| Illustrations and diagrams are reproduced within the limitations of reproduction and printing                                                   | Due to manufacturing processes we cannot guarantee an exact colour match and shadings of                                                                                                         | Correct as at 15 October 2018 08:24 AM E&OE                                                                                                                                              |