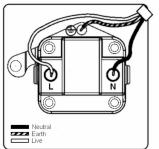

## LDUS5SB-SBB

Linea-Duo CFX Satin Brass Frame/Satin Brass Front 1 gang 5A Unswitched Socket Black

Item Image

Wiring

Dimensions

| Primary Range                                                                                                                                   | Linea-Duo CFX                                                                                                                                                                                    |                                                                                                                                                                                          |
|-------------------------------------------------------------------------------------------------------------------------------------------------|--------------------------------------------------------------------------------------------------------------------------------------------------------------------------------------------------|------------------------------------------------------------------------------------------------------------------------------------------------------------------------------------------|
| Insert Type                                                                                                                                     | 1 gang 5A Unswitched Socket                                                                                                                                                                      |                                                                                                                                                                                          |
| Plate Finish                                                                                                                                    | Linea-Duo CFX Satin Brass Frame/Satin Brass                                                                                                                                                      |                                                                                                                                                                                          |
| Insert Colour                                                                                                                                   | Black                                                                                                                                                                                            |                                                                                                                                                                                          |
| EAN13 Barcode                                                                                                                                   | 5017504151058                                                                                                                                                                                    |                                                                                                                                                                                          |
| Dimensions (Nominal)                                                                                                                            | Single: Height = 86.0mm Width = 86.0mm Depth = 4.0mm                                                                                                                                             |                                                                                                                                                                                          |
| Fixing Hole Centres                                                                                                                             | Box Fixing = 60.3mm Grid Fixing = CFX Clips                                                                                                                                                      |                                                                                                                                                                                          |
| Minimum Wall Box Depth                                                                                                                          | 35mm                                                                                                                                                                                             |                                                                                                                                                                                          |
| Switched Poles                                                                                                                                  | None                                                                                                                                                                                             |                                                                                                                                                                                          |
| Current Rating                                                                                                                                  | 5 Amp                                                                                                                                                                                            |                                                                                                                                                                                          |
| Voltage                                                                                                                                         | 220/250V AC                                                                                                                                                                                      |                                                                                                                                                                                          |
| Maximum Load                                                                                                                                    | 5 Amp                                                                                                                                                                                            |                                                                                                                                                                                          |
| Mains Frequency                                                                                                                                 | 50Hz                                                                                                                                                                                             |                                                                                                                                                                                          |
| IP Rating                                                                                                                                       | IP2XD                                                                                                                                                                                            |                                                                                                                                                                                          |
| Contact Gap Minimum                                                                                                                             | None                                                                                                                                                                                             |                                                                                                                                                                                          |
| Terminal Capacity 1                                                                                                                             | 5 x 1mm2                                                                                                                                                                                         |                                                                                                                                                                                          |
| Terminal Capacity 2                                                                                                                             | 4 x 1.5mm2                                                                                                                                                                                       |                                                                                                                                                                                          |
| Terminal Capacity 3                                                                                                                             | 2 x 2.5mm2                                                                                                                                                                                       |                                                                                                                                                                                          |
| Terminal Capacity 4                                                                                                                             | 1 x 4mm2                                                                                                                                                                                         |                                                                                                                                                                                          |
| Earth Terminal Capacity 1                                                                                                                       | 5 x 1mm2                                                                                                                                                                                         |                                                                                                                                                                                          |
| Earth Terminal Capacity 2                                                                                                                       | 4 x 1.5mm2                                                                                                                                                                                       |                                                                                                                                                                                          |
| Earth Terminal Capacity 3                                                                                                                       | 2 x 2.5mm2                                                                                                                                                                                       |                                                                                                                                                                                          |
| Earth Terminal Capacity 4                                                                                                                       | 1 x 4mm2                                                                                                                                                                                         |                                                                                                                                                                                          |
| Product Class 1                                                                                                                                 | Must be earthed                                                                                                                                                                                  |                                                                                                                                                                                          |
| Ambient Operating Temperature                                                                                                                   | -5° to +40°C                                                                                                                                                                                     |                                                                                                                                                                                          |
| Recommended Location                                                                                                                            | Internal Use Only                                                                                                                                                                                |                                                                                                                                                                                          |
| Maximum Installation Altitude                                                                                                                   | 2000m                                                                                                                                                                                            |                                                                                                                                                                                          |
| Standard/Approval                                                                                                                               | BS 546                                                                                                                                                                                           |                                                                                                                                                                                          |
| Additional Notes                                                                                                                                | Shuttered: Yes                                                                                                                                                                                   |                                                                                                                                                                                          |
| Patents and Trademarks                                                                                                                          | Linea is a Registered Trade Mark No 2398665 CFX is a Registered Trade Mark No 2398667 Patent No. GB 2383375B Linea-Duo CFX is a UK Registered Design Certificate No: R21 = 3021173 SS2 = 3021174 |                                                                                                                                                                                          |
| All products listed conform to current British or<br>European standard and the product information is<br>correct at the time of going to press. | All accessories are manufactured under an accredited BS EN ISO 9001 : 2015 Quality Management System.                                                                                            | It is the policy of the company to improve products<br>as part of our development programme.<br>Therefore, we reserve the right to alter designs<br>and dimensions without prior notice. |
| Illustrations and diagrams are reproduced within the limitations of reproduction and printing                                                   | Due to manufacturing processes we cannot guarantee an exact colour match and shadings of                                                                                                         | Correct as at 15 October 2018 08:24 AM E&OE                                                                                                                                              |