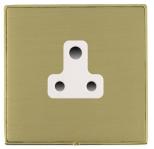

## LDUS5PB-SBW

Linea-Duo CFX Polished Brass Frame/Satin Brass Front 1 gang 5A Unswitched Socket White

Item Image

Wiring

**Dimensions** 

| ,                                                                                                                                               |                                                                                                                                                                                                  |                                                                                                                                                                                          |
|-------------------------------------------------------------------------------------------------------------------------------------------------|--------------------------------------------------------------------------------------------------------------------------------------------------------------------------------------------------|------------------------------------------------------------------------------------------------------------------------------------------------------------------------------------------|
| Primary Range                                                                                                                                   | Linea-Duo CFX                                                                                                                                                                                    |                                                                                                                                                                                          |
| Insert Type                                                                                                                                     | 1 gang 5A Unswitched Socket                                                                                                                                                                      |                                                                                                                                                                                          |
| Plate Finish                                                                                                                                    | Linea-Duo CFX Polished Brass Frame/Satin Brass                                                                                                                                                   |                                                                                                                                                                                          |
| Insert Colour                                                                                                                                   | White                                                                                                                                                                                            |                                                                                                                                                                                          |
| EAN13 Barcode                                                                                                                                   | 5017504110055                                                                                                                                                                                    |                                                                                                                                                                                          |
| Dimensions (Nominal)                                                                                                                            | Single: Height = 86.0mm Width = 86.0mm Depth = 4.0mm                                                                                                                                             |                                                                                                                                                                                          |
| Fixing Hole Centres                                                                                                                             | Box Fixing = 60.3mm Grid Fixing = CFX Clips                                                                                                                                                      |                                                                                                                                                                                          |
| Minimum Wall Box Depth                                                                                                                          | 35mm                                                                                                                                                                                             |                                                                                                                                                                                          |
| Switched Poles                                                                                                                                  | None                                                                                                                                                                                             |                                                                                                                                                                                          |
| Current Rating                                                                                                                                  | 5 Amp                                                                                                                                                                                            |                                                                                                                                                                                          |
| Voltage                                                                                                                                         | 220/250V AC                                                                                                                                                                                      |                                                                                                                                                                                          |
| Maximum Load                                                                                                                                    | 5 Amp                                                                                                                                                                                            |                                                                                                                                                                                          |
| Mains Frequency                                                                                                                                 | 50Hz                                                                                                                                                                                             |                                                                                                                                                                                          |
| IP Rating                                                                                                                                       | IP2XD                                                                                                                                                                                            |                                                                                                                                                                                          |
| Contact Gap Minimum                                                                                                                             | None                                                                                                                                                                                             |                                                                                                                                                                                          |
| Terminal Capacity 1                                                                                                                             | 5 x 1mm2                                                                                                                                                                                         |                                                                                                                                                                                          |
| Terminal Capacity 2                                                                                                                             | 4 x 1.5mm2                                                                                                                                                                                       |                                                                                                                                                                                          |
| Terminal Capacity 3                                                                                                                             | 2 x 2.5mm2                                                                                                                                                                                       |                                                                                                                                                                                          |
| Terminal Capacity 4                                                                                                                             | 1 x 4mm2                                                                                                                                                                                         |                                                                                                                                                                                          |
| Earth Terminal Capacity 1                                                                                                                       | 5 x 1mm2                                                                                                                                                                                         |                                                                                                                                                                                          |
| Earth Terminal Capacity 2                                                                                                                       | 4 x 1.5mm2                                                                                                                                                                                       |                                                                                                                                                                                          |
| Earth Terminal Capacity 3                                                                                                                       | 2 x 2.5mm2                                                                                                                                                                                       |                                                                                                                                                                                          |
| Earth Terminal Capacity 4                                                                                                                       | 1 x 4mm2                                                                                                                                                                                         |                                                                                                                                                                                          |
| Product Class 1                                                                                                                                 | Must be earthed                                                                                                                                                                                  |                                                                                                                                                                                          |
| Ambient Operating Temperature                                                                                                                   | -5° to +40°C                                                                                                                                                                                     |                                                                                                                                                                                          |
| Recommended Location                                                                                                                            | Internal Use Only                                                                                                                                                                                |                                                                                                                                                                                          |
| Maximum Installation Altitude                                                                                                                   | 2000m                                                                                                                                                                                            |                                                                                                                                                                                          |
| Standard/Approval                                                                                                                               | BS 546                                                                                                                                                                                           |                                                                                                                                                                                          |
| Additional Notes                                                                                                                                | Shuttered: Yes                                                                                                                                                                                   |                                                                                                                                                                                          |
| Patents and Trademarks                                                                                                                          | Linea is a Registered Trade Mark No 2398665 CFX is a Registered Trade Mark No 2398667 Patent No. GB 2383375B Linea-Duo CFX is a UK Registered Design Certificate No: R21 = 3021173 SS2 = 3021174 |                                                                                                                                                                                          |
| All products listed conform to current British or<br>European standard and the product information is<br>correct at the time of going to press. | All accessories are manufactured under an accredited BS EN ISO 9001 : 2015 Quality Management System.                                                                                            | It is the policy of the company to improve products<br>as part of our development programme.<br>Therefore, we reserve the right to alter designs<br>and dimensions without prior notice. |
| Illustrations and diagrams are reproduced within the limitations of reproduction and printing                                                   | Due to manufacturing processes we cannot guarantee an exact colour match and shadings of or certain finishes                                                                                     | Correct as at 15 October 2018 08:24 AM<br>E&OE                                                                                                                                           |