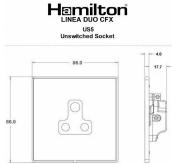

## LDUS5PB-SBW

Linea-Duo CFX Polished Brass Frame/Satin Brass Front 1 gang 5A Unswitched Socket White

Item Image

Wiring

**Dimensions** 

| ,                                                                                                                                               |                                                                                                                                                                                                  |                                                                                                                                                                                          |
|-------------------------------------------------------------------------------------------------------------------------------------------------|--------------------------------------------------------------------------------------------------------------------------------------------------------------------------------------------------|------------------------------------------------------------------------------------------------------------------------------------------------------------------------------------------|
| Primary Range                                                                                                                                   | Linea-Duo CFX                                                                                                                                                                                    |                                                                                                                                                                                          |
| Insert Type                                                                                                                                     | 1 gang 5A Unswitched Socket                                                                                                                                                                      |                                                                                                                                                                                          |
| Plate Finish                                                                                                                                    | Linea-Duo CFX Polished Brass Frame/Satin Brass                                                                                                                                                   |                                                                                                                                                                                          |
| Insert Colour                                                                                                                                   | White                                                                                                                                                                                            |                                                                                                                                                                                          |
| EAN13 Barcode                                                                                                                                   | 5017504110055                                                                                                                                                                                    |                                                                                                                                                                                          |
| Dimensions (Nominal)                                                                                                                            | Single: Height = 86.0mm Width = 86.0mm Depth = 4.0mm                                                                                                                                             |                                                                                                                                                                                          |
| Fixing Hole Centres                                                                                                                             | Box Fixing = 60.3mm Grid Fixing = CFX Clips                                                                                                                                                      |                                                                                                                                                                                          |
| Minimum Wall Box Depth                                                                                                                          | 35mm                                                                                                                                                                                             |                                                                                                                                                                                          |
| Switched Poles                                                                                                                                  | None                                                                                                                                                                                             |                                                                                                                                                                                          |
| Current Rating                                                                                                                                  | 5 Amp                                                                                                                                                                                            |                                                                                                                                                                                          |
| Voltage                                                                                                                                         | 220/250V AC                                                                                                                                                                                      |                                                                                                                                                                                          |
| Maximum Load                                                                                                                                    | 5 Amp                                                                                                                                                                                            |                                                                                                                                                                                          |
| Mains Frequency                                                                                                                                 | 50Hz                                                                                                                                                                                             |                                                                                                                                                                                          |
| IP Rating                                                                                                                                       | IP2XD                                                                                                                                                                                            |                                                                                                                                                                                          |
| Contact Gap Minimum                                                                                                                             | None                                                                                                                                                                                             |                                                                                                                                                                                          |
| Terminal Capacity 1                                                                                                                             | 5 x 1mm2                                                                                                                                                                                         |                                                                                                                                                                                          |
| Terminal Capacity 2                                                                                                                             | 4 x 1.5mm2                                                                                                                                                                                       |                                                                                                                                                                                          |
| Terminal Capacity 3                                                                                                                             | 2 x 2.5mm2                                                                                                                                                                                       |                                                                                                                                                                                          |
| Terminal Capacity 4                                                                                                                             | 1 x 4mm2                                                                                                                                                                                         |                                                                                                                                                                                          |
| Earth Terminal Capacity 1                                                                                                                       | 5 x 1mm2                                                                                                                                                                                         |                                                                                                                                                                                          |
| Earth Terminal Capacity 2                                                                                                                       | 4 x 1.5mm2                                                                                                                                                                                       |                                                                                                                                                                                          |
| Earth Terminal Capacity 3                                                                                                                       | 2 x 2.5mm2                                                                                                                                                                                       |                                                                                                                                                                                          |
| Earth Terminal Capacity 4                                                                                                                       | 1 x 4mm2                                                                                                                                                                                         |                                                                                                                                                                                          |
| Product Class 1                                                                                                                                 | Must be earthed                                                                                                                                                                                  |                                                                                                                                                                                          |
| Ambient Operating Temperature                                                                                                                   | -5° to +40°C                                                                                                                                                                                     |                                                                                                                                                                                          |
| Recommended Location                                                                                                                            | Internal Use Only                                                                                                                                                                                |                                                                                                                                                                                          |
| Maximum Installation Altitude                                                                                                                   | 2000m                                                                                                                                                                                            |                                                                                                                                                                                          |
| Standard/Approval                                                                                                                               | BS 546                                                                                                                                                                                           |                                                                                                                                                                                          |
| Additional Notes                                                                                                                                | Shuttered: Yes                                                                                                                                                                                   |                                                                                                                                                                                          |
| Patents and Trademarks                                                                                                                          | Linea is a Registered Trade Mark No 2398665 CFX is a Registered Trade Mark No 2398667 Patent No. GB 2383375B Linea-Duo CFX is a UK Registered Design Certificate No: R21 = 3021173 SS2 = 3021174 |                                                                                                                                                                                          |
| All products listed conform to current British or<br>European standard and the product information is<br>correct at the time of going to press. | All accessories are manufactured under an accredited BS EN ISO 9001 : 2015 Quality Management System.                                                                                            | It is the policy of the company to improve products<br>as part of our development programme.<br>Therefore, we reserve the right to alter designs<br>and dimensions without prior notice. |
| Illustrations and diagrams are reproduced within the limitations of reproduction and printing                                                   | Due to manufacturing processes we cannot guarantee an exact colour match and shadings of or certain finishes                                                                                     | Correct as at 15 October 2018 08:24 AM<br>E&OE                                                                                                                                           |