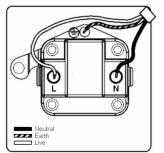

## LDUS5PB-SBW

Linea-Duo CFX Polished Brass Frame/Satin Brass Front 1 gang 5A Unswitched Socket White

Item Image

Wiring

**Dimensions** 

| ,                                                                                                                                               |                                                                                                                                                                                                  |                                                                                                                                                                                          |
|-------------------------------------------------------------------------------------------------------------------------------------------------|--------------------------------------------------------------------------------------------------------------------------------------------------------------------------------------------------|------------------------------------------------------------------------------------------------------------------------------------------------------------------------------------------|
| Primary Range                                                                                                                                   | Linea-Duo CFX                                                                                                                                                                                    |                                                                                                                                                                                          |
| Insert Type                                                                                                                                     | 1 gang 5A Unswitched Socket                                                                                                                                                                      |                                                                                                                                                                                          |
| Plate Finish                                                                                                                                    | Linea-Duo CFX Polished Brass Frame/Satin Brass                                                                                                                                                   |                                                                                                                                                                                          |
| Insert Colour                                                                                                                                   | White                                                                                                                                                                                            |                                                                                                                                                                                          |
| EAN13 Barcode                                                                                                                                   | 5017504110055                                                                                                                                                                                    |                                                                                                                                                                                          |
| Dimensions (Nominal)                                                                                                                            | Single: Height = 86.0mm Width = 86.0mm Depth = 4.0mm                                                                                                                                             |                                                                                                                                                                                          |
| Fixing Hole Centres                                                                                                                             | Box Fixing = 60.3mm Grid Fixing = CFX Clips                                                                                                                                                      |                                                                                                                                                                                          |
| Minimum Wall Box Depth                                                                                                                          | 35mm                                                                                                                                                                                             |                                                                                                                                                                                          |
| Switched Poles                                                                                                                                  | None                                                                                                                                                                                             |                                                                                                                                                                                          |
| Current Rating                                                                                                                                  | 5 Amp                                                                                                                                                                                            |                                                                                                                                                                                          |
| Voltage                                                                                                                                         | 220/250V AC                                                                                                                                                                                      |                                                                                                                                                                                          |
| Maximum Load                                                                                                                                    | 5 Amp                                                                                                                                                                                            |                                                                                                                                                                                          |
| Mains Frequency                                                                                                                                 | 50Hz                                                                                                                                                                                             |                                                                                                                                                                                          |
| IP Rating                                                                                                                                       | IP2XD                                                                                                                                                                                            |                                                                                                                                                                                          |
| Contact Gap Minimum                                                                                                                             | None                                                                                                                                                                                             |                                                                                                                                                                                          |
| Terminal Capacity 1                                                                                                                             | 5 x 1mm2                                                                                                                                                                                         |                                                                                                                                                                                          |
| Terminal Capacity 2                                                                                                                             | 4 x 1.5mm2                                                                                                                                                                                       |                                                                                                                                                                                          |
| Terminal Capacity 3                                                                                                                             | 2 x 2.5mm2                                                                                                                                                                                       |                                                                                                                                                                                          |
| Terminal Capacity 4                                                                                                                             | 1 x 4mm2                                                                                                                                                                                         |                                                                                                                                                                                          |
| Earth Terminal Capacity 1                                                                                                                       | 5 x 1mm2                                                                                                                                                                                         |                                                                                                                                                                                          |
| Earth Terminal Capacity 2                                                                                                                       | 4 x 1.5mm2                                                                                                                                                                                       |                                                                                                                                                                                          |
| Earth Terminal Capacity 3                                                                                                                       | 2 x 2.5mm2                                                                                                                                                                                       |                                                                                                                                                                                          |
| Earth Terminal Capacity 4                                                                                                                       | 1 x 4mm2                                                                                                                                                                                         |                                                                                                                                                                                          |
| Product Class 1                                                                                                                                 | Must be earthed                                                                                                                                                                                  |                                                                                                                                                                                          |
| Ambient Operating Temperature                                                                                                                   | -5° to +40°C                                                                                                                                                                                     |                                                                                                                                                                                          |
| Recommended Location                                                                                                                            | Internal Use Only                                                                                                                                                                                |                                                                                                                                                                                          |
| Maximum Installation Altitude                                                                                                                   | 2000m                                                                                                                                                                                            |                                                                                                                                                                                          |
| Standard/Approval                                                                                                                               | BS 546                                                                                                                                                                                           |                                                                                                                                                                                          |
| Additional Notes                                                                                                                                | Shuttered: Yes                                                                                                                                                                                   |                                                                                                                                                                                          |
| Patents and Trademarks                                                                                                                          | Linea is a Registered Trade Mark No 2398665 CFX is a Registered Trade Mark No 2398667 Patent No. GB 2383375B Linea-Duo CFX is a UK Registered Design Certificate No: R21 = 3021173 SS2 = 3021174 |                                                                                                                                                                                          |
| All products listed conform to current British or<br>European standard and the product information is<br>correct at the time of going to press. | All accessories are manufactured under an accredited BS EN ISO 9001 : 2015 Quality Management System.                                                                                            | It is the policy of the company to improve products<br>as part of our development programme.<br>Therefore, we reserve the right to alter designs<br>and dimensions without prior notice. |
| Illustrations and diagrams are reproduced within the limitations of reproduction and printing                                                   | Due to manufacturing processes we cannot guarantee an exact colour match and shadings of or certain finishes                                                                                     | Correct as at 15 October 2018 08:24 AM<br>E&OE                                                                                                                                           |