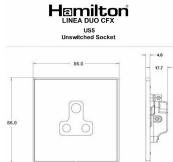

## LDUS5PB-SBB

Linea-Duo CFX Polished Brass Frame/Satin Brass Front 1 gang 5A Unswitched Socket Black

Item Image

Wiring

Dimensions

| , .                                                                                                                                             |                                                                                                                                                                                                  |                                                                                                                                                                                  |
|-------------------------------------------------------------------------------------------------------------------------------------------------|--------------------------------------------------------------------------------------------------------------------------------------------------------------------------------------------------|----------------------------------------------------------------------------------------------------------------------------------------------------------------------------------|
| Primary Range                                                                                                                                   | Linea-Duo CFX                                                                                                                                                                                    |                                                                                                                                                                                  |
| Insert Type                                                                                                                                     | 1 gang 5A Unswitched Socket                                                                                                                                                                      |                                                                                                                                                                                  |
| Plate Finish                                                                                                                                    | Linea-Duo CFX Polished Brass Frame/Satin Brass                                                                                                                                                   |                                                                                                                                                                                  |
| Insert Colour                                                                                                                                   | Black                                                                                                                                                                                            |                                                                                                                                                                                  |
| EAN13 Barcode                                                                                                                                   | 5017504111052                                                                                                                                                                                    |                                                                                                                                                                                  |
| Dimensions (Nominal)                                                                                                                            | Single: Height = 86.0mm Width = 86.0mm Depth = 4.0mm                                                                                                                                             |                                                                                                                                                                                  |
| Fixing Hole Centres                                                                                                                             | Box Fixing = 60.3mm Grid Fixing = CFX Clips                                                                                                                                                      |                                                                                                                                                                                  |
| Minimum Wall Box Depth                                                                                                                          | 35mm                                                                                                                                                                                             |                                                                                                                                                                                  |
| Switched Poles                                                                                                                                  | None                                                                                                                                                                                             |                                                                                                                                                                                  |
| Current Rating                                                                                                                                  | 5 Amp                                                                                                                                                                                            |                                                                                                                                                                                  |
| Voltage                                                                                                                                         | 220/250V AC                                                                                                                                                                                      |                                                                                                                                                                                  |
| Maximum Load                                                                                                                                    | 5 Amp                                                                                                                                                                                            |                                                                                                                                                                                  |
| Mains Frequency                                                                                                                                 | 50Hz                                                                                                                                                                                             |                                                                                                                                                                                  |
| IP Rating                                                                                                                                       | IP2XD                                                                                                                                                                                            |                                                                                                                                                                                  |
| Contact Gap Minimum                                                                                                                             | None                                                                                                                                                                                             |                                                                                                                                                                                  |
| Terminal Capacity 1                                                                                                                             | 5 x 1mm2                                                                                                                                                                                         |                                                                                                                                                                                  |
| Terminal Capacity 2                                                                                                                             | 4 x 1.5mm2                                                                                                                                                                                       |                                                                                                                                                                                  |
| Terminal Capacity 3                                                                                                                             | 2 x 2.5mm2                                                                                                                                                                                       |                                                                                                                                                                                  |
| Terminal Capacity 4                                                                                                                             | 1 x 4mm2                                                                                                                                                                                         |                                                                                                                                                                                  |
| Earth Terminal Capacity 1                                                                                                                       | 5 x 1mm2                                                                                                                                                                                         |                                                                                                                                                                                  |
| Earth Terminal Capacity 2                                                                                                                       | 4 x 1.5mm2                                                                                                                                                                                       |                                                                                                                                                                                  |
| Earth Terminal Capacity 3                                                                                                                       | 2 x 2.5mm2                                                                                                                                                                                       |                                                                                                                                                                                  |
| Earth Terminal Capacity 4                                                                                                                       | 1 x 4mm2                                                                                                                                                                                         |                                                                                                                                                                                  |
| Product Class 1                                                                                                                                 | Must be earthed                                                                                                                                                                                  |                                                                                                                                                                                  |
| Ambient Operating Temperature                                                                                                                   | -5° to +40°C                                                                                                                                                                                     |                                                                                                                                                                                  |
| Recommended Location                                                                                                                            | Internal Use Only                                                                                                                                                                                |                                                                                                                                                                                  |
| Maximum Installation Altitude                                                                                                                   | 2000m                                                                                                                                                                                            |                                                                                                                                                                                  |
| Standard/Approval                                                                                                                               | BS 546                                                                                                                                                                                           |                                                                                                                                                                                  |
| Additional Notes                                                                                                                                | Shuttered: Yes                                                                                                                                                                                   |                                                                                                                                                                                  |
| Patents and Trademarks                                                                                                                          | Linea is a Registered Trade Mark No 2398665 CFX is a Registered Trade Mark No 2398667 Patent No. GB 2383375B Linea-Duo CFX is a UK Registered Design Certificate No: R21 = 3021173 SS2 = 3021174 |                                                                                                                                                                                  |
| All products listed conform to current British or<br>European standard and the product information is<br>correct at the time of going to press. | All accessories are manufactured under an accredited BS EN ISO 9001 : 2015 Quality Management System.                                                                                            | It is the policy of the company to improve products as part of our development programme.  Therefore, we reserve the right to alter designs and dimensions without prior notice. |
| Illustrations and diagrams are reproduced within the limitations of reproduction and printing                                                   | Due to manufacturing processes we cannot guarantee an exact colour match and shadings of                                                                                                         | Correct as at 15 October 2018 08:24 AM<br>E&OE                                                                                                                                   |