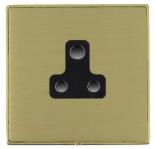

## LDUS5PB-SBB

Linea-Duo CFX Polished Brass Frame/Satin Brass Front 1 gang 5A Unswitched Socket Black

Item Image

Wiring

Dimensions

| , .                                                                                                                                             |                                                                                                                                                                                                  |                                                                                                                                                                                  |
|-------------------------------------------------------------------------------------------------------------------------------------------------|--------------------------------------------------------------------------------------------------------------------------------------------------------------------------------------------------|----------------------------------------------------------------------------------------------------------------------------------------------------------------------------------|
| Primary Range                                                                                                                                   | Linea-Duo CFX                                                                                                                                                                                    |                                                                                                                                                                                  |
| Insert Type                                                                                                                                     | 1 gang 5A Unswitched Socket                                                                                                                                                                      |                                                                                                                                                                                  |
| Plate Finish                                                                                                                                    | Linea-Duo CFX Polished Brass Frame/Satin Brass                                                                                                                                                   |                                                                                                                                                                                  |
| Insert Colour                                                                                                                                   | Black                                                                                                                                                                                            |                                                                                                                                                                                  |
| EAN13 Barcode                                                                                                                                   | 5017504111052                                                                                                                                                                                    |                                                                                                                                                                                  |
| Dimensions (Nominal)                                                                                                                            | Single: Height = 86.0mm Width = 86.0mm Depth = 4.0mm                                                                                                                                             |                                                                                                                                                                                  |
| Fixing Hole Centres                                                                                                                             | Box Fixing = 60.3mm Grid Fixing = CFX Clips                                                                                                                                                      |                                                                                                                                                                                  |
| Minimum Wall Box Depth                                                                                                                          | 35mm                                                                                                                                                                                             |                                                                                                                                                                                  |
| Switched Poles                                                                                                                                  | None                                                                                                                                                                                             |                                                                                                                                                                                  |
| Current Rating                                                                                                                                  | 5 Amp                                                                                                                                                                                            |                                                                                                                                                                                  |
| Voltage                                                                                                                                         | 220/250V AC                                                                                                                                                                                      |                                                                                                                                                                                  |
| Maximum Load                                                                                                                                    | 5 Amp                                                                                                                                                                                            |                                                                                                                                                                                  |
| Mains Frequency                                                                                                                                 | 50Hz                                                                                                                                                                                             |                                                                                                                                                                                  |
| IP Rating                                                                                                                                       | IP2XD                                                                                                                                                                                            |                                                                                                                                                                                  |
| Contact Gap Minimum                                                                                                                             | None                                                                                                                                                                                             |                                                                                                                                                                                  |
| Terminal Capacity 1                                                                                                                             | 5 x 1mm2                                                                                                                                                                                         |                                                                                                                                                                                  |
| Terminal Capacity 2                                                                                                                             | 4 x 1.5mm2                                                                                                                                                                                       |                                                                                                                                                                                  |
| Terminal Capacity 3                                                                                                                             | 2 x 2.5mm2                                                                                                                                                                                       |                                                                                                                                                                                  |
| Terminal Capacity 4                                                                                                                             | 1 x 4mm2                                                                                                                                                                                         |                                                                                                                                                                                  |
| Earth Terminal Capacity 1                                                                                                                       | 5 x 1mm2                                                                                                                                                                                         |                                                                                                                                                                                  |
| Earth Terminal Capacity 2                                                                                                                       | 4 x 1.5mm2                                                                                                                                                                                       |                                                                                                                                                                                  |
| Earth Terminal Capacity 3                                                                                                                       | 2 x 2.5mm2                                                                                                                                                                                       |                                                                                                                                                                                  |
| Earth Terminal Capacity 4                                                                                                                       | 1 x 4mm2                                                                                                                                                                                         |                                                                                                                                                                                  |
| Product Class 1                                                                                                                                 | Must be earthed                                                                                                                                                                                  |                                                                                                                                                                                  |
| Ambient Operating Temperature                                                                                                                   | -5° to +40°C                                                                                                                                                                                     |                                                                                                                                                                                  |
| Recommended Location                                                                                                                            | Internal Use Only                                                                                                                                                                                |                                                                                                                                                                                  |
| Maximum Installation Altitude                                                                                                                   | 2000m                                                                                                                                                                                            |                                                                                                                                                                                  |
| Standard/Approval                                                                                                                               | BS 546                                                                                                                                                                                           |                                                                                                                                                                                  |
| Additional Notes                                                                                                                                | Shuttered: Yes                                                                                                                                                                                   |                                                                                                                                                                                  |
| Patents and Trademarks                                                                                                                          | Linea is a Registered Trade Mark No 2398665 CFX is a Registered Trade Mark No 2398667 Patent No. GB 2383375B Linea-Duo CFX is a UK Registered Design Certificate No: R21 = 3021173 SS2 = 3021174 |                                                                                                                                                                                  |
| All products listed conform to current British or<br>European standard and the product information is<br>correct at the time of going to press. | All accessories are manufactured under an accredited BS EN ISO 9001 : 2015 Quality Management System.                                                                                            | It is the policy of the company to improve products as part of our development programme.  Therefore, we reserve the right to alter designs and dimensions without prior notice. |
| Illustrations and diagrams are reproduced within the limitations of reproduction and printing                                                   | Due to manufacturing processes we cannot guarantee an exact colour match and shadings of                                                                                                         | Correct as at 15 October 2018 08:24 AM<br>E&OE                                                                                                                                   |