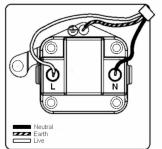

## LDUS5PB-SBB

Linea-Duo CFX Polished Brass Frame/Satin Brass Front 1 gang 5A Unswitched Socket Black

Item Image

Wiring

Dimensions

| , .                                                                                                                                             |                                                                                                                                                                                                  |                                                                                                                                                                                  |
|-------------------------------------------------------------------------------------------------------------------------------------------------|--------------------------------------------------------------------------------------------------------------------------------------------------------------------------------------------------|----------------------------------------------------------------------------------------------------------------------------------------------------------------------------------|
| Primary Range                                                                                                                                   | Linea-Duo CFX                                                                                                                                                                                    |                                                                                                                                                                                  |
| Insert Type                                                                                                                                     | 1 gang 5A Unswitched Socket                                                                                                                                                                      |                                                                                                                                                                                  |
| Plate Finish                                                                                                                                    | Linea-Duo CFX Polished Brass Frame/Satin Brass                                                                                                                                                   |                                                                                                                                                                                  |
| Insert Colour                                                                                                                                   | Black                                                                                                                                                                                            |                                                                                                                                                                                  |
| EAN13 Barcode                                                                                                                                   | 5017504111052                                                                                                                                                                                    |                                                                                                                                                                                  |
| Dimensions (Nominal)                                                                                                                            | Single: Height = 86.0mm Width = 86.0mm Depth = 4.0mm                                                                                                                                             |                                                                                                                                                                                  |
| Fixing Hole Centres                                                                                                                             | Box Fixing = 60.3mm Grid Fixing = CFX Clips                                                                                                                                                      |                                                                                                                                                                                  |
| Minimum Wall Box Depth                                                                                                                          | 35mm                                                                                                                                                                                             |                                                                                                                                                                                  |
| Switched Poles                                                                                                                                  | None                                                                                                                                                                                             |                                                                                                                                                                                  |
| Current Rating                                                                                                                                  | 5 Amp                                                                                                                                                                                            |                                                                                                                                                                                  |
| Voltage                                                                                                                                         | 220/250V AC                                                                                                                                                                                      |                                                                                                                                                                                  |
| Maximum Load                                                                                                                                    | 5 Amp                                                                                                                                                                                            |                                                                                                                                                                                  |
| Mains Frequency                                                                                                                                 | 50Hz                                                                                                                                                                                             |                                                                                                                                                                                  |
| IP Rating                                                                                                                                       | IP2XD                                                                                                                                                                                            |                                                                                                                                                                                  |
| Contact Gap Minimum                                                                                                                             | None                                                                                                                                                                                             |                                                                                                                                                                                  |
| Terminal Capacity 1                                                                                                                             | 5 x 1mm2                                                                                                                                                                                         |                                                                                                                                                                                  |
| Terminal Capacity 2                                                                                                                             | 4 x 1.5mm2                                                                                                                                                                                       |                                                                                                                                                                                  |
| Terminal Capacity 3                                                                                                                             | 2 x 2.5mm2                                                                                                                                                                                       |                                                                                                                                                                                  |
| Terminal Capacity 4                                                                                                                             | 1 x 4mm2                                                                                                                                                                                         |                                                                                                                                                                                  |
| Earth Terminal Capacity 1                                                                                                                       | 5 x 1mm2                                                                                                                                                                                         |                                                                                                                                                                                  |
| Earth Terminal Capacity 2                                                                                                                       | 4 x 1.5mm2                                                                                                                                                                                       |                                                                                                                                                                                  |
| Earth Terminal Capacity 3                                                                                                                       | 2 x 2.5mm2                                                                                                                                                                                       |                                                                                                                                                                                  |
| Earth Terminal Capacity 4                                                                                                                       | 1 x 4mm2                                                                                                                                                                                         |                                                                                                                                                                                  |
| Product Class 1                                                                                                                                 | Must be earthed                                                                                                                                                                                  |                                                                                                                                                                                  |
| Ambient Operating Temperature                                                                                                                   | -5° to +40°C                                                                                                                                                                                     |                                                                                                                                                                                  |
| Recommended Location                                                                                                                            | Internal Use Only                                                                                                                                                                                |                                                                                                                                                                                  |
| Maximum Installation Altitude                                                                                                                   | 2000m                                                                                                                                                                                            |                                                                                                                                                                                  |
| Standard/Approval                                                                                                                               | BS 546                                                                                                                                                                                           |                                                                                                                                                                                  |
| Additional Notes                                                                                                                                | Shuttered: Yes                                                                                                                                                                                   |                                                                                                                                                                                  |
| Patents and Trademarks                                                                                                                          | Linea is a Registered Trade Mark No 2398665 CFX is a Registered Trade Mark No 2398667 Patent No. GB 2383375B Linea-Duo CFX is a UK Registered Design Certificate No: R21 = 3021173 SS2 = 3021174 |                                                                                                                                                                                  |
| All products listed conform to current British or<br>European standard and the product information is<br>correct at the time of going to press. | All accessories are manufactured under an accredited BS EN ISO 9001 : 2015 Quality Management System.                                                                                            | It is the policy of the company to improve products as part of our development programme.  Therefore, we reserve the right to alter designs and dimensions without prior notice. |
| Illustrations and diagrams are reproduced within the limitations of reproduction and printing                                                   | Due to manufacturing processes we cannot guarantee an exact colour match and shadings of                                                                                                         | Correct as at 15 October 2018 08:24 AM<br>E&OE                                                                                                                                   |