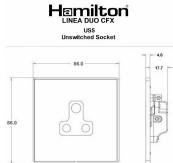

## LDUS5PB-PBW

Linea-Duo CFX Polished Brass Frame/Polished Brass Front 1 gang 5A Unswitched Socket White

Item Image

Wiring

Dimensions

|                                                                                                                                                 | Live                                                                                                                                                                                             |                                                                                                                                                                                  |
|-------------------------------------------------------------------------------------------------------------------------------------------------|--------------------------------------------------------------------------------------------------------------------------------------------------------------------------------------------------|----------------------------------------------------------------------------------------------------------------------------------------------------------------------------------|
| Primary Range                                                                                                                                   | Linea-Duo CFX                                                                                                                                                                                    |                                                                                                                                                                                  |
| Insert Type                                                                                                                                     | 1 gang 5A Unswitched Socket                                                                                                                                                                      |                                                                                                                                                                                  |
| Plate Finish                                                                                                                                    | Linea-Duo CFX Polished Brass Frame/Polished Brass                                                                                                                                                |                                                                                                                                                                                  |
| Insert Colour                                                                                                                                   | White                                                                                                                                                                                            |                                                                                                                                                                                  |
| EAN13 Barcode                                                                                                                                   | 5017504100056                                                                                                                                                                                    |                                                                                                                                                                                  |
| Dimensions (Nominal)                                                                                                                            | Single: Height = 86.0mm Width = 86.0mm Depth = 4.0mm                                                                                                                                             |                                                                                                                                                                                  |
| Fixing Hole Centres                                                                                                                             | Box Fixing = 60.3mm Grid Fixing = CFX Clips                                                                                                                                                      |                                                                                                                                                                                  |
| Minimum Wall Box Depth                                                                                                                          | 35mm                                                                                                                                                                                             |                                                                                                                                                                                  |
| Switched Poles                                                                                                                                  | None                                                                                                                                                                                             |                                                                                                                                                                                  |
| Current Rating                                                                                                                                  | 5 Amp                                                                                                                                                                                            |                                                                                                                                                                                  |
| Voltage                                                                                                                                         | 220/250V AC                                                                                                                                                                                      |                                                                                                                                                                                  |
| Maximum Load                                                                                                                                    | 5 Amp                                                                                                                                                                                            |                                                                                                                                                                                  |
| Mains Frequency                                                                                                                                 | 50Hz                                                                                                                                                                                             |                                                                                                                                                                                  |
| IP Rating                                                                                                                                       | IP2XD                                                                                                                                                                                            |                                                                                                                                                                                  |
| Contact Gap Minimum                                                                                                                             | None                                                                                                                                                                                             |                                                                                                                                                                                  |
| Terminal Capacity 1                                                                                                                             | 5 x 1mm2                                                                                                                                                                                         |                                                                                                                                                                                  |
| Terminal Capacity 2                                                                                                                             | 4 x 1.5mm2                                                                                                                                                                                       |                                                                                                                                                                                  |
| Terminal Capacity 3                                                                                                                             | 2 x 2.5mm2                                                                                                                                                                                       |                                                                                                                                                                                  |
| Terminal Capacity 4                                                                                                                             | 1 x 4mm2                                                                                                                                                                                         |                                                                                                                                                                                  |
| Earth Terminal Capacity 1                                                                                                                       | 5 x 1mm2                                                                                                                                                                                         |                                                                                                                                                                                  |
| Earth Terminal Capacity 2                                                                                                                       | 4 x 1.5mm2                                                                                                                                                                                       |                                                                                                                                                                                  |
| Earth Terminal Capacity 3                                                                                                                       | 2 x 2.5mm2                                                                                                                                                                                       |                                                                                                                                                                                  |
| Earth Terminal Capacity 4                                                                                                                       | 1 x 4mm2                                                                                                                                                                                         |                                                                                                                                                                                  |
| Product Class 1                                                                                                                                 | Must be earthed                                                                                                                                                                                  |                                                                                                                                                                                  |
| Ambient Operating Temperature                                                                                                                   | -5° to +40°C                                                                                                                                                                                     |                                                                                                                                                                                  |
| Recommended Location                                                                                                                            | Internal Use Only                                                                                                                                                                                |                                                                                                                                                                                  |
| Maximum Installation Altitude                                                                                                                   | 2000m                                                                                                                                                                                            |                                                                                                                                                                                  |
| Standard/Approval                                                                                                                               | BS 546                                                                                                                                                                                           |                                                                                                                                                                                  |
| Additional Notes                                                                                                                                | Shuttered: Yes                                                                                                                                                                                   |                                                                                                                                                                                  |
| Patents and Trademarks                                                                                                                          | Linea is a Registered Trade Mark No 2398665 CFX is a Registered Trade Mark No 2398667 Patent No. GB 2383375B Linea-Duo CFX is a UK Registered Design Certificate No: R21 = 3021173 SS2 = 3021174 |                                                                                                                                                                                  |
| All products listed conform to current British or<br>European standard and the product information is<br>correct at the time of going to press. | All accessories are manufactured under an accredited BS EN ISO 9001 : 2015 Quality Management System.                                                                                            | It is the policy of the company to improve products as part of our development programme.  Therefore, we reserve the right to alter designs and dimensions without prior notice. |
| Illustrations and diagrams are reproduced within                                                                                                | Due to manufacturing processes we cannot                                                                                                                                                         | Correct as at 15 October 2018 08:24 AM                                                                                                                                           |