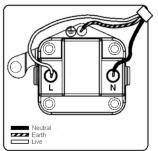

## LDUS5PB-PBW

Linea-Duo CFX Polished Brass Frame/Polished Brass Front 1 gang 5A Unswitched Socket White

Item Image

Wiring

Dimensions

|                                                                                                                                                 | Live                                                                                                                                                                                             |                                                                                                                                                                                  |
|-------------------------------------------------------------------------------------------------------------------------------------------------|--------------------------------------------------------------------------------------------------------------------------------------------------------------------------------------------------|----------------------------------------------------------------------------------------------------------------------------------------------------------------------------------|
| Primary Range                                                                                                                                   | Linea-Duo CFX                                                                                                                                                                                    |                                                                                                                                                                                  |
| Insert Type                                                                                                                                     | 1 gang 5A Unswitched Socket                                                                                                                                                                      |                                                                                                                                                                                  |
| Plate Finish                                                                                                                                    | Linea-Duo CFX Polished Brass Frame/Polished Brass                                                                                                                                                |                                                                                                                                                                                  |
| Insert Colour                                                                                                                                   | White                                                                                                                                                                                            |                                                                                                                                                                                  |
| EAN13 Barcode                                                                                                                                   | 5017504100056                                                                                                                                                                                    |                                                                                                                                                                                  |
| Dimensions (Nominal)                                                                                                                            | Single: Height = 86.0mm Width = 86.0mm Depth = 4.0mm                                                                                                                                             |                                                                                                                                                                                  |
| Fixing Hole Centres                                                                                                                             | Box Fixing = 60.3mm Grid Fixing = CFX Clips                                                                                                                                                      |                                                                                                                                                                                  |
| Minimum Wall Box Depth                                                                                                                          | 35mm                                                                                                                                                                                             |                                                                                                                                                                                  |
| Switched Poles                                                                                                                                  | None                                                                                                                                                                                             |                                                                                                                                                                                  |
| Current Rating                                                                                                                                  | 5 Amp                                                                                                                                                                                            |                                                                                                                                                                                  |
| Voltage                                                                                                                                         | 220/250V AC                                                                                                                                                                                      |                                                                                                                                                                                  |
| Maximum Load                                                                                                                                    | 5 Amp                                                                                                                                                                                            |                                                                                                                                                                                  |
| Mains Frequency                                                                                                                                 | 50Hz                                                                                                                                                                                             |                                                                                                                                                                                  |
| IP Rating                                                                                                                                       | IP2XD                                                                                                                                                                                            |                                                                                                                                                                                  |
| Contact Gap Minimum                                                                                                                             | None                                                                                                                                                                                             |                                                                                                                                                                                  |
| Terminal Capacity 1                                                                                                                             | 5 x 1mm2                                                                                                                                                                                         |                                                                                                                                                                                  |
| Terminal Capacity 2                                                                                                                             | 4 x 1.5mm2                                                                                                                                                                                       |                                                                                                                                                                                  |
| Terminal Capacity 3                                                                                                                             | 2 x 2.5mm2                                                                                                                                                                                       |                                                                                                                                                                                  |
| Terminal Capacity 4                                                                                                                             | 1 x 4mm2                                                                                                                                                                                         |                                                                                                                                                                                  |
| Earth Terminal Capacity 1                                                                                                                       | 5 x 1mm2                                                                                                                                                                                         |                                                                                                                                                                                  |
| Earth Terminal Capacity 2                                                                                                                       | 4 x 1.5mm2                                                                                                                                                                                       |                                                                                                                                                                                  |
| Earth Terminal Capacity 3                                                                                                                       | 2 x 2.5mm2                                                                                                                                                                                       |                                                                                                                                                                                  |
| Earth Terminal Capacity 4                                                                                                                       | 1 x 4mm2                                                                                                                                                                                         |                                                                                                                                                                                  |
| Product Class 1                                                                                                                                 | Must be earthed                                                                                                                                                                                  |                                                                                                                                                                                  |
| Ambient Operating Temperature                                                                                                                   | -5° to +40°C                                                                                                                                                                                     |                                                                                                                                                                                  |
| Recommended Location                                                                                                                            | Internal Use Only                                                                                                                                                                                |                                                                                                                                                                                  |
| Maximum Installation Altitude                                                                                                                   | 2000m                                                                                                                                                                                            |                                                                                                                                                                                  |
| Standard/Approval                                                                                                                               | BS 546                                                                                                                                                                                           |                                                                                                                                                                                  |
| Additional Notes                                                                                                                                | Shuttered: Yes                                                                                                                                                                                   |                                                                                                                                                                                  |
| Patents and Trademarks                                                                                                                          | Linea is a Registered Trade Mark No 2398665 CFX is a Registered Trade Mark No 2398667 Patent No. GB 2383375B Linea-Duo CFX is a UK Registered Design Certificate No: R21 = 3021173 SS2 = 3021174 |                                                                                                                                                                                  |
| All products listed conform to current British or<br>European standard and the product information is<br>correct at the time of going to press. | All accessories are manufactured under an accredited BS EN ISO 9001 : 2015 Quality Management System.                                                                                            | It is the policy of the company to improve products as part of our development programme.  Therefore, we reserve the right to alter designs and dimensions without prior notice. |
| Illustrations and diagrams are reproduced within                                                                                                | Due to manufacturing processes we cannot                                                                                                                                                         | Correct as at 15 October 2018 08:24 AM                                                                                                                                           |