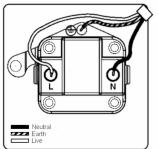

## LDUS5PB-BSW

Linea-Duo CFX Polished Brass Frame/Bright Steel Front 1 gang 5A Unswitched Socket White

Item Image

Wiring

**Dimensions** 

| Primary Range                                                                                                                                   | Linea-Duo CFX                                                                                                                                                                                    |                                                                                                                                                                                  |  |
|-------------------------------------------------------------------------------------------------------------------------------------------------|--------------------------------------------------------------------------------------------------------------------------------------------------------------------------------------------------|----------------------------------------------------------------------------------------------------------------------------------------------------------------------------------|--|
| Insert Type                                                                                                                                     | 1 gang 5A Unswitched Socket                                                                                                                                                                      |                                                                                                                                                                                  |  |
| Plate Finish                                                                                                                                    | Linea-Duo CFX Polished Brass Frame/Bright Steel                                                                                                                                                  |                                                                                                                                                                                  |  |
| Insert Colour                                                                                                                                   | White                                                                                                                                                                                            |                                                                                                                                                                                  |  |
| EAN13 Barcode                                                                                                                                   | 5017504130053                                                                                                                                                                                    | 5017504130053                                                                                                                                                                    |  |
| Dimensions (Nominal)                                                                                                                            | Single: Height = 86.0mm Width = 86.0mm Depth = 4.0mm                                                                                                                                             |                                                                                                                                                                                  |  |
| Fixing Hole Centres                                                                                                                             | Box Fixing = 60.3mm Grid Fixing = CFX Clips                                                                                                                                                      |                                                                                                                                                                                  |  |
| Minimum Wall Box Depth                                                                                                                          | 35mm                                                                                                                                                                                             |                                                                                                                                                                                  |  |
| Switched Poles                                                                                                                                  | None                                                                                                                                                                                             |                                                                                                                                                                                  |  |
| Current Rating                                                                                                                                  | 5 Amp                                                                                                                                                                                            |                                                                                                                                                                                  |  |
| Voltage                                                                                                                                         | 220/250V AC                                                                                                                                                                                      |                                                                                                                                                                                  |  |
| Maximum Load                                                                                                                                    | 5 Amp                                                                                                                                                                                            |                                                                                                                                                                                  |  |
| Mains Frequency                                                                                                                                 | 50Hz                                                                                                                                                                                             |                                                                                                                                                                                  |  |
| IP Rating                                                                                                                                       | IP2XD                                                                                                                                                                                            |                                                                                                                                                                                  |  |
| Contact Gap Minimum                                                                                                                             | None                                                                                                                                                                                             |                                                                                                                                                                                  |  |
| Terminal Capacity 1                                                                                                                             | 5 x 1mm2                                                                                                                                                                                         |                                                                                                                                                                                  |  |
| Terminal Capacity 2                                                                                                                             | 4 x 1.5mm2                                                                                                                                                                                       |                                                                                                                                                                                  |  |
| Terminal Capacity 3                                                                                                                             | 2 x 2.5mm2                                                                                                                                                                                       |                                                                                                                                                                                  |  |
| Terminal Capacity 4                                                                                                                             | 1 x 4mm2                                                                                                                                                                                         |                                                                                                                                                                                  |  |
| Earth Terminal Capacity 1                                                                                                                       | 5 x 1mm2                                                                                                                                                                                         |                                                                                                                                                                                  |  |
| Earth Terminal Capacity 2                                                                                                                       | 4 x 1.5mm2                                                                                                                                                                                       |                                                                                                                                                                                  |  |
| Earth Terminal Capacity 3                                                                                                                       | 2 x 2.5mm2                                                                                                                                                                                       |                                                                                                                                                                                  |  |
| Earth Terminal Capacity 4                                                                                                                       | 1 x 4mm2                                                                                                                                                                                         |                                                                                                                                                                                  |  |
| Product Class 1                                                                                                                                 | Must be earthed                                                                                                                                                                                  |                                                                                                                                                                                  |  |
| Ambient Operating Temperature                                                                                                                   | -5° to +40°C                                                                                                                                                                                     |                                                                                                                                                                                  |  |
| Recommended Location                                                                                                                            | Internal Use Only                                                                                                                                                                                |                                                                                                                                                                                  |  |
| Maximum Installation Altitude                                                                                                                   | 2000m                                                                                                                                                                                            |                                                                                                                                                                                  |  |
| Standard/Approval                                                                                                                               | BS 546                                                                                                                                                                                           |                                                                                                                                                                                  |  |
| Additional Notes                                                                                                                                | Shuttered: Yes                                                                                                                                                                                   |                                                                                                                                                                                  |  |
| Patents and Trademarks                                                                                                                          | Linea is a Registered Trade Mark No 2398665 CFX is a Registered Trade Mark No 2398667 Patent No. GB 2383375B Linea-Duo CFX is a UK Registered Design Certificate No: R21 = 3021173 SS2 = 3021174 |                                                                                                                                                                                  |  |
| All products listed conform to current British or<br>European standard and the product information is<br>correct at the time of going to press. | All accessories are manufactured under an accredited BS EN ISO 9001 : 2015 Quality Management System.                                                                                            | It is the policy of the company to improve products as part of our development programme.  Therefore, we reserve the right to alter designs and dimensions without prior notice. |  |
| Illustrations and diagrams are reproduced within                                                                                                | Due to manufacturing processes we cannot                                                                                                                                                         | Correct as at 15 October 2018 08:24 AM                                                                                                                                           |  |