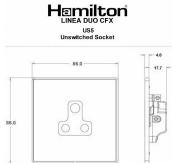

## LDUS5PB-BSW

Linea-Duo CFX Polished Brass Frame/Bright Steel Front 1 gang 5A Unswitched Socket White

Item Image

Wiring

**Dimensions** 

| Primary Range                                                                                                                                   | Linea-Duo CFX                                                                                                                                                                                    |                                                                                                                                                                                  |  |
|-------------------------------------------------------------------------------------------------------------------------------------------------|--------------------------------------------------------------------------------------------------------------------------------------------------------------------------------------------------|----------------------------------------------------------------------------------------------------------------------------------------------------------------------------------|--|
| Insert Type                                                                                                                                     | 1 gang 5A Unswitched Socket                                                                                                                                                                      |                                                                                                                                                                                  |  |
| Plate Finish                                                                                                                                    | Linea-Duo CFX Polished Brass Frame/Bright Steel                                                                                                                                                  |                                                                                                                                                                                  |  |
| Insert Colour                                                                                                                                   | White                                                                                                                                                                                            |                                                                                                                                                                                  |  |
| EAN13 Barcode                                                                                                                                   | 5017504130053                                                                                                                                                                                    | 5017504130053                                                                                                                                                                    |  |
| Dimensions (Nominal)                                                                                                                            | Single: Height = 86.0mm Width = 86.0mm Depth = 4.0mm                                                                                                                                             |                                                                                                                                                                                  |  |
| Fixing Hole Centres                                                                                                                             | Box Fixing = 60.3mm Grid Fixing = CFX Clips                                                                                                                                                      |                                                                                                                                                                                  |  |
| Minimum Wall Box Depth                                                                                                                          | 35mm                                                                                                                                                                                             |                                                                                                                                                                                  |  |
| Switched Poles                                                                                                                                  | None                                                                                                                                                                                             |                                                                                                                                                                                  |  |
| Current Rating                                                                                                                                  | 5 Amp                                                                                                                                                                                            |                                                                                                                                                                                  |  |
| Voltage                                                                                                                                         | 220/250V AC                                                                                                                                                                                      |                                                                                                                                                                                  |  |
| Maximum Load                                                                                                                                    | 5 Amp                                                                                                                                                                                            |                                                                                                                                                                                  |  |
| Mains Frequency                                                                                                                                 | 50Hz                                                                                                                                                                                             |                                                                                                                                                                                  |  |
| IP Rating                                                                                                                                       | IP2XD                                                                                                                                                                                            |                                                                                                                                                                                  |  |
| Contact Gap Minimum                                                                                                                             | None                                                                                                                                                                                             |                                                                                                                                                                                  |  |
| Terminal Capacity 1                                                                                                                             | 5 x 1mm2                                                                                                                                                                                         |                                                                                                                                                                                  |  |
| Terminal Capacity 2                                                                                                                             | 4 x 1.5mm2                                                                                                                                                                                       |                                                                                                                                                                                  |  |
| Terminal Capacity 3                                                                                                                             | 2 x 2.5mm2                                                                                                                                                                                       |                                                                                                                                                                                  |  |
| Terminal Capacity 4                                                                                                                             | 1 x 4mm2                                                                                                                                                                                         |                                                                                                                                                                                  |  |
| Earth Terminal Capacity 1                                                                                                                       | 5 x 1mm2                                                                                                                                                                                         |                                                                                                                                                                                  |  |
| Earth Terminal Capacity 2                                                                                                                       | 4 x 1.5mm2                                                                                                                                                                                       |                                                                                                                                                                                  |  |
| Earth Terminal Capacity 3                                                                                                                       | 2 x 2.5mm2                                                                                                                                                                                       |                                                                                                                                                                                  |  |
| Earth Terminal Capacity 4                                                                                                                       | 1 x 4mm2                                                                                                                                                                                         |                                                                                                                                                                                  |  |
| Product Class 1                                                                                                                                 | Must be earthed                                                                                                                                                                                  |                                                                                                                                                                                  |  |
| Ambient Operating Temperature                                                                                                                   | -5° to +40°C                                                                                                                                                                                     |                                                                                                                                                                                  |  |
| Recommended Location                                                                                                                            | Internal Use Only                                                                                                                                                                                |                                                                                                                                                                                  |  |
| Maximum Installation Altitude                                                                                                                   | 2000m                                                                                                                                                                                            |                                                                                                                                                                                  |  |
| Standard/Approval                                                                                                                               | BS 546                                                                                                                                                                                           |                                                                                                                                                                                  |  |
| Additional Notes                                                                                                                                | Shuttered: Yes                                                                                                                                                                                   |                                                                                                                                                                                  |  |
| Patents and Trademarks                                                                                                                          | Linea is a Registered Trade Mark No 2398665 CFX is a Registered Trade Mark No 2398667 Patent No. GB 2383375B Linea-Duo CFX is a UK Registered Design Certificate No: R21 = 3021173 SS2 = 3021174 |                                                                                                                                                                                  |  |
| All products listed conform to current British or<br>European standard and the product information is<br>correct at the time of going to press. | All accessories are manufactured under an accredited BS EN ISO 9001 : 2015 Quality Management System.                                                                                            | It is the policy of the company to improve products as part of our development programme.  Therefore, we reserve the right to alter designs and dimensions without prior notice. |  |
| Illustrations and diagrams are reproduced within                                                                                                | Due to manufacturing processes we cannot                                                                                                                                                         | Correct as at 15 October 2018 08:24 AM                                                                                                                                           |  |